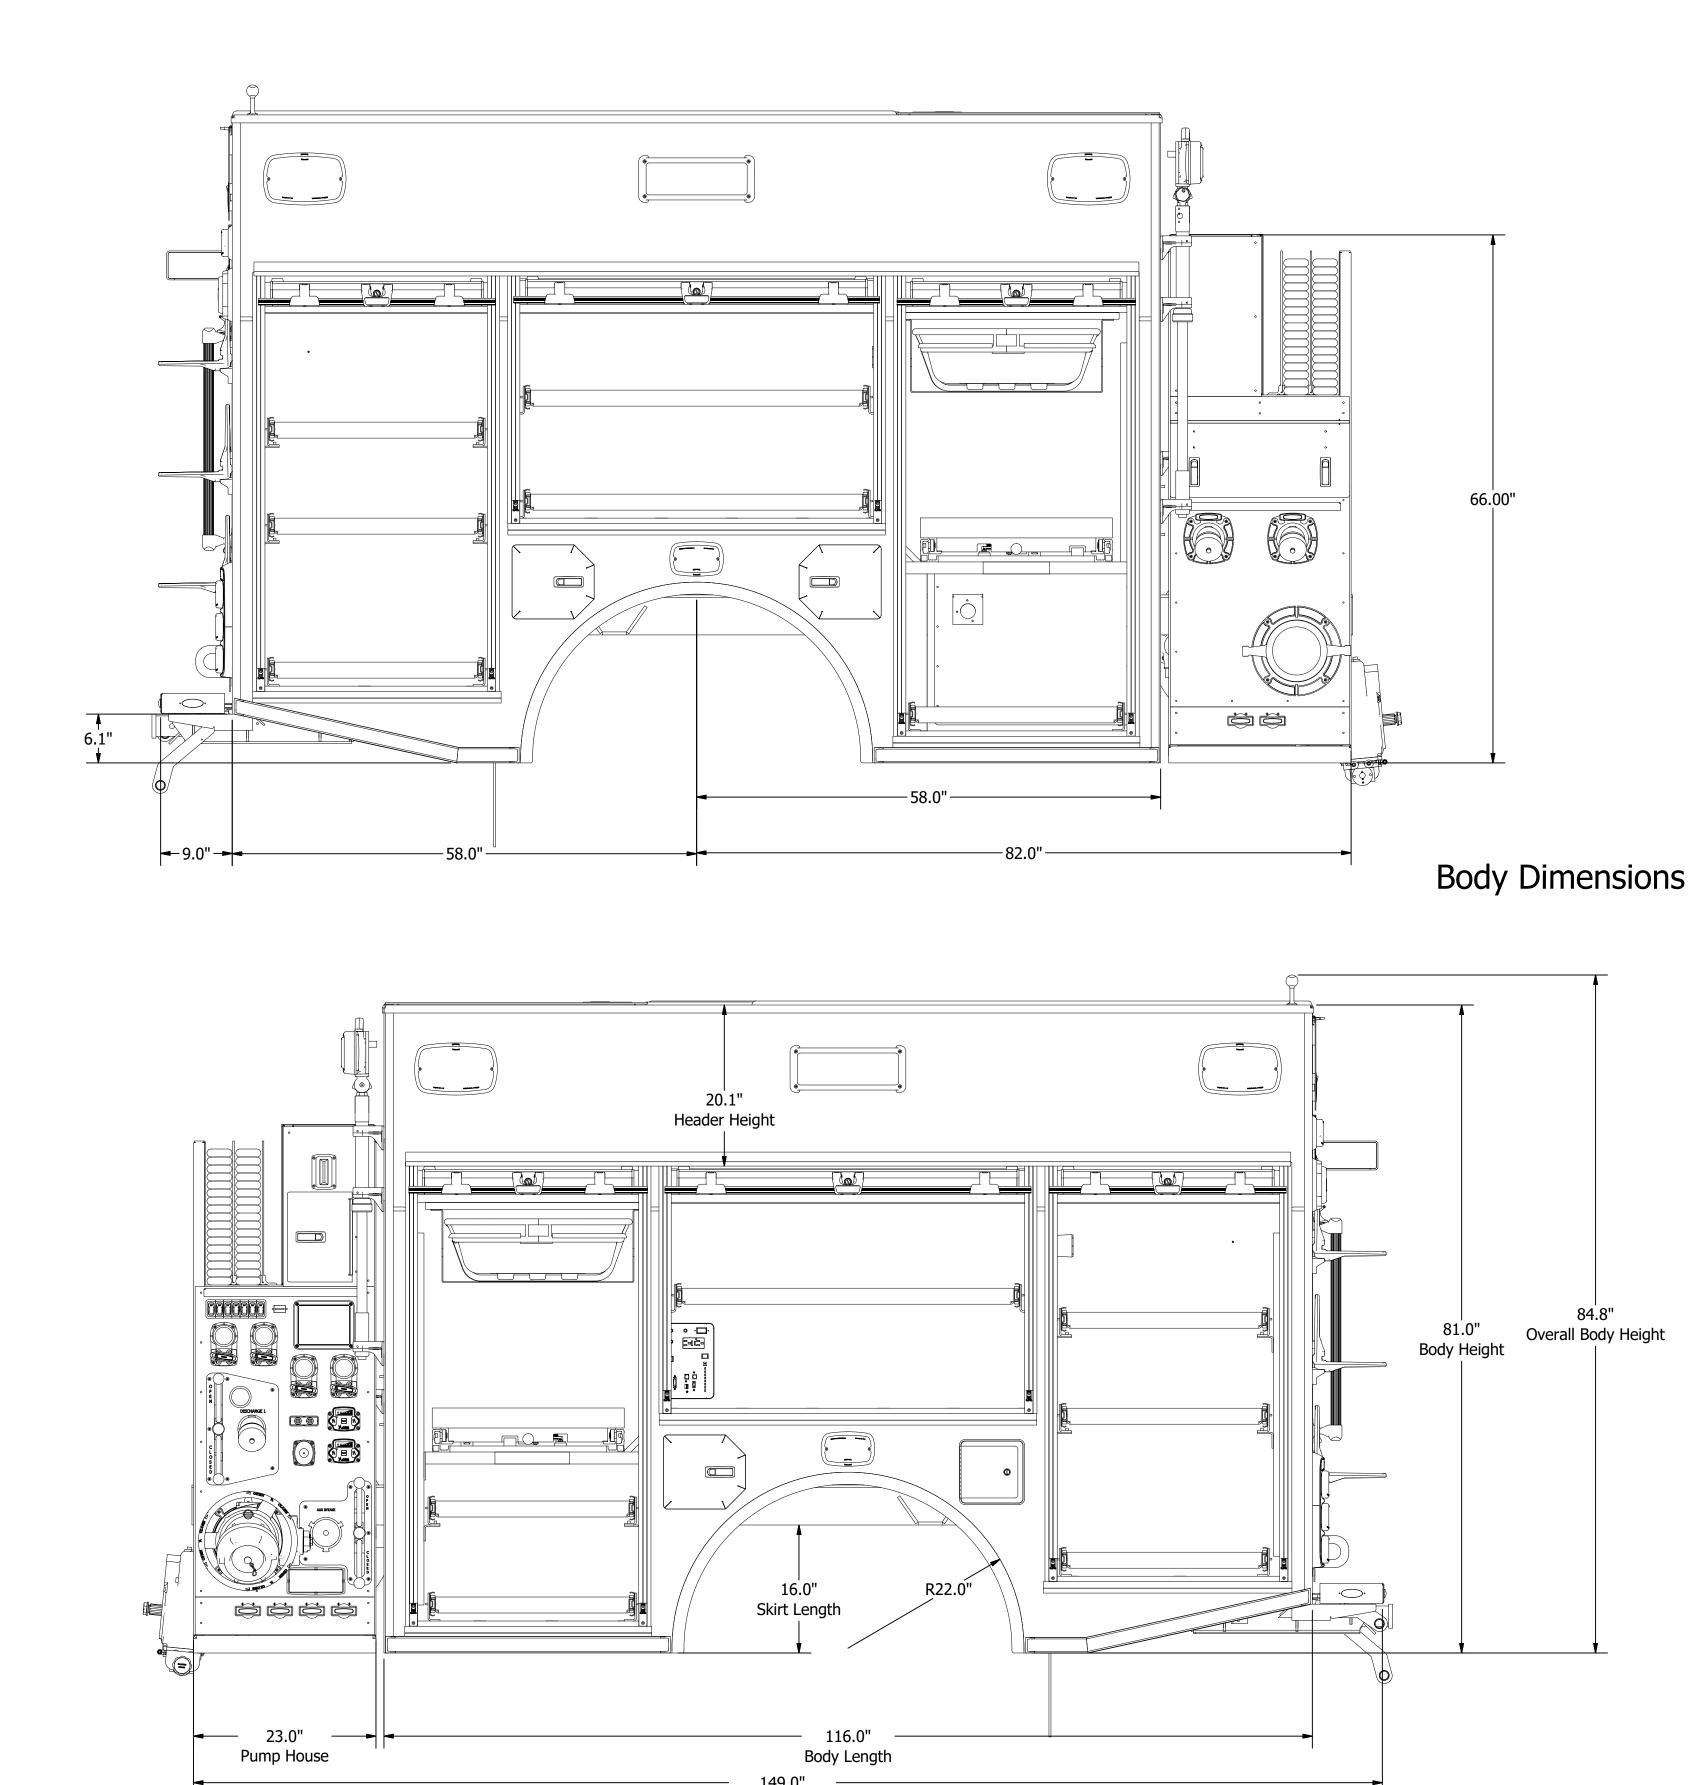

 $\mathbf{A}$ 

— 149.0" – Overall Length

 $\rightarrow$ 

Door Opening Dimensions