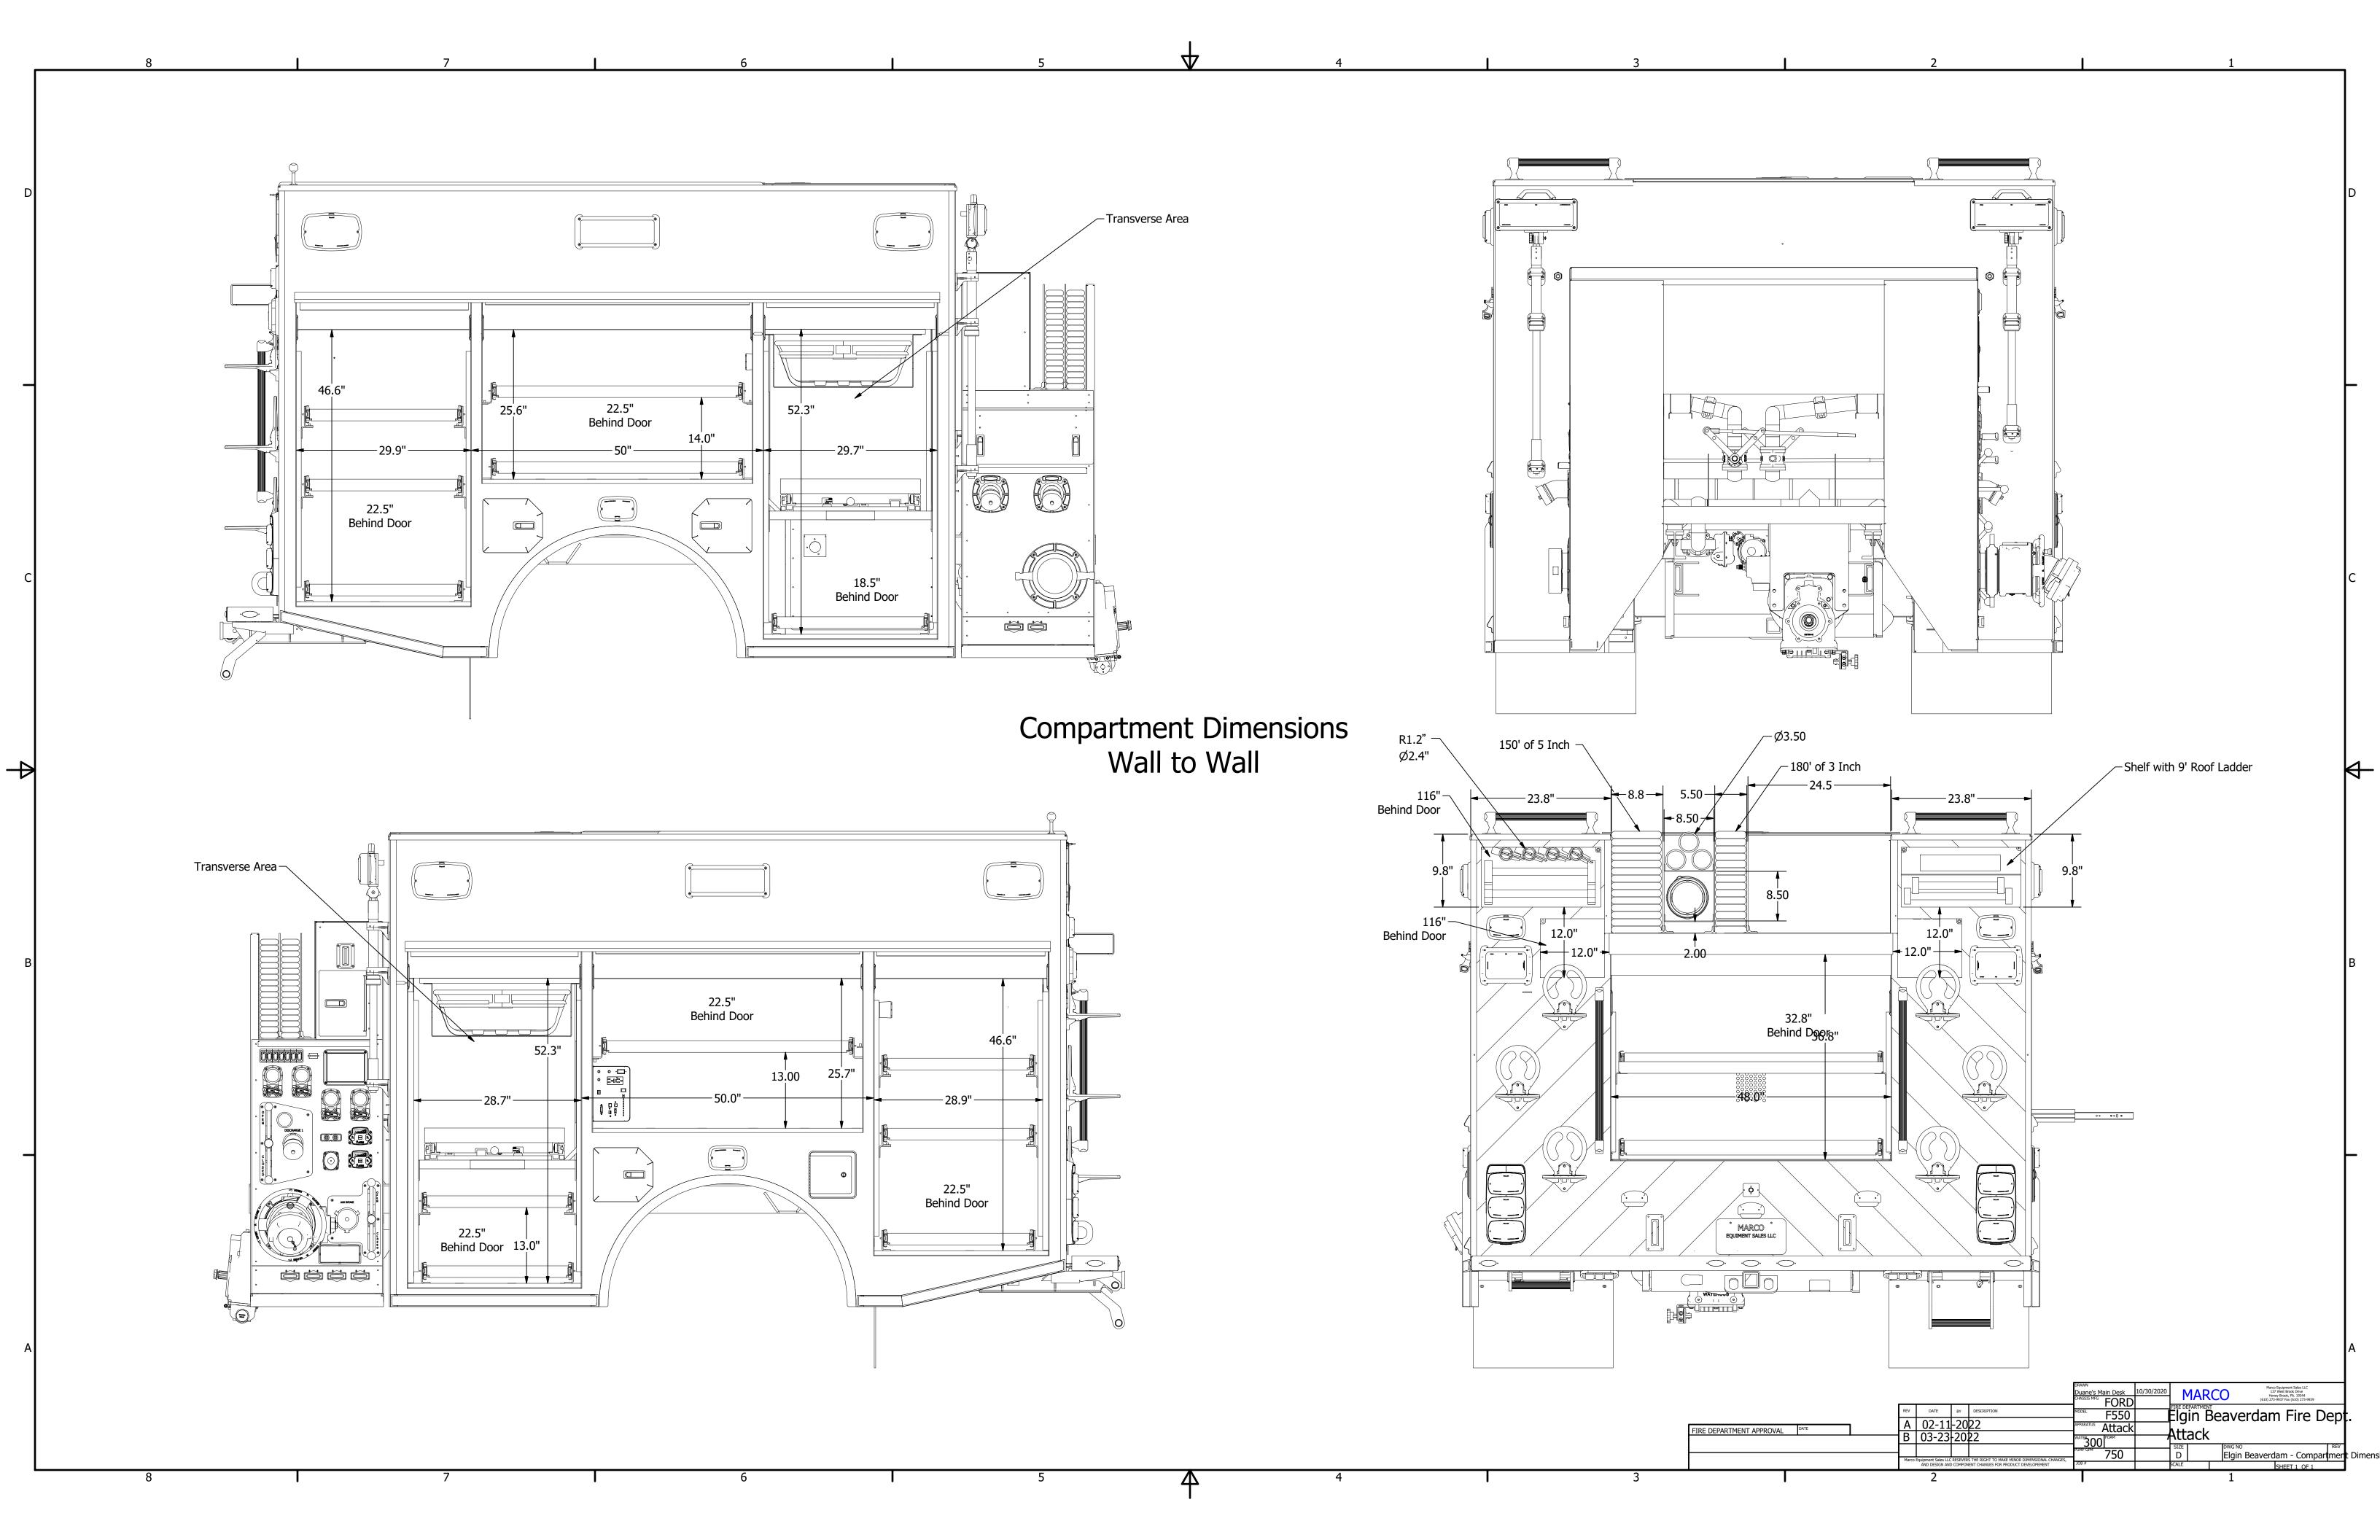

FIRE DEPARTMENT A

— 110.4" — Max Width Tow Mirrors

|            |      |   |                                                                                                                                    |       |     |             |       |          | 5/18/2020<br>FORD | Μ      | ARC | 0                     | Marco Equipment Sales LLC<br>137 West Brook Drive<br>Honey Brook, PA 19344<br>(610) 273-9937 Fax (610) 273-9939 |  |
|------------|------|---|------------------------------------------------------------------------------------------------------------------------------------|-------|-----|-------------|-------|----------|-------------------|--------|-----|-----------------------|-----------------------------------------------------------------------------------------------------------------|--|
|            | DATE |   | REV                                                                                                                                | DATE  | BY  | DESCRIPTION | MODE  | L        |                   |        |     | n Beaverdam Fire Dept |                                                                                                                 |  |
| T APPROVAL |      |   | В                                                                                                                                  | 03-24 | -20 | 22          | APPAR |          | Attack            | Attack |     |                       |                                                                                                                 |  |
|            |      |   |                                                                                                                                    |       |     |             | PUMP  | 300 FOAM |                   | SIZE   |     | DWG NO REV            |                                                                                                                 |  |
|            |      |   | Marco Equipment Sales LLC RESEVERS THE RIGHT TO MAKE MINOR DIMENSIONAL<br>AND DESIGN AND COMPONENT CHANGES FOR PRODUCT DEVELOPEMEN |       |     |             |       | 750      |                   | D      |     | Elgin B               | eaverdam - Renderings<br>ISHEET 1 OF 1                                                                          |  |
|            |      | 2 |                                                                                                                                    |       |     |             |       |          |                   |        |     |                       |                                                                                                                 |  |