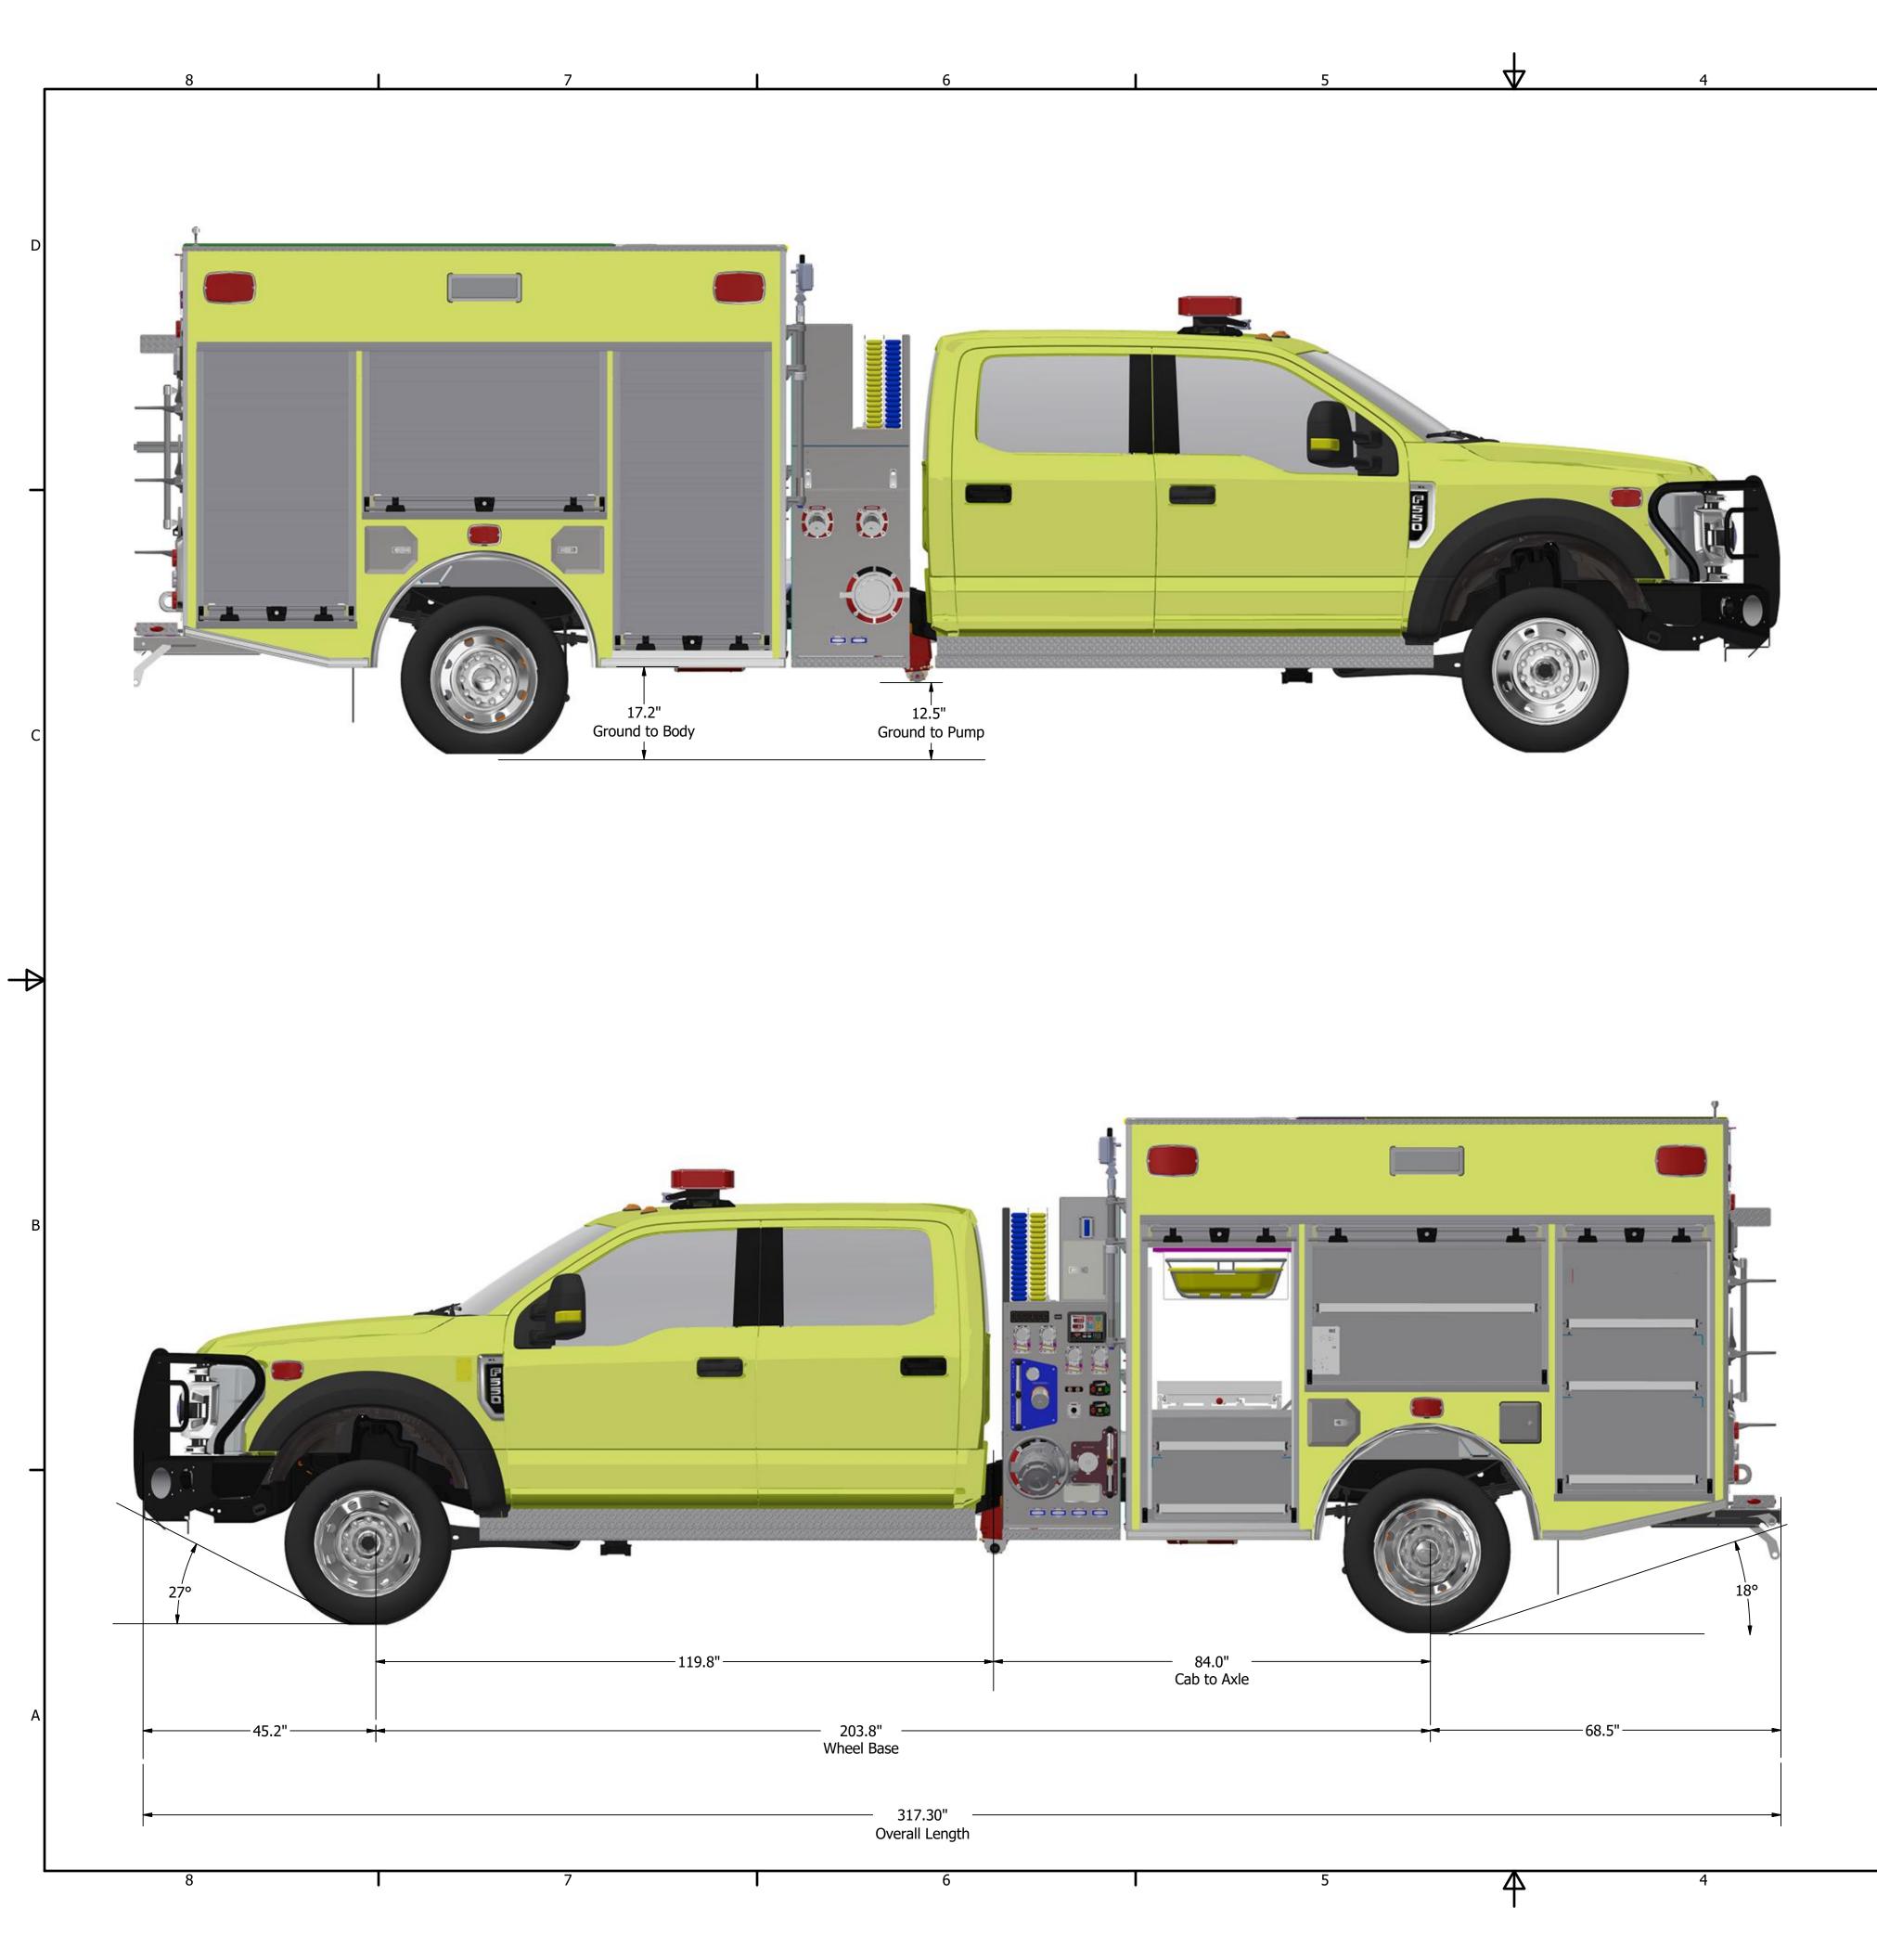

FIRE DEPARTMENT A

— 110.4" — Max Width Tow Mirrors

|            |      |   |                                                                                                                                    |       |     |             |       |          | 5/18/2020<br>FORD | Μ      | ARC | 0                     | Marco Equipment Sales LLC<br>137 West Brook Drive<br>Honey Brook, PA 19344<br>(610) 273-9937 Fax (610) 273-9939 |  |
|------------|------|---|------------------------------------------------------------------------------------------------------------------------------------|-------|-----|-------------|-------|----------|-------------------|--------|-----|-----------------------|-----------------------------------------------------------------------------------------------------------------|--|
|            | DATE |   | REV                                                                                                                                | DATE  | BY  | DESCRIPTION | MODE  | L        |                   |        |     | n Beaverdam Fire Dept |                                                                                                                 |  |
| T APPROVAL |      |   | В                                                                                                                                  | 03-24 | -20 | 22          | APPAR |          | Attack            | Attack |     |                       |                                                                                                                 |  |
|            |      |   |                                                                                                                                    |       |     |             | PUMP  | 300 FOAM |                   | SIZE   |     | DWG NO REV            |                                                                                                                 |  |
|            |      |   | Marco Equipment Sales LLC RESEVERS THE RIGHT TO MAKE MINOR DIMENSIONAL<br>AND DESIGN AND COMPONENT CHANGES FOR PRODUCT DEVELOPEMEN |       |     |             |       | 750      |                   | D      |     | Elgin B               | eaverdam - Renderings<br>ISHEET 1 OF 1                                                                          |  |
|            |      | 2 |                                                                                                                                    |       |     |             |       |          |                   |        |     |                       |                                                                                                                 |  |