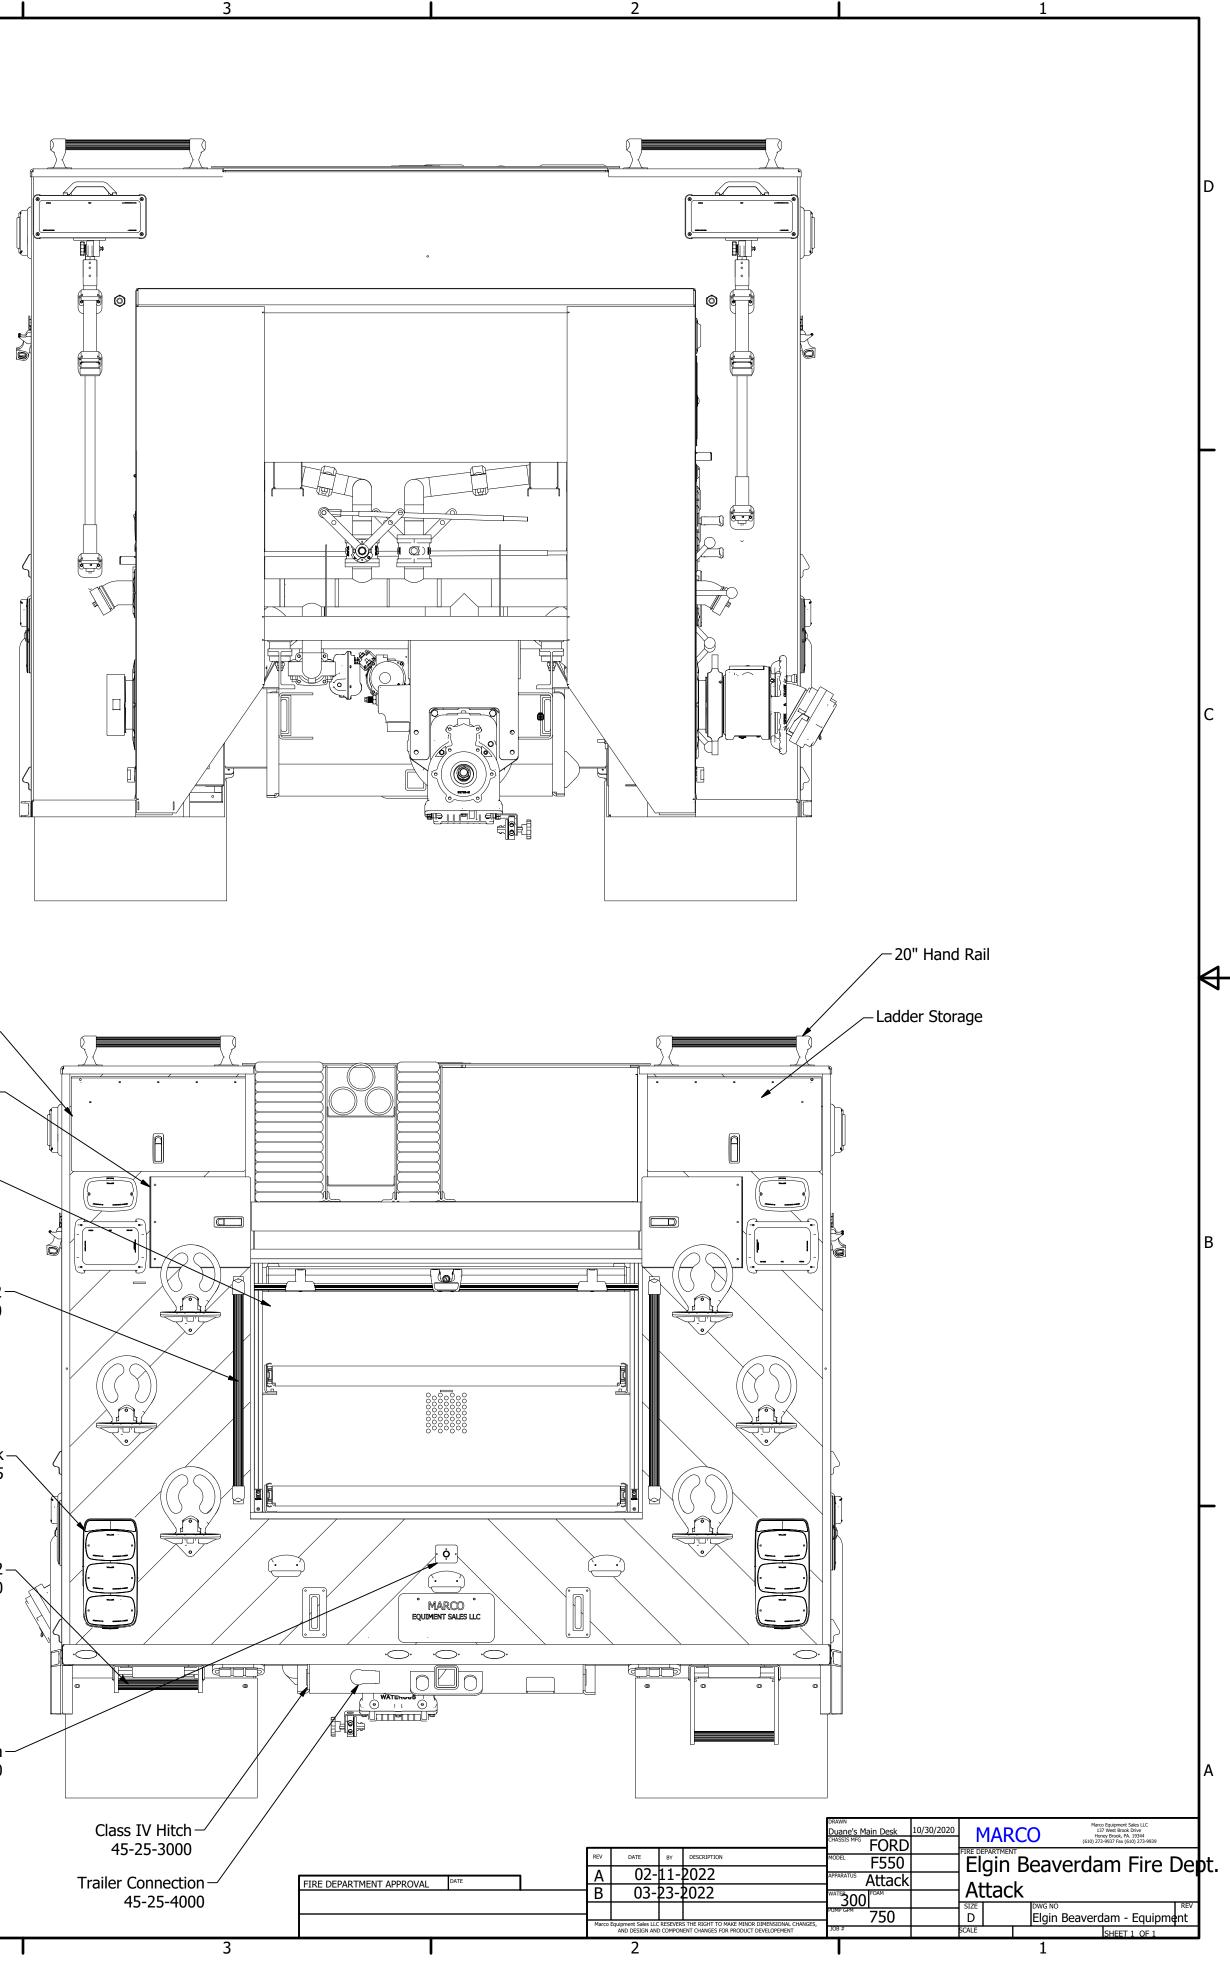

HT TO MAKE MINOR DIMENSIONAL<br>AND DESIGN AND COMPONENT CHANGES FOR PRODUCT DEVELOPEMEN |       |     |             |       | 750      |                   | D      |     | Elgin B               | eaverdam - Renderings<br>ISHEET 1 OF 1                                                                          |  |
|            |      | 2 |                                                                                                                                    |       |     |             |       |          |                   |        |     |                       |                                                                                                                 |  |

 $\mathbf{A}$ 



— 149.0" – Overall Length

 $\rightarrow$ 











Door Opening Dimensions