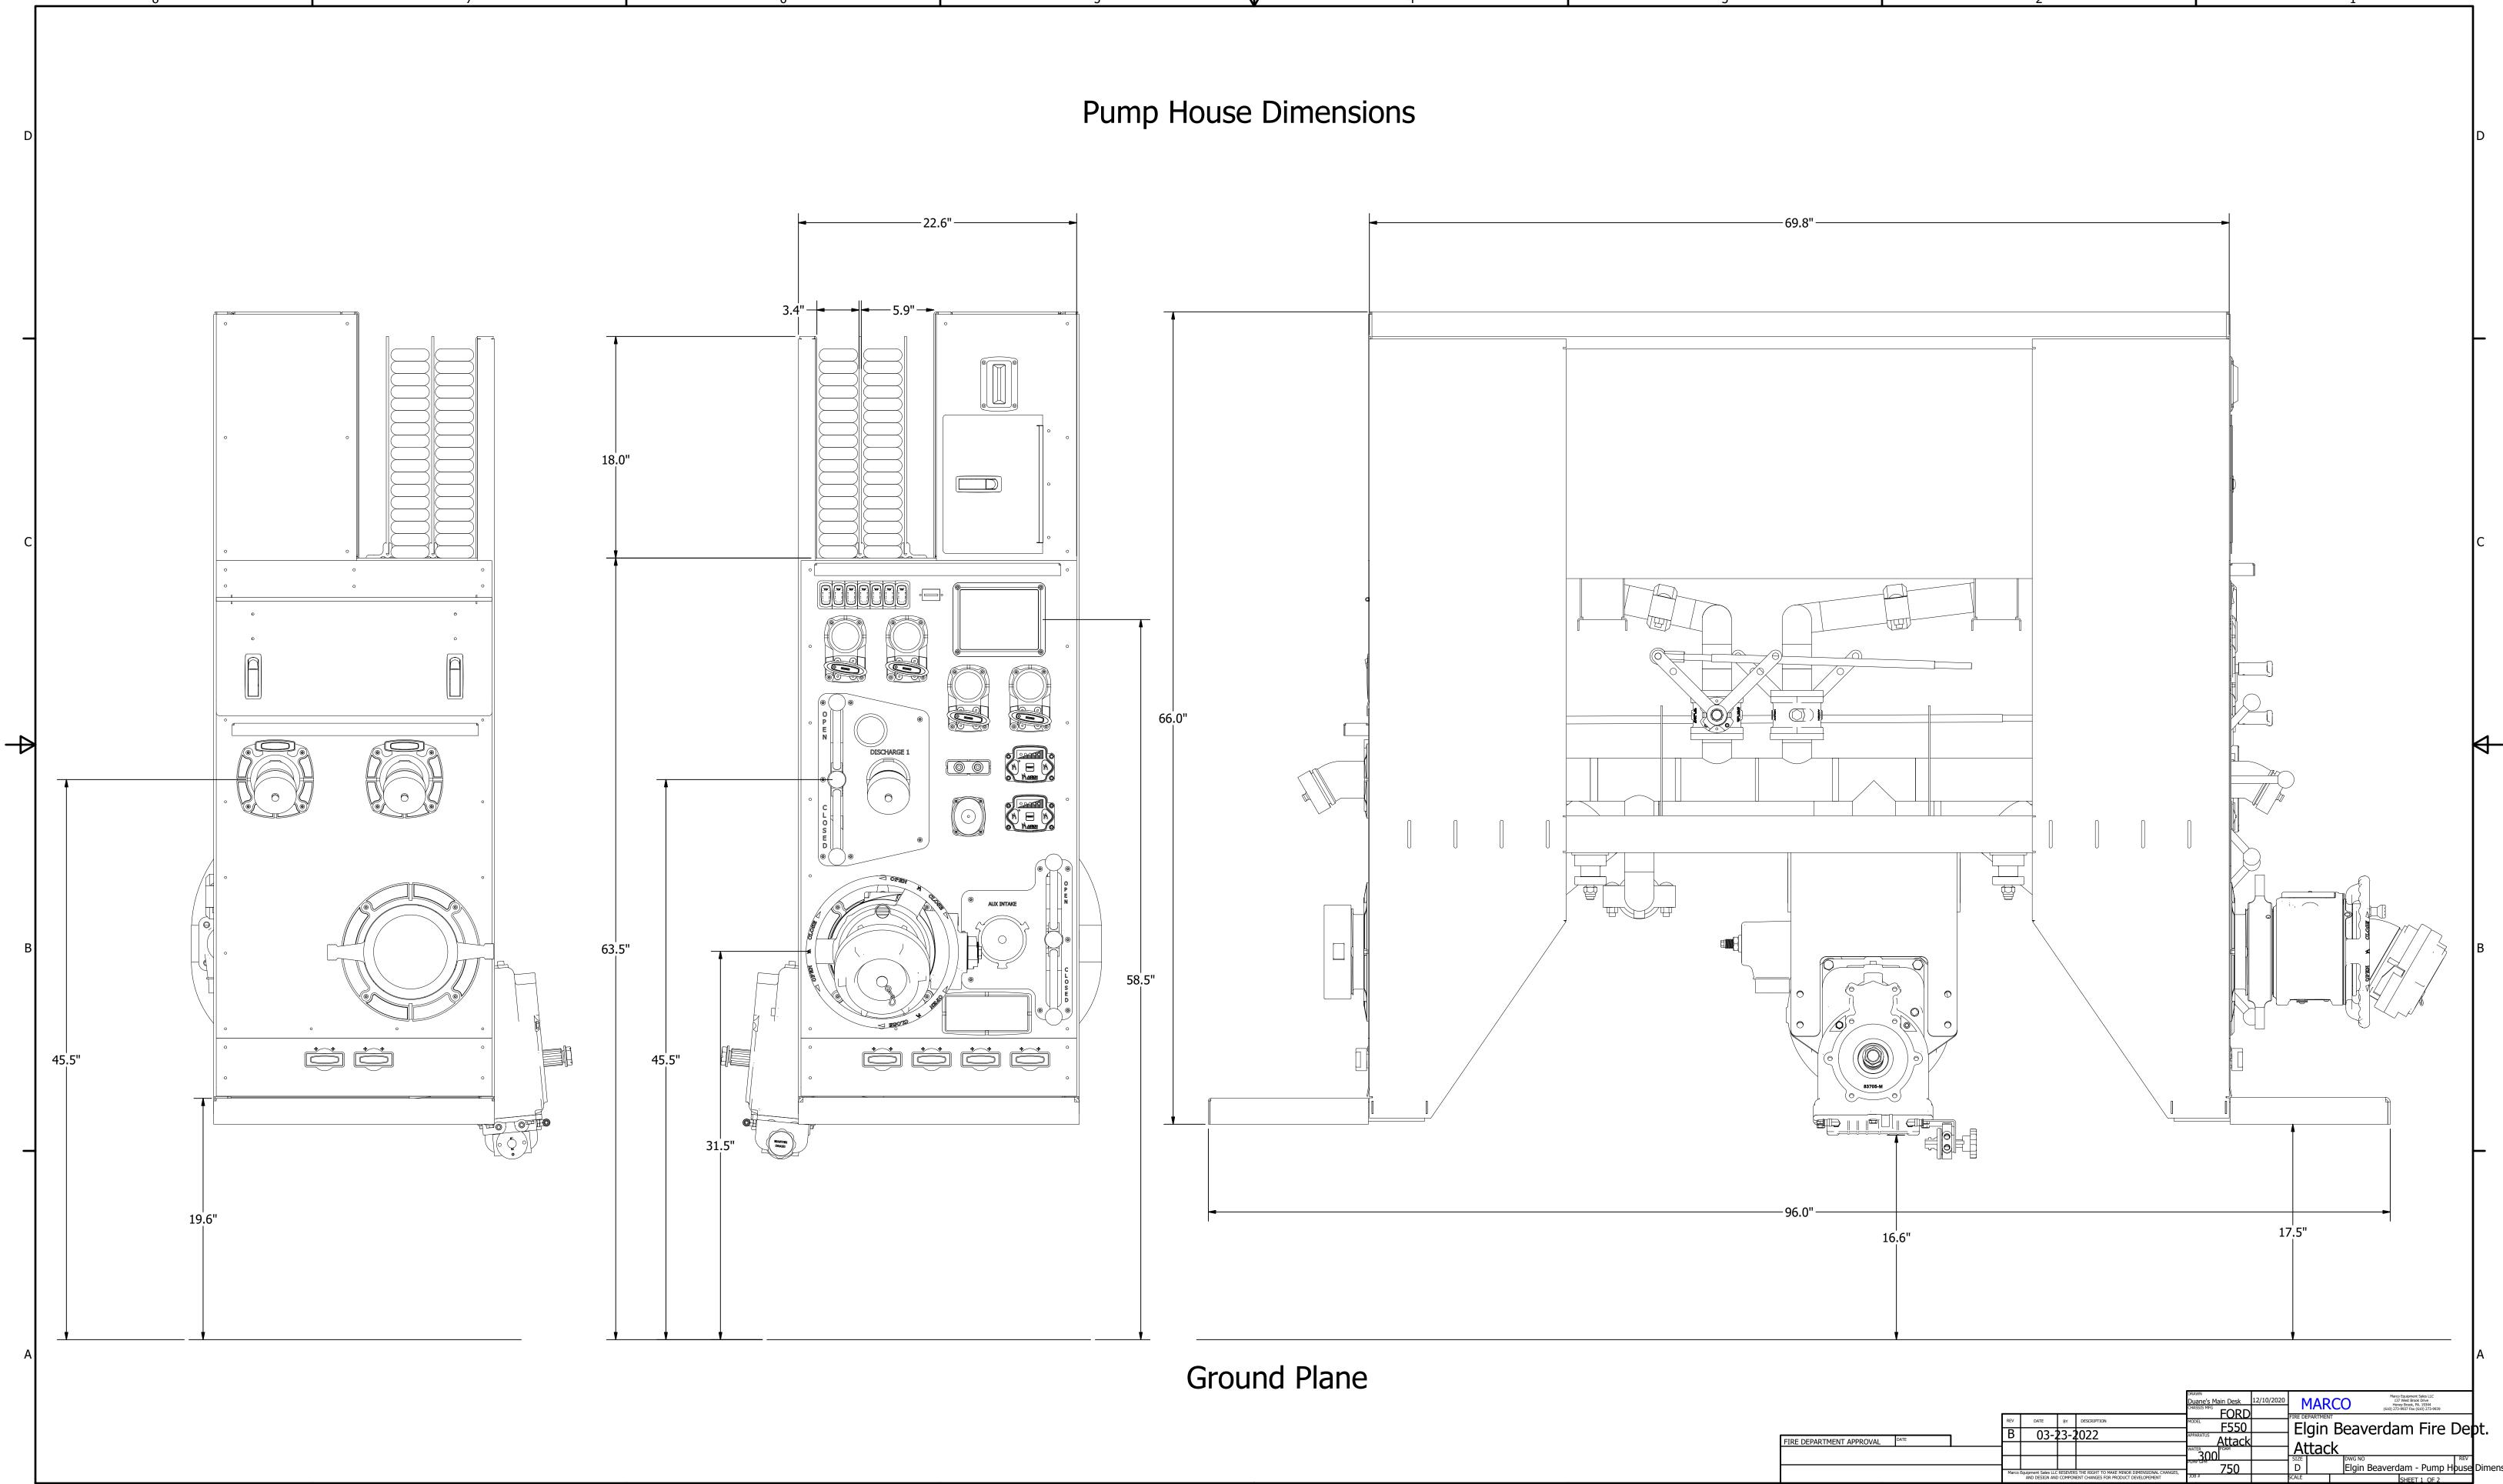

TO MAKE MINOR DIMENSIONAL<br>AND DESIGN AND COMPONENT CHANGES FOR PRODUCT DEVELOPEMEN |       |     |             |       | 750      |                   | D      |     | Elgin B               | eaverdam - Renderings<br>ISHEET 1 OF 1                                                                          |  |
|            |      | 2 |                                                                                                                                    |       |     |             |       |          |                   |        |     |                       |                                                                                                                 |  |

 $\mathbf{A}$ 



— 149.0" – Overall Length

 $\rightarrow$ 











Door Opening Dimensions