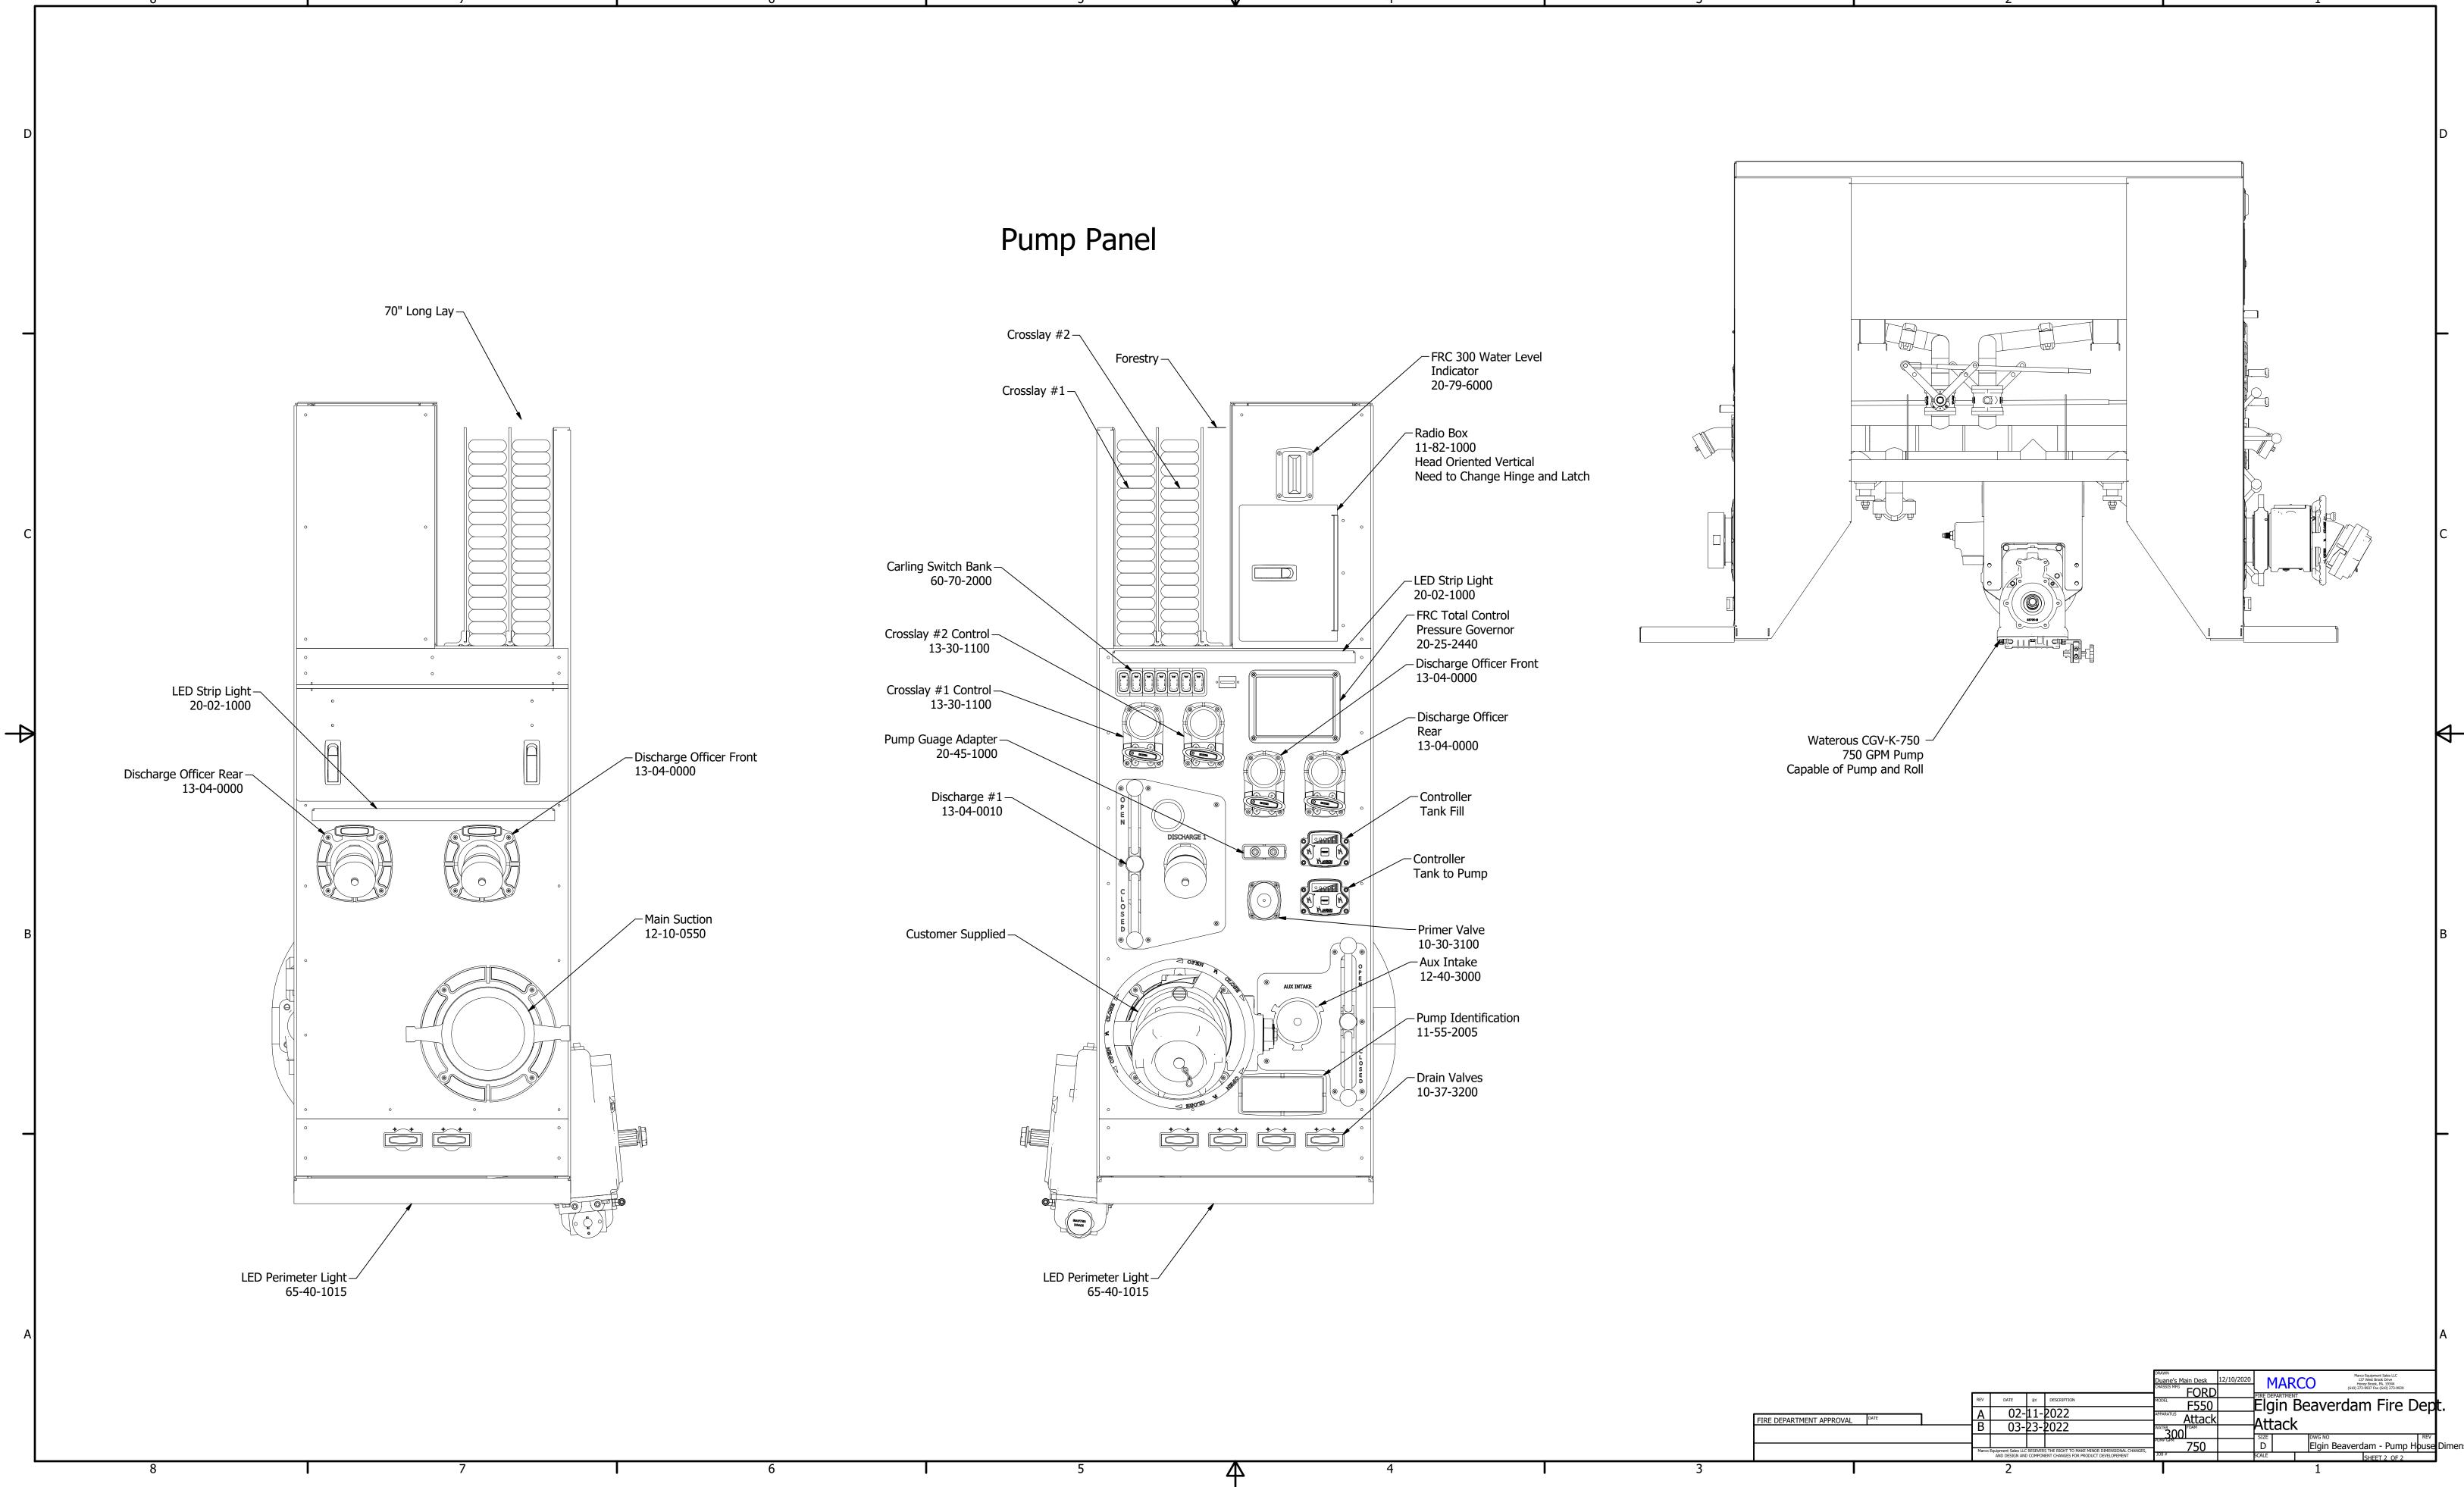

O MAKE MINOR DIMENSIONAL<br>AND DESIGN AND COMPONENT CHANGES FOR PRODUCT DEVELOPEMEN |       |     |             |       | 750      |                   | D      |     | Elgin B               | eaverdam - Renderings<br>ISHEET 1 OF 1                                                                          |  |
|            |      | 2 |                                                                                                                                    |       |     |             |       |          |                   |        |     |                       |                                                                                                                 |  |

 $\mathbf{A}$ 



— 149.0" – Overall Length

 $\rightarrow$ 











Door Opening Dimensions