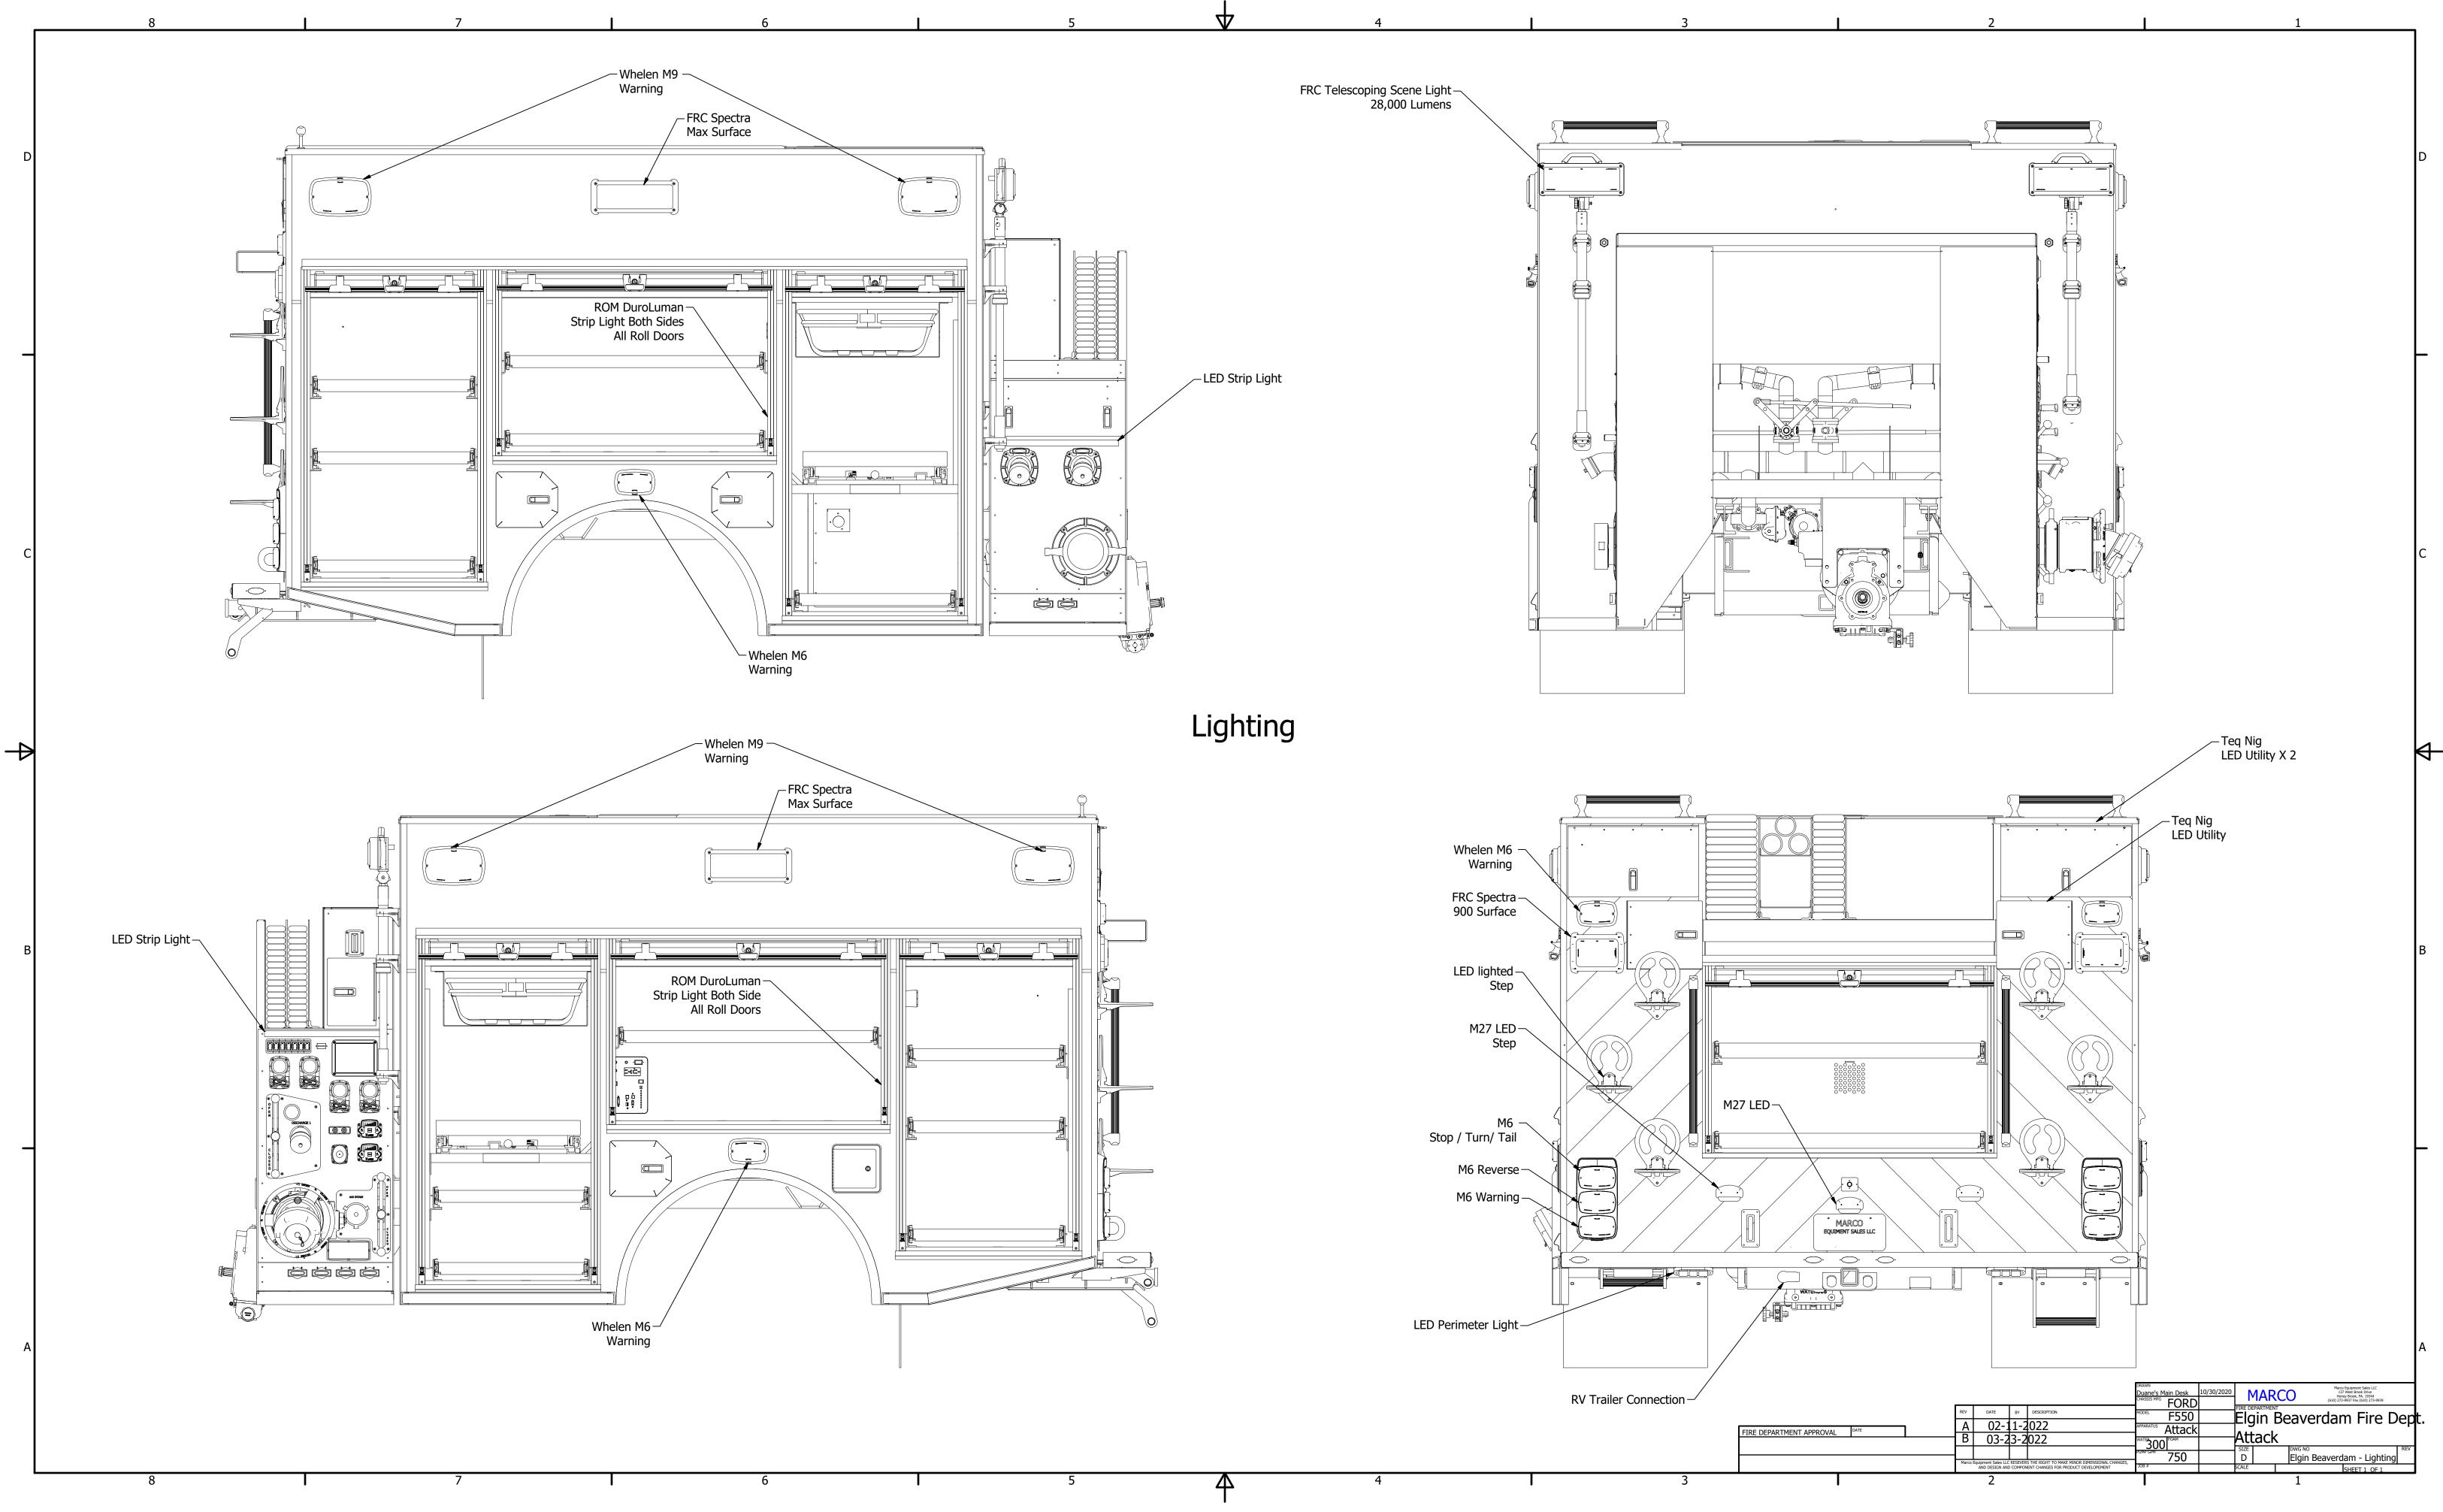

RIGHT TO MAKE MINOR DIMENSIONAL<br>AND DESIGN AND COMPONENT CHANGES FOR PRODUCT DEVELOPEMEN |       |     |             |       | 750      |                   | D      |     | Elgin B               | eaverdam - Renderings<br>ISHEET 1 OF 1                                                                          |  |
|            |      | 2 |                                                                                                                                    |       |     |             |       |          |                   |        |     |                       |                                                                                                                 |  |

 $\mathbf{A}$ 



— 149.0" – Overall Length

 $\rightarrow$ 











Door Opening Dimensions