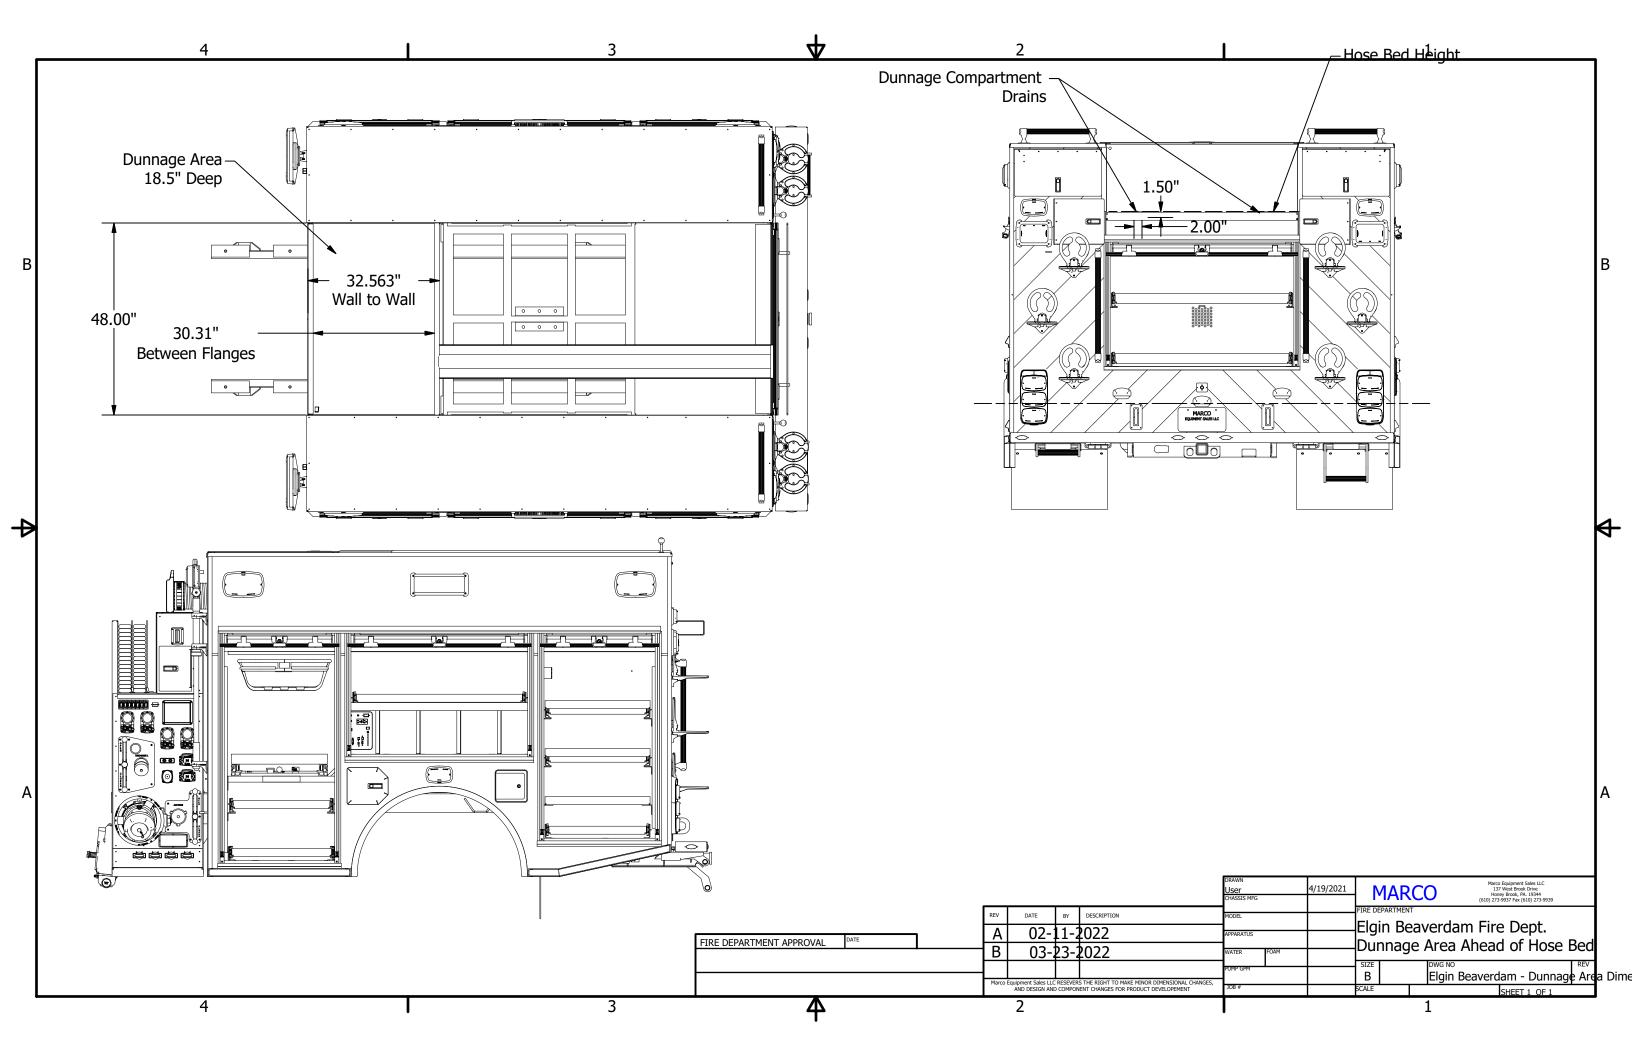

MAKE MINOR DIMENSIONAL<br>AND DESIGN AND COMPONENT CHANGES FOR PRODUCT DEVELOPEMEN |       |     |             |       | 750      |                   | D      |     | Elgin B               | eaverdam - Renderings<br>ISHEET 1 OF 1                                                                          |  |
|            |      | 2 |                                                                                                                                    |       |     |             |       |          |                   |        |     |                       |                                                                                                                 |  |

 $\mathbf{A}$ 



— 149.0" – Overall Length

 $\rightarrow$ 











Door Opening Dimensions