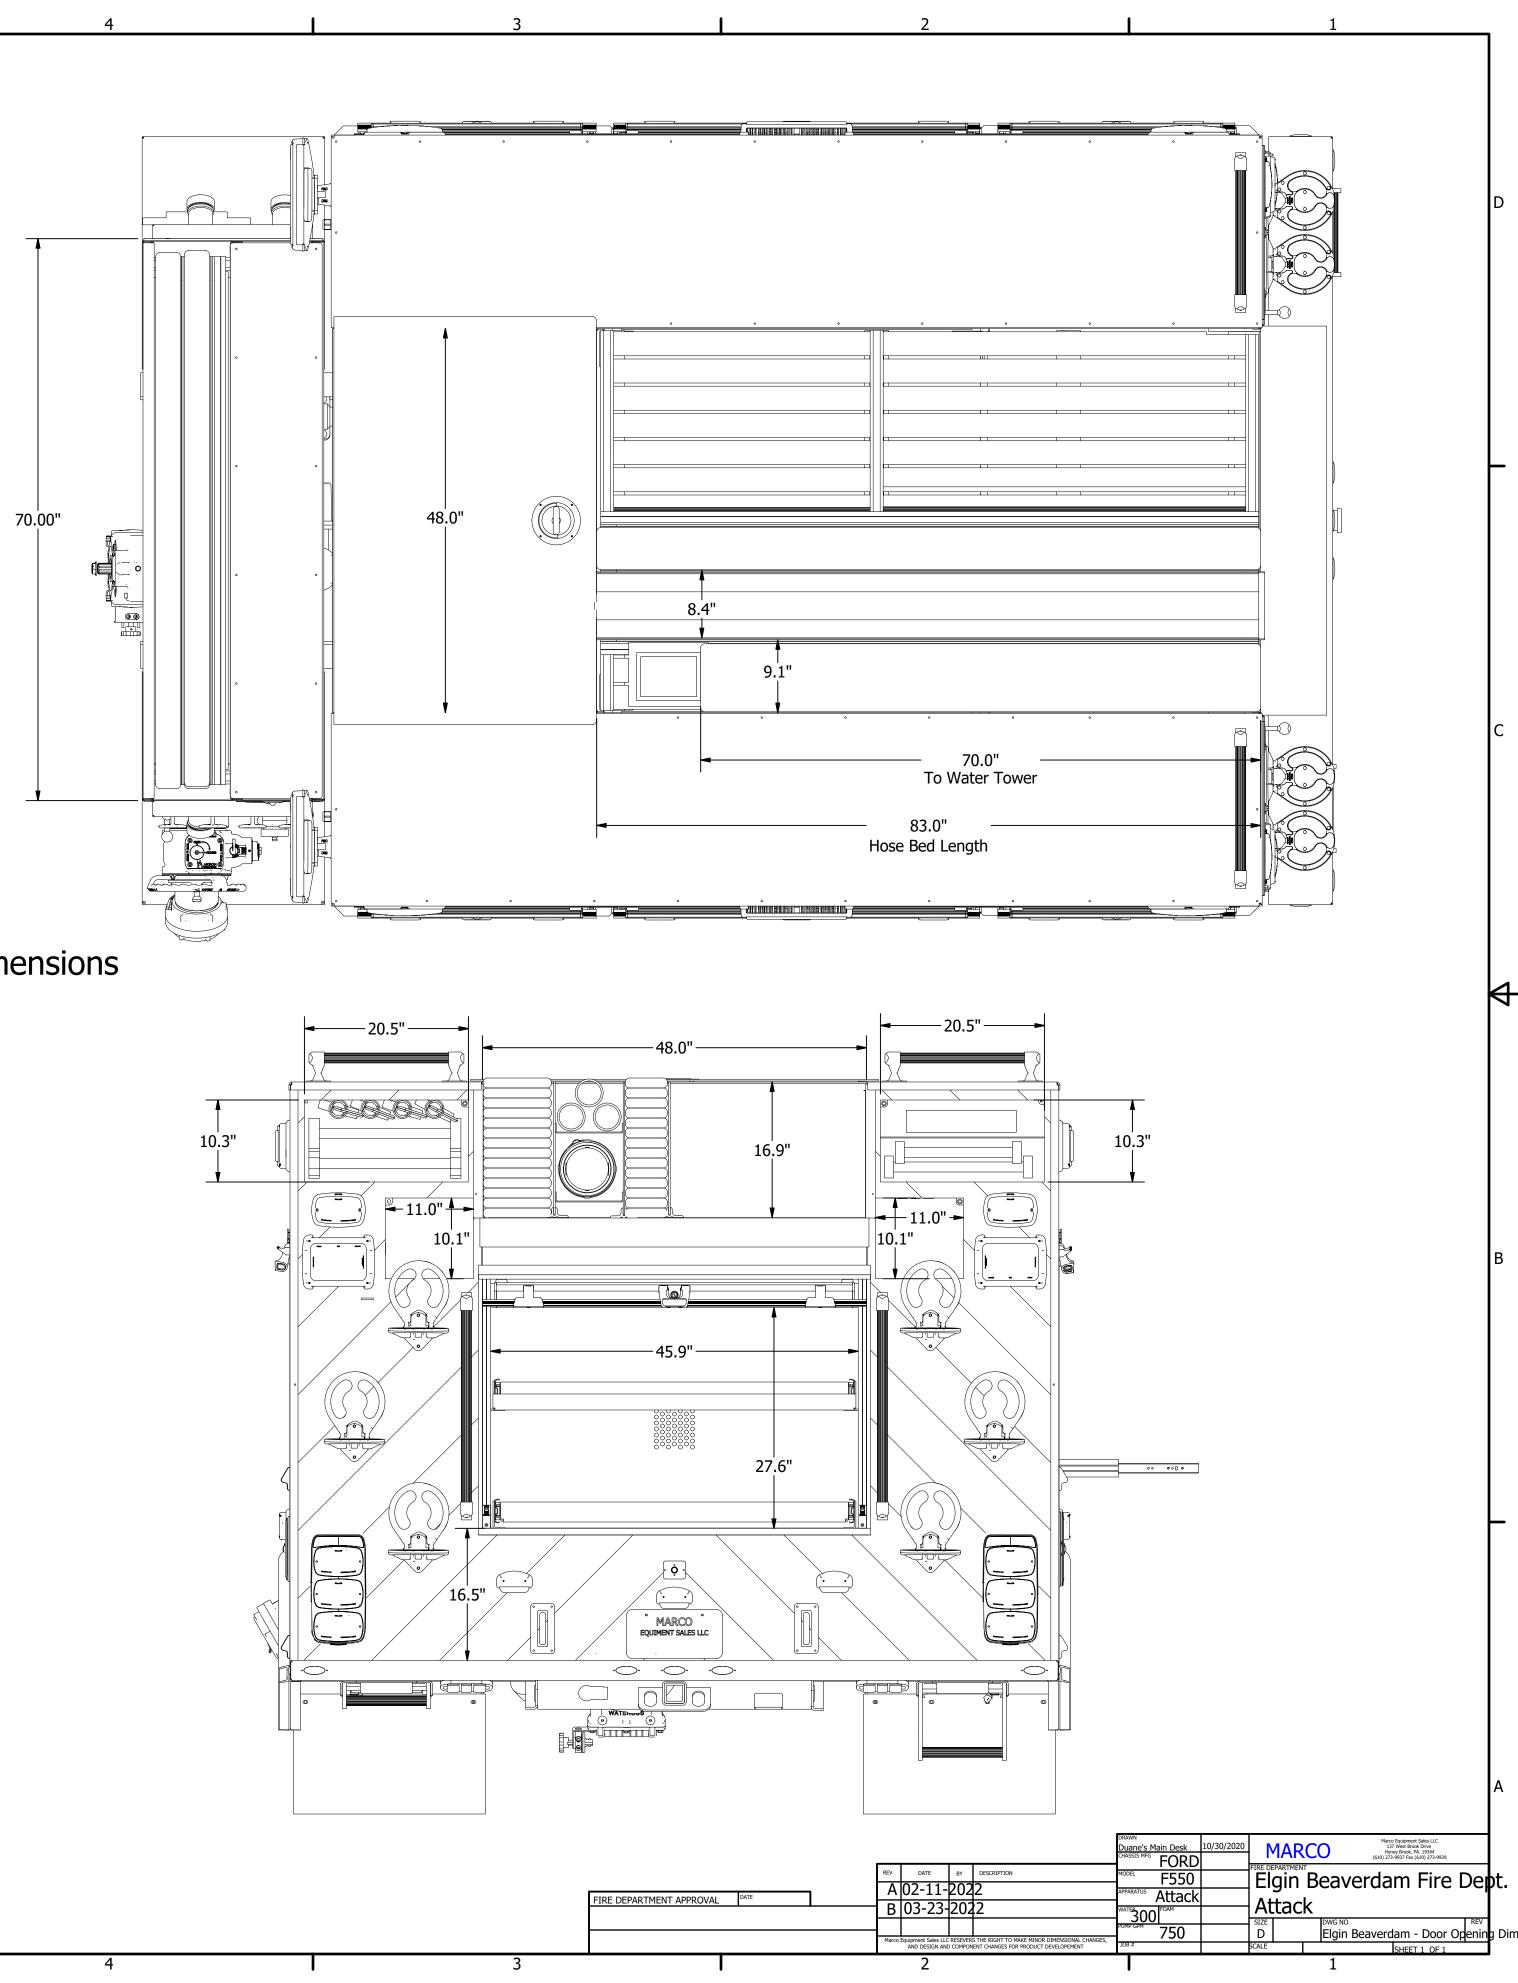

 $\mathbf{A}$ 

— 149.0" – Overall Length

 $\rightarrow$ 

Door Opening Dimensions