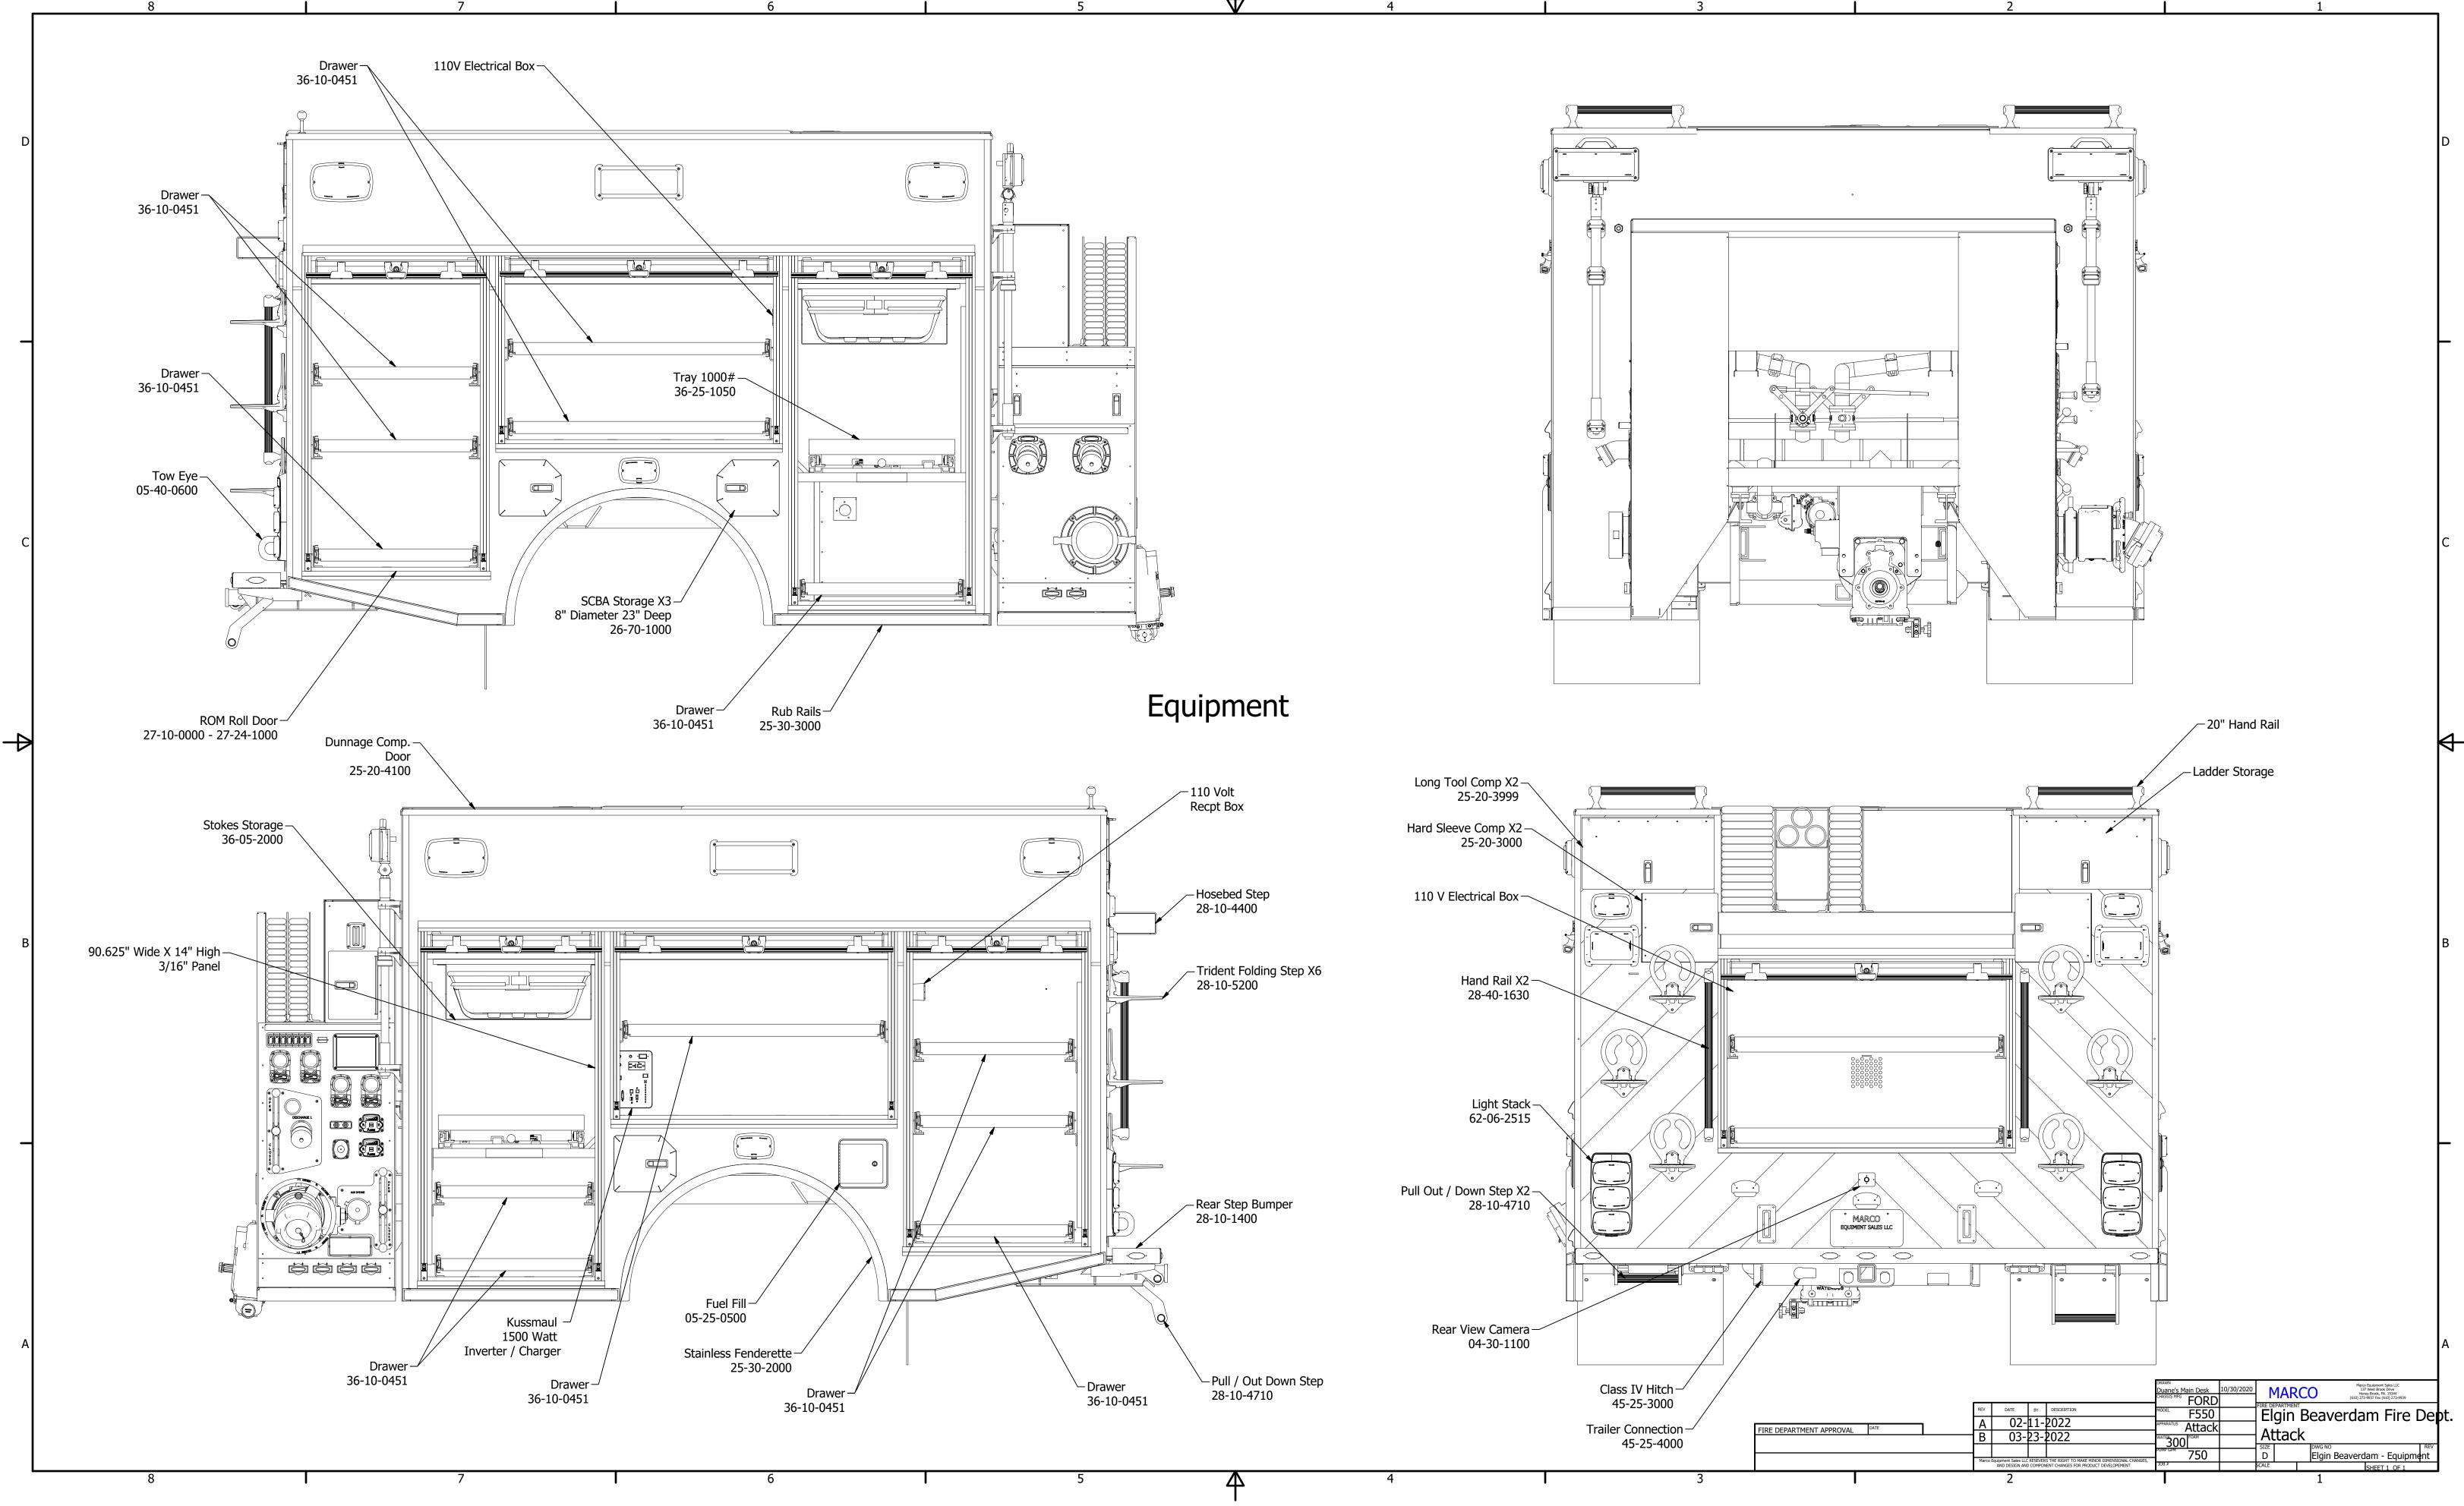

IGHT TO MAKE MINOR DIMENSIONAL<br>AND DESIGN AND COMPONENT CHANGES FOR PRODUCT DEVELOPEMEN |       |     |             |       | 750      |                   | D      |     | Elgin B               | eaverdam - Renderings<br>ISHEET 1 OF 1                                                                          |  |
|            |      | 2 |                                                                                                                                    |       |     |             |       |          |                   |        |     |                       |                                                                                                                 |  |

 $\mathbf{A}$ 



— 149.0" – Overall Length

 $\rightarrow$ 











Door Opening Dimensions