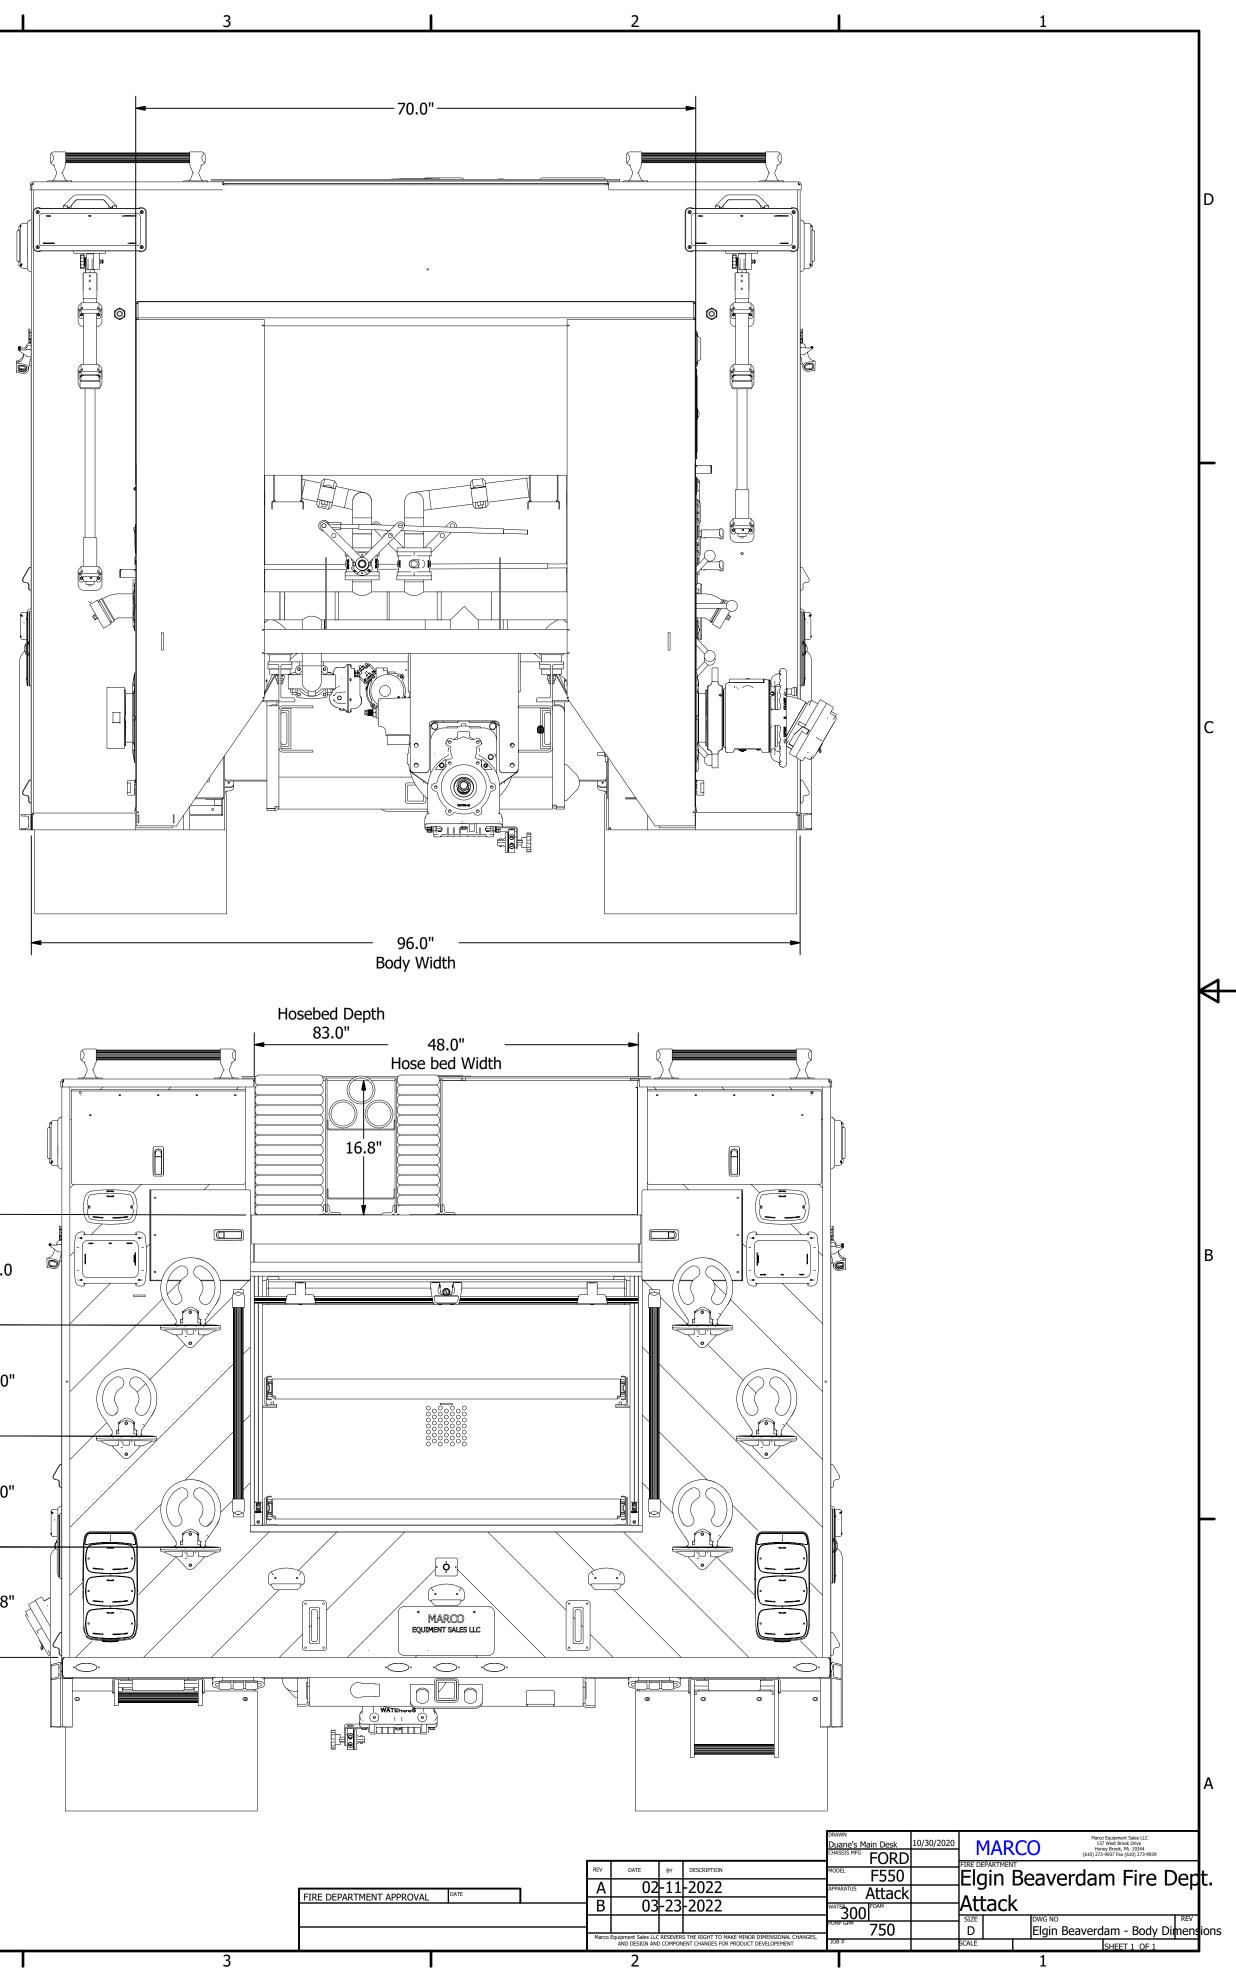

FIRE DEPARTMENT A

— 110.4" — Max Width Tow Mirrors

|            |      |   |                                                                                                                                    |       |     |             |       |          | 5/18/2020<br>FORD | Μ      | ARC | 0                     | Marco Equipment Sales LLC<br>137 West Brook Drive<br>Honey Brook, PA 19344<br>(610) 273-9937 Fax (610) 273-9939 |  |
|------------|------|---|------------------------------------------------------------------------------------------------------------------------------------|-------|-----|-------------|-------|----------|-------------------|--------|-----|-----------------------|-----------------------------------------------------------------------------------------------------------------|--|
|            | DATE |   | REV                                                                                                                                | DATE  | BY  | DESCRIPTION | MODE  | L        |                   |        |     | n Beaverdam Fire Dept |                                                                                                                 |  |
| T APPROVAL |      |   | В                                                                                                                                  | 03-24 | -20 | 22          | APPAR |          | Attack            | Attack |     |                       |                                                                                                                 |  |
|            |      |   |                                                                                                                                    |       |     |             | PUMP  | 300 FOAM |                   | SIZE   |     | DWG NO REV            |                                                                                                                 |  |
|            |      |   | Marco Equipment Sales LLC RESEVERS THE RIGHT TO MAKE MINOR DIMENSIONAL<br>AND DESIGN AND COMPONENT CHANGES FOR PRODUCT DEVELOPEMEN |       |     |             |       | 750      |                   | D      |     | Elgin B               | eaverdam - Renderings<br>ISHEET 1 OF 1                                                                          |  |
|            |      | 2 |                                                                                                                                    |       |     |             |       |          |                   |        |     |                       |                                                                                                                 |  |