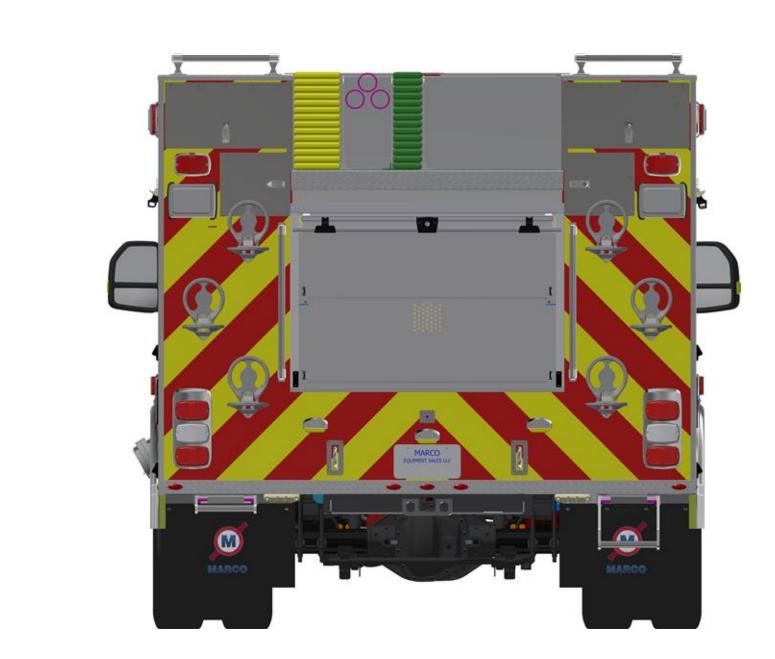

FIRE DEPARTMENT A

— 110.4" — Max Width Tow Mirrors

|            |      |   |                                                                                                                                    |       |     |             |       |          | 5/18/2020<br>FORD | Μ      | ARC | 0                     | Marco Equipment Sales LLC<br>137 West Brook Drive<br>Honey Brook, PA 19344<br>(610) 273-9937 Fax (610) 273-9939 |  |
|------------|------|---|------------------------------------------------------------------------------------------------------------------------------------|-------|-----|-------------|-------|----------|-------------------|--------|-----|-----------------------|-----------------------------------------------------------------------------------------------------------------|--|
|            | DATE |   | REV                                                                                                                                | DATE  | BY  | DESCRIPTION | MODE  | L        |                   |        |     | n Beaverdam Fire Dept |                                                                                                                 |  |
| T APPROVAL |      |   | В                                                                                                                                  | 03-24 | -20 | 22          | APPAR |          | Attack            | Attack |     |                       |                                                                                                                 |  |
|            |      |   |                                                                                                                                    |       |     |             | PUMP  | 300 FOAM |                   | SIZE   |     | DWG NO REV            |                                                                                                                 |  |
|            |      |   | Marco Equipment Sales LLC RESEVERS THE RIGHT TO MAKE MINOR DIMENSIONAL<br>AND DESIGN AND COMPONENT CHANGES FOR PRODUCT DEVELOPEMEN |       |     |             |       | 750      |                   | D      |     | Elgin B               | eaverdam - Renderings<br>ISHEET 1 OF 1                                                                          |  |
|            |      | 2 |                                                                                                                                    |       |     |             |       |          |                   |        |     |                       |                                                                                                                 |  |