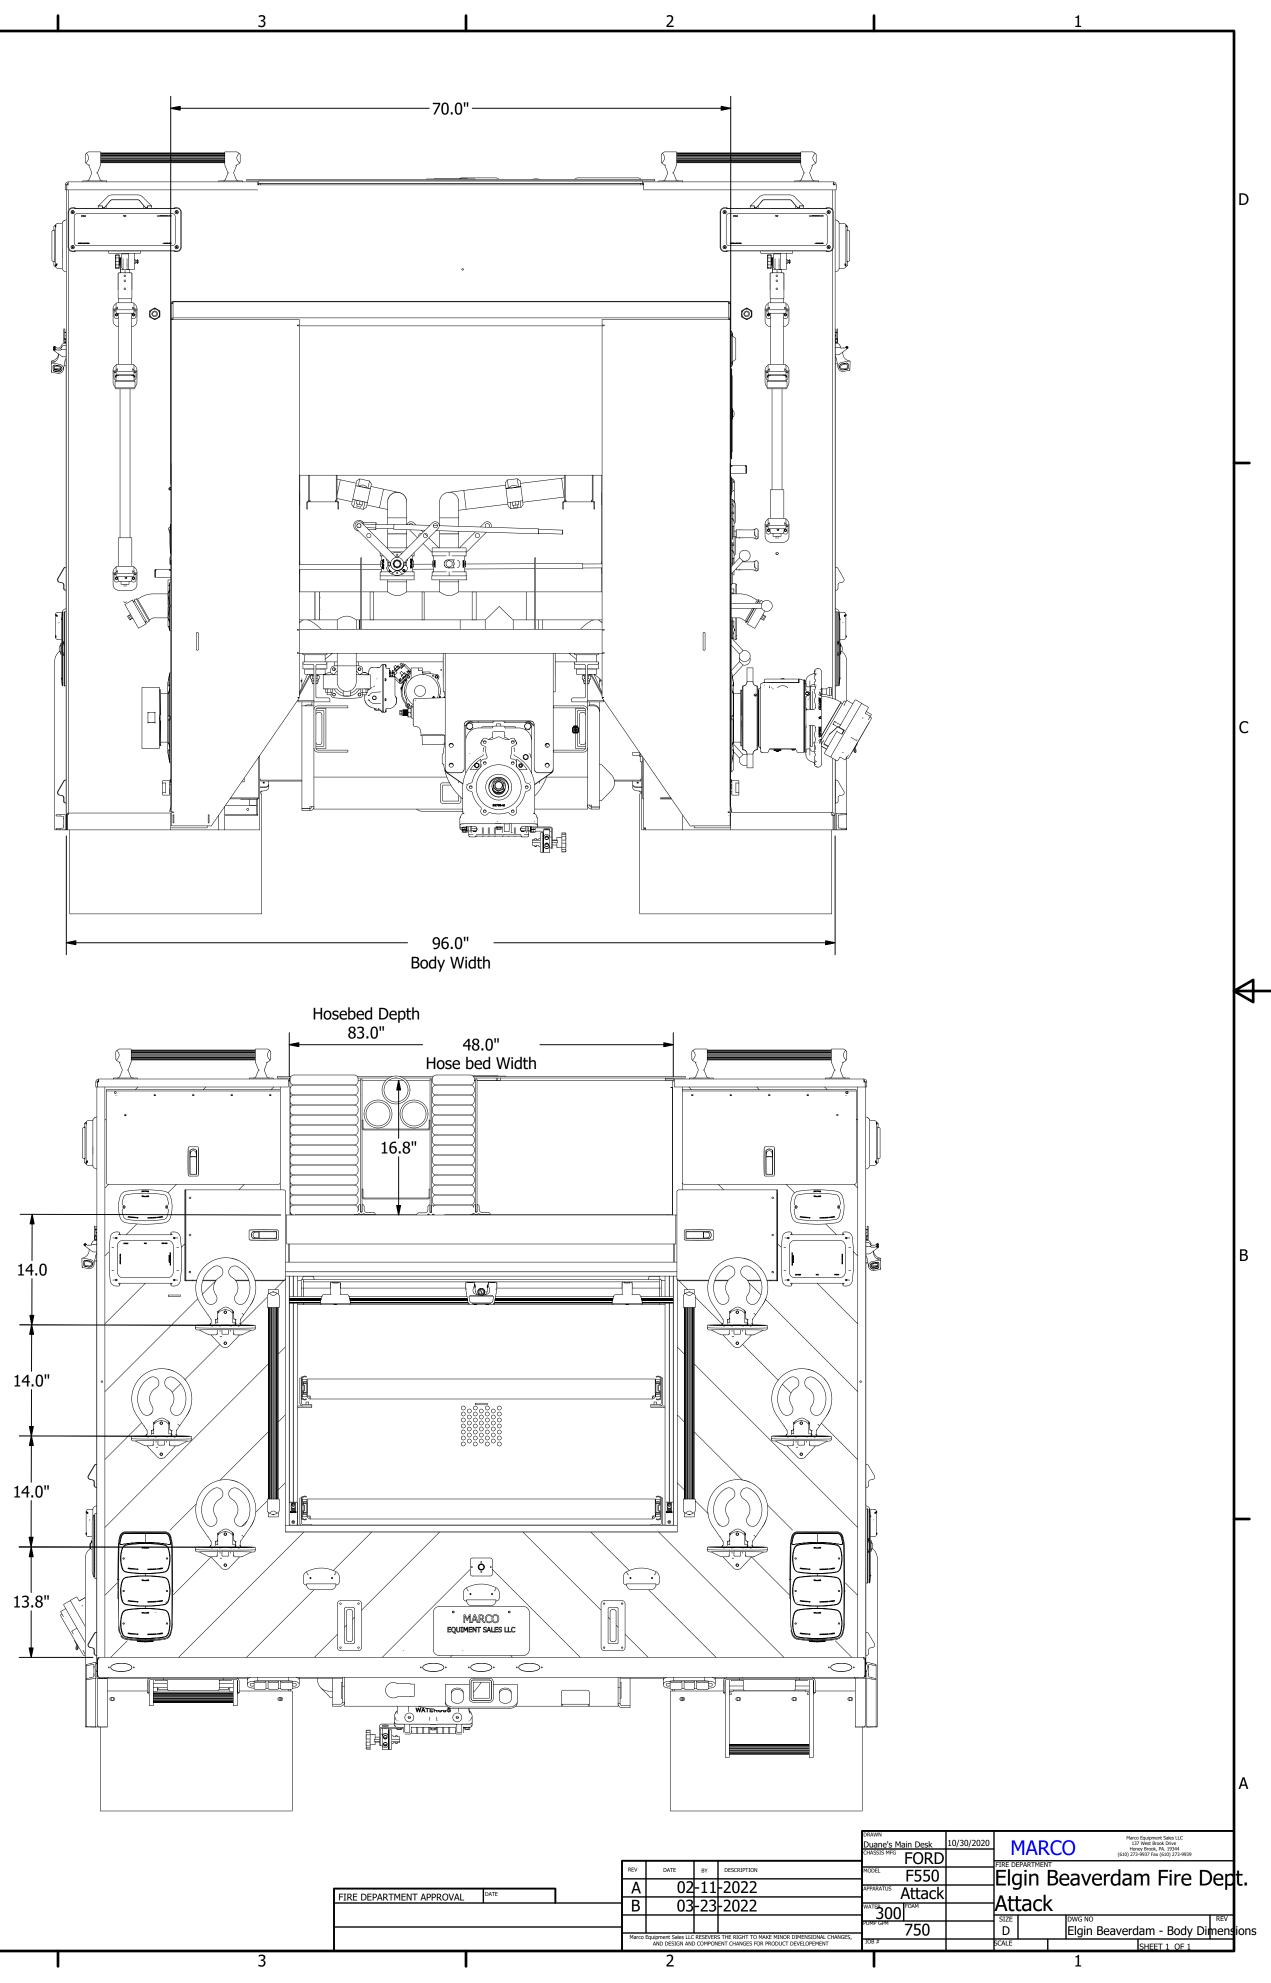

FIRE DEPARTMENT A

— 110.4" — Max Width Tow Mirrors

|            |      |   |                                                                                                                                    |       |     |             |       |          | 5/18/2020<br>FORD | Μ      | ARC | 0                     | Marco Equipment Sales LLC<br>137 West Brook Drive<br>Honey Brook, PA 19344<br>(610) 273-9937 Fax (610) 273-9939 |  |
|------------|------|---|------------------------------------------------------------------------------------------------------------------------------------|-------|-----|-------------|-------|----------|-------------------|--------|-----|-----------------------|-----------------------------------------------------------------------------------------------------------------|--|
|            | DATE |   | REV                                                                                                                                | DATE  | BY  | DESCRIPTION | MODE  | L        |                   |        |     | n Beaverdam Fire Dept |                                                                                                                 |  |
| T APPROVAL |      |   | В                                                                                                                                  | 03-24 | -20 | 22          | APPAR |          | Attack            | Attack |     |                       |                                                                                                                 |  |
|            |      |   |                                                                                                                                    |       |     |             | PUMP  | 300 FOAM |                   | SIZE   |     | DWG NO REV            |                                                                                                                 |  |
|            |      |   | Marco Equipment Sales LLC RESEVERS THE RIGHT TO MAKE MINOR DIMENSIONAL<br>AND DESIGN AND COMPONENT CHANGES FOR PRODUCT DEVELOPEMEN |       |     |             |       | 750      |                   | D      |     | Elgin B               | eaverdam - Renderings<br>ISHEET 1 OF 1                                                                          |  |
|            |      | 2 |                                                                                                                                    |       |     |             |       |          |                   |        |     |                       |                                                                                                                 |  |