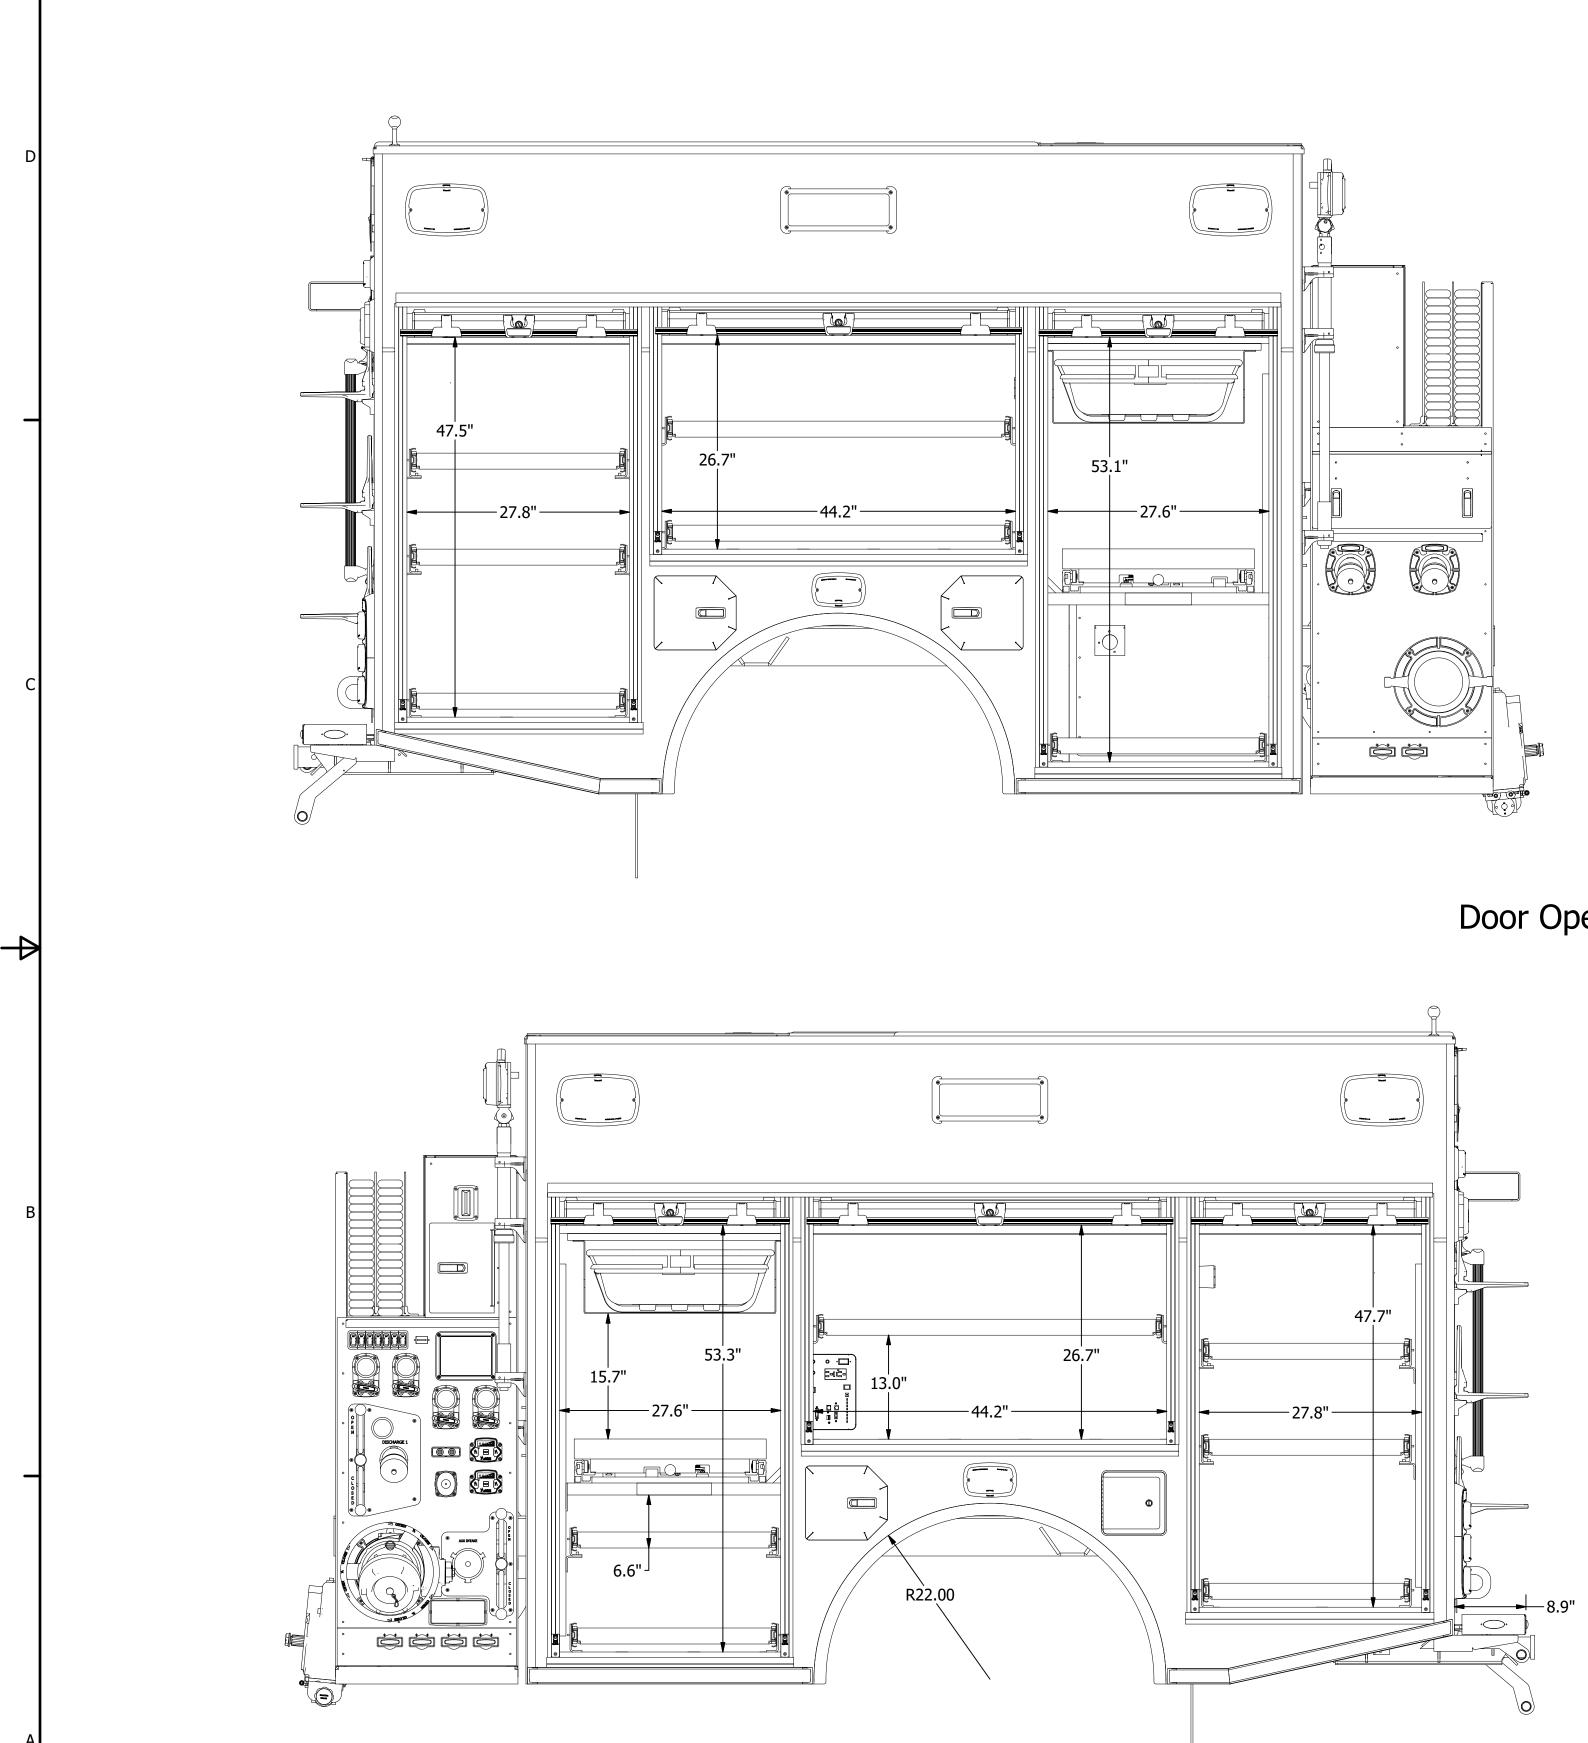

 $\mathbf{A}$ 

— 149.0" – Overall Length

 $\rightarrow$ 

Door Opening Dimensions