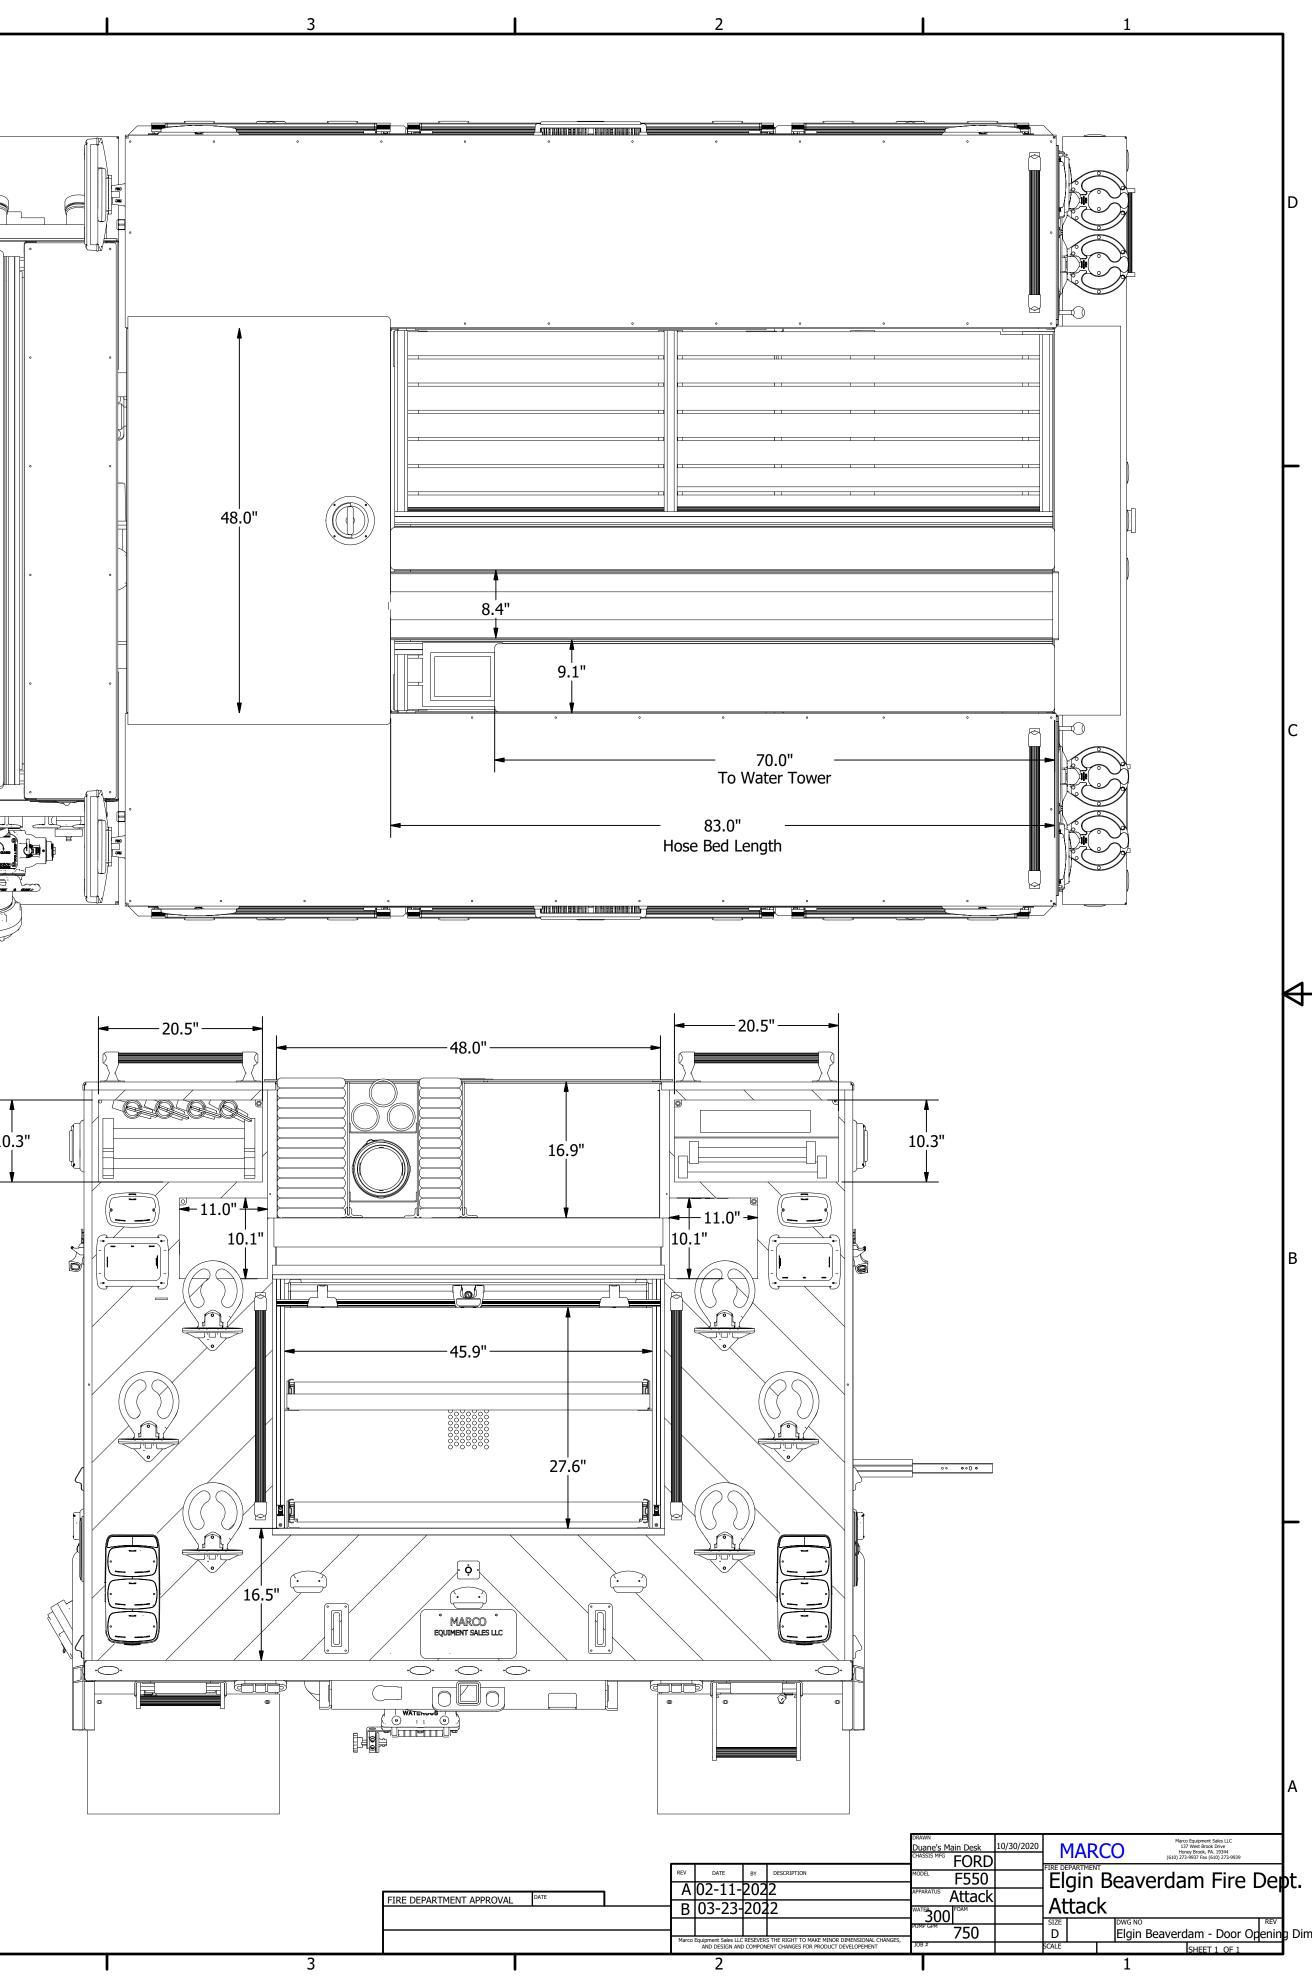

 $\mathbf{A}$ 

— 149.0" – Overall Length

 $\rightarrow$ 

Door Opening Dimensions