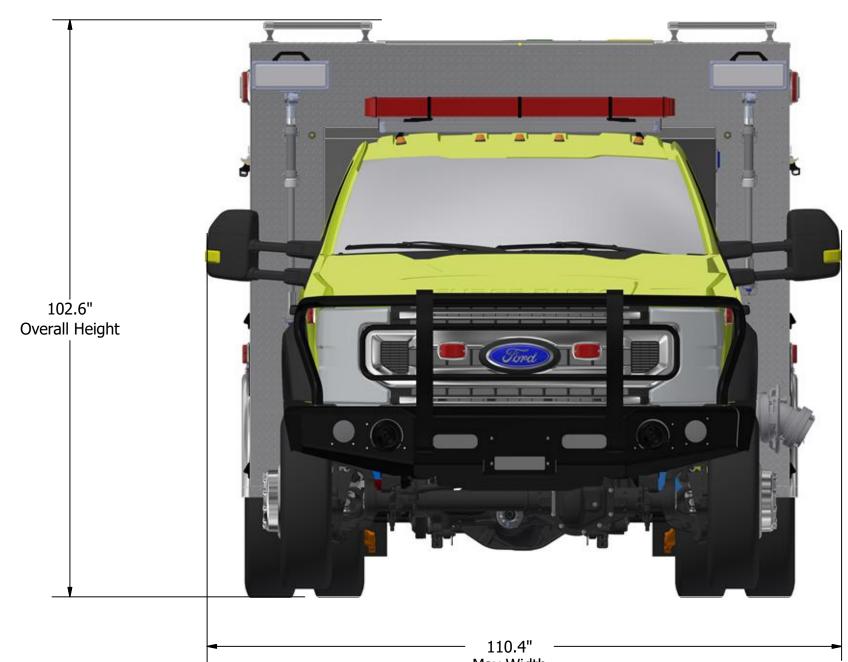

FIRE DEPARTMENT A

— 110.4" — Max Width Tow Mirrors

|            |      |   |                                                                                                                                    |       |     |             |       |          | 5/18/2020<br>FORD | Μ      | ARC | 0                     | Marco Equipment Sales LLC<br>137 West Brook Drive<br>Honey Brook, PA 19344<br>(610) 273-9937 Fax (610) 273-9939 |  |
|------------|------|---|------------------------------------------------------------------------------------------------------------------------------------|-------|-----|-------------|-------|----------|-------------------|--------|-----|-----------------------|-----------------------------------------------------------------------------------------------------------------|--|
|            | DATE |   | REV                                                                                                                                | DATE  | BY  | DESCRIPTION | MODE  | L        |                   |        |     | n Beaverdam Fire Dept |                                                                                                                 |  |
| T APPROVAL |      |   | В                                                                                                                                  | 03-24 | -20 | 22          | APPAR |          | Attack            | Attack |     |                       |                                                                                                                 |  |
|            |      |   |                                                                                                                                    |       |     |             | PUMP  | 300 FOAM |                   | SIZE   |     | DWG NO REV            |                                                                                                                 |  |
|            |      |   | Marco Equipment Sales LLC RESEVERS THE RIGHT TO MAKE MINOR DIMENSIONAL<br>AND DESIGN AND COMPONENT CHANGES FOR PRODUCT DEVELOPEMEN |       |     |             |       | 750      |                   | D      |     | Elgin B               | eaverdam - Renderings<br>ISHEET 1 OF 1                                                                          |  |
|            |      | 2 |                                                                                                                                    |       |     |             |       |          |                   |        |     |                       |                                                                                                                 |  |