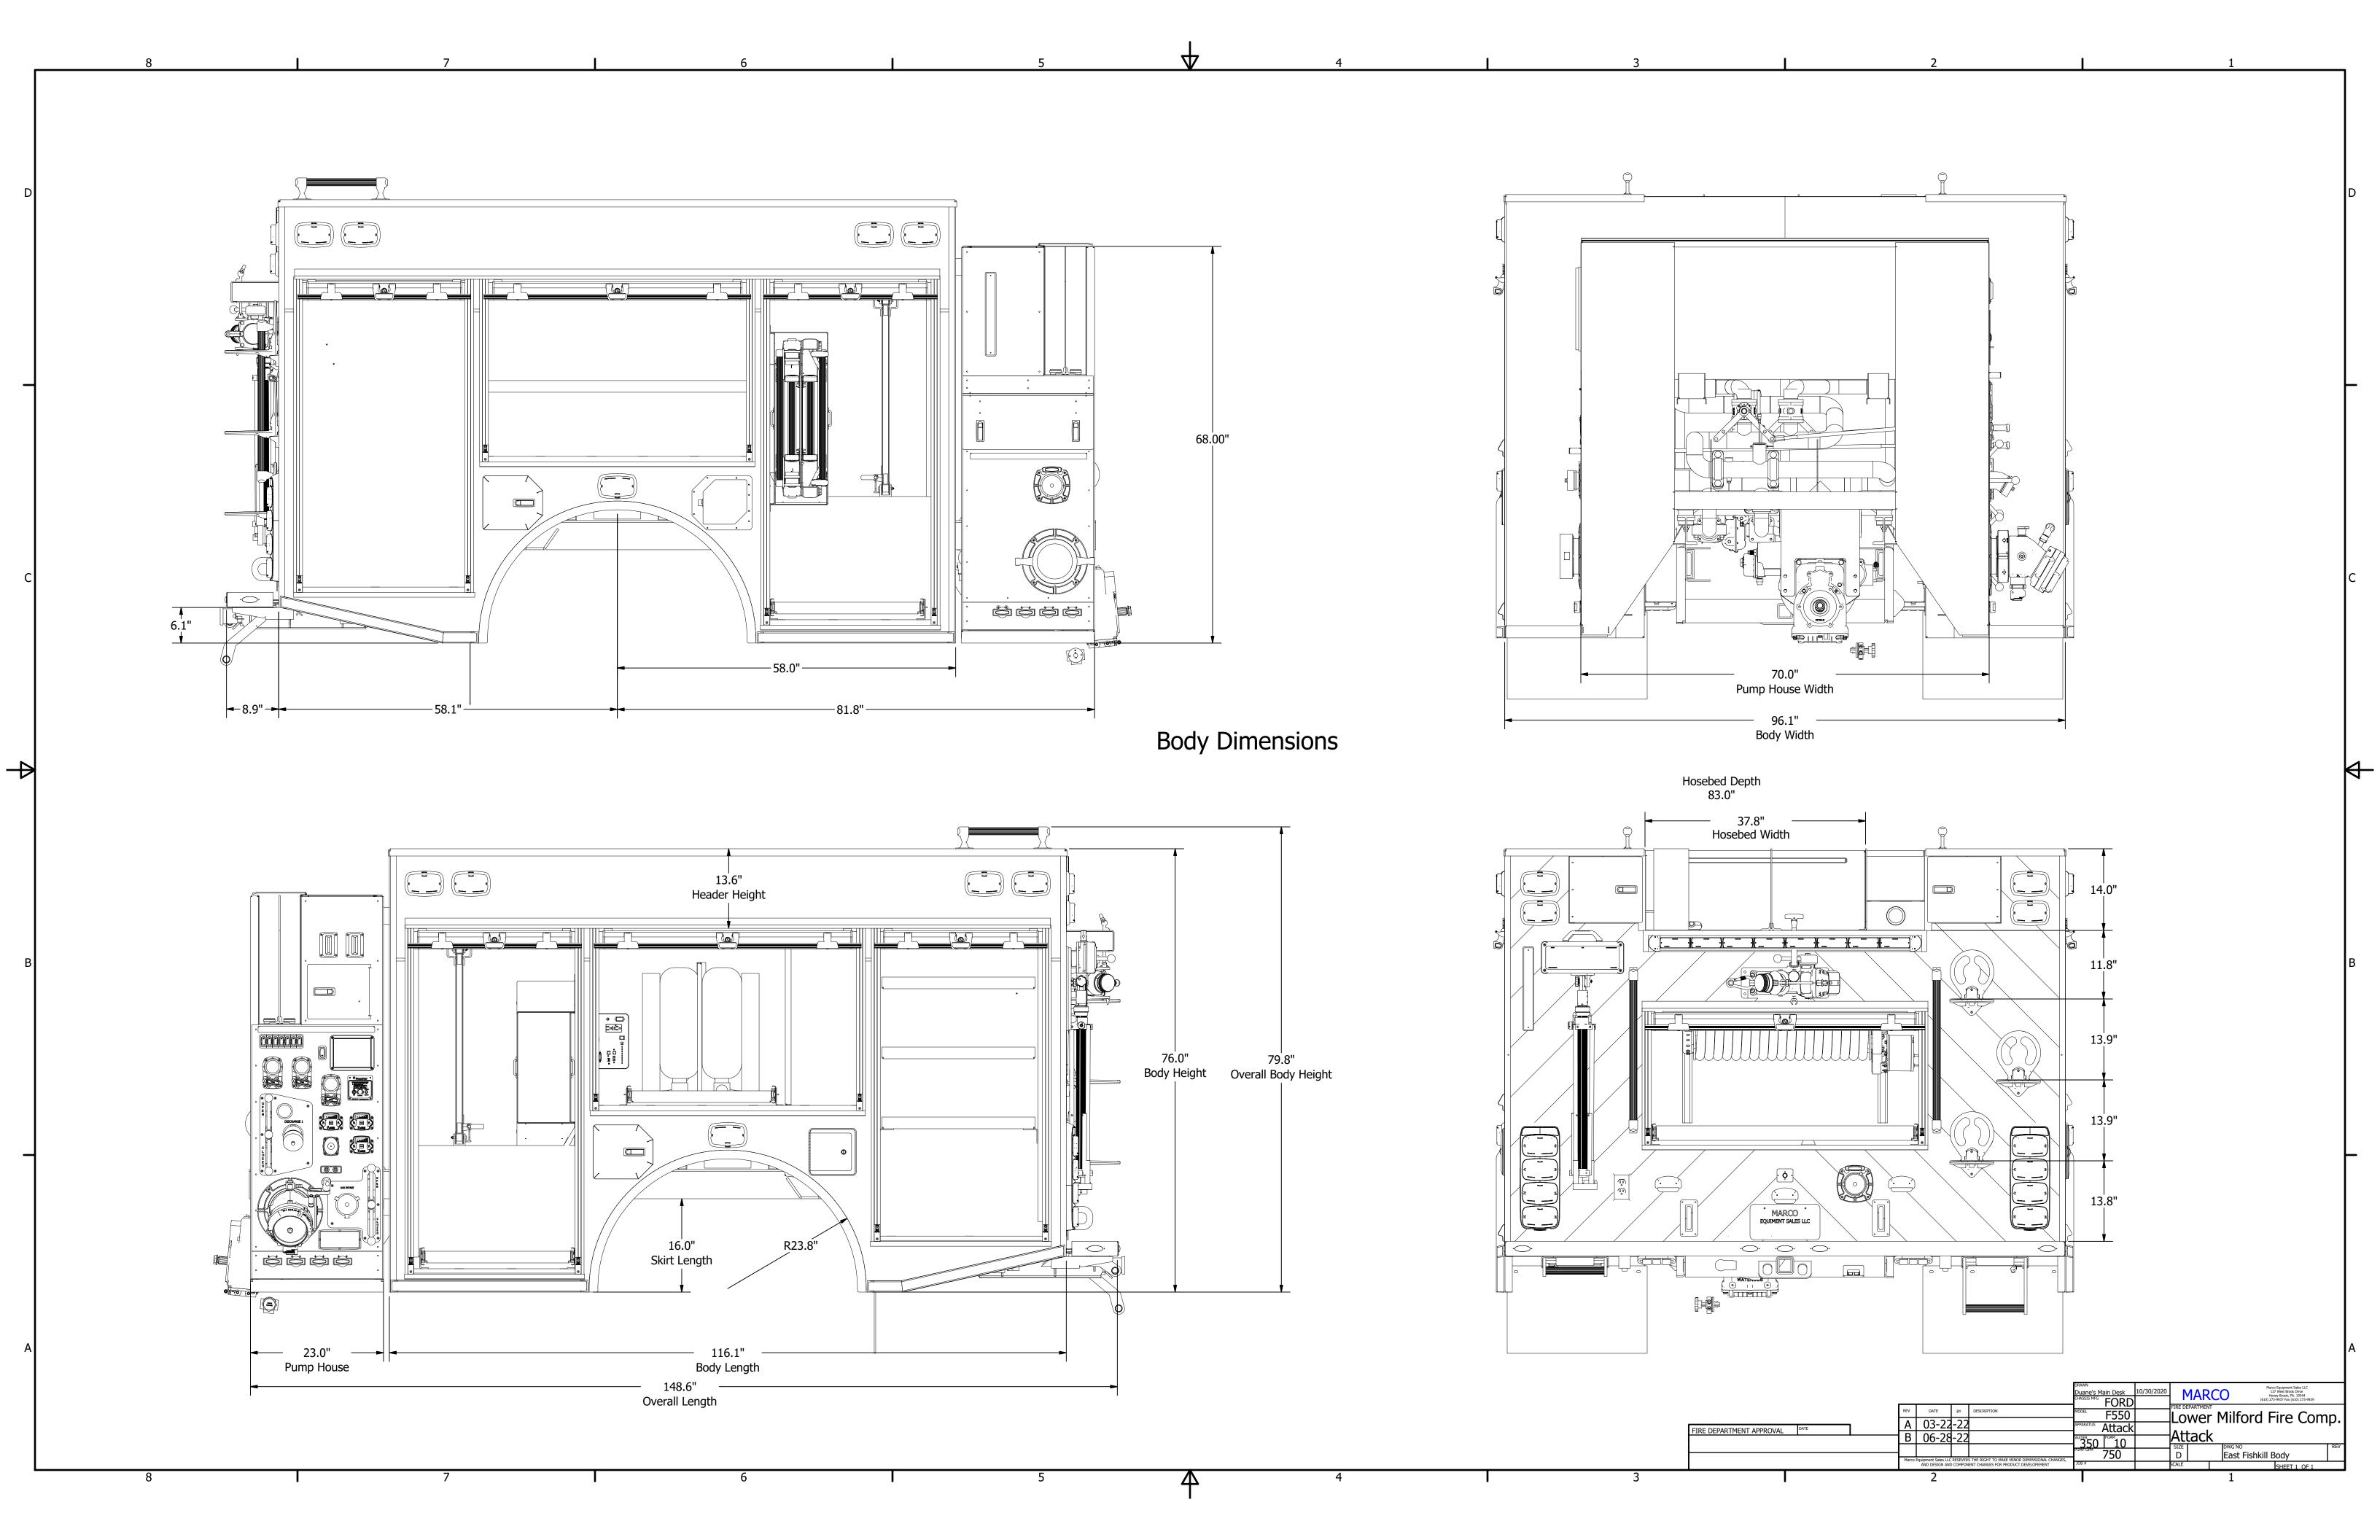

INT RANGE A2..E62 FOR WT&CG \*\*\* (C) Copyright Toner Associates 1989 7/20/2022 WEIGHT AND CENTER OF GRAVITY CALCULATIONS Lower Milford Fire Dept VEHICLE: 350 Gallons of Water - No Hose Load, no ladders - Includes Shelving shown 169.30 inches TREAD (inches) WHEELBASE: 84.00 inches 74.80 FRONT: CAB-TO-AXLE: 89.00 REAR: \*\*\* CHASSIS COMPONENTS \*\*\* COMPONENT TOTAL WT F-WEIGHT R-WEIGHT Weights include NFPA Fire Fighter weights. 4066.00 3021.00 7087.00 Base chassis 0.00 0.00 Weights do not include loose equipment or hose load. 0.00 0.00 TOTALS 7087.00 4066.00 3021.00 72.17 inches HOR CG: \*\*\* ADDED COMPONENTS \*\*\* COMPONENT HOR-CG WEIGHT VERT-CG LATERAL CHASSIS 7087.00 72.17 35.00 0.00 Lower Milford Body 164.50 59.70 0.00 8056.00 Frt Seat Fire Fighters 0.00 61.20 43.80