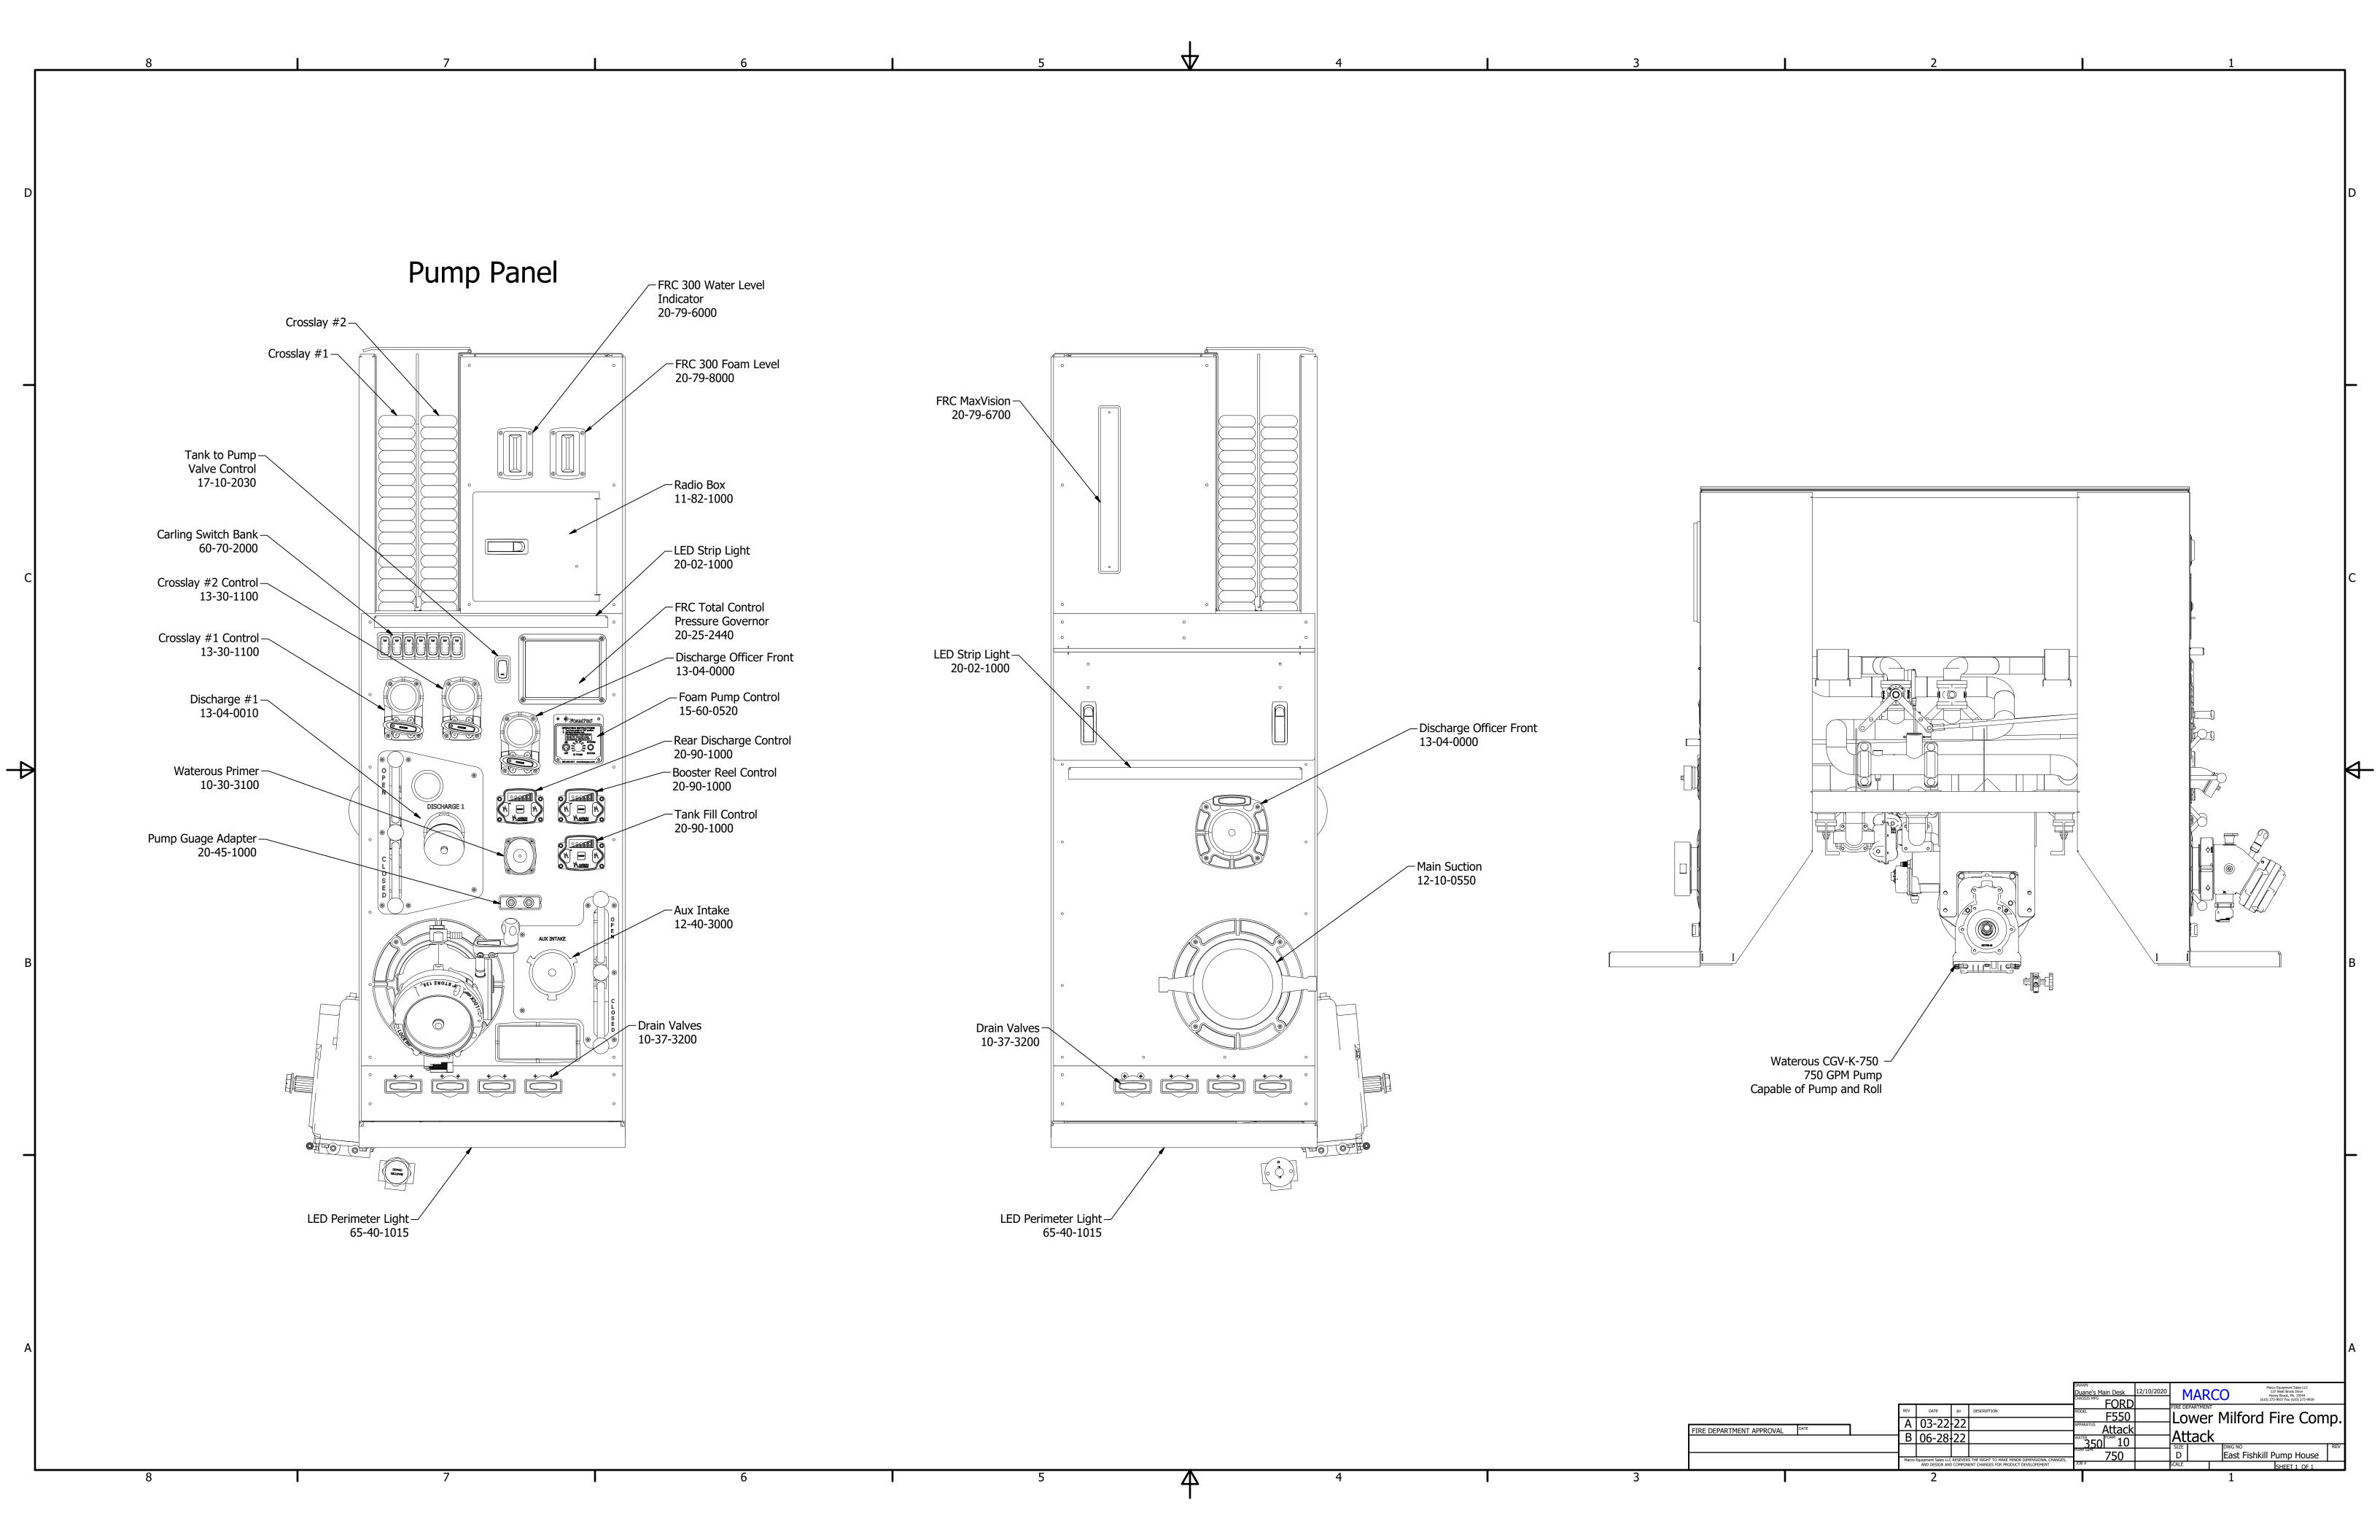

INT RANGE A2..E62 FOR WT&CG \*\*\* (C) Copyright Toner Associates 1989 7/20/2022 WEIGHT AND CENTER OF GRAVITY CALCULATIONS Lower Milford Fire Dept VEHICLE: 350 Gallons of Water - No Hose Load, no ladders - Includes Shelving shown 169.30 inches TREAD (inches) WHEELBASE: 84.00 inches 74.80 FRONT: CAB-TO-AXLE: 89.00 REAR: \*\*\* CHASSIS COMPONENTS \*\*\* COMPONENT TOTAL WT F-WEIGHT R-WEIGHT Weights include NFPA Fire Fighter weights. 4066.00 3021.00 7087.00 Base chassis 0.00 0.00 Weights do not include loose equipment or hose load. 0.00 0.00 TOTALS 7087.00 4066.00 3021.00 72.17 inches HOR CG: \*\*\* ADDED COMPONENTS \*\*\* COMPONENT HOR-CG WEIGHT VERT-CG LATERAL CHASSIS 7087.00 72.17 35.00 0.00 Lower Milford Body 164.50 59.70 0.00 8056.00 Frt Seat Fire Fighters 0.00 61.20 43.80 500.00 20