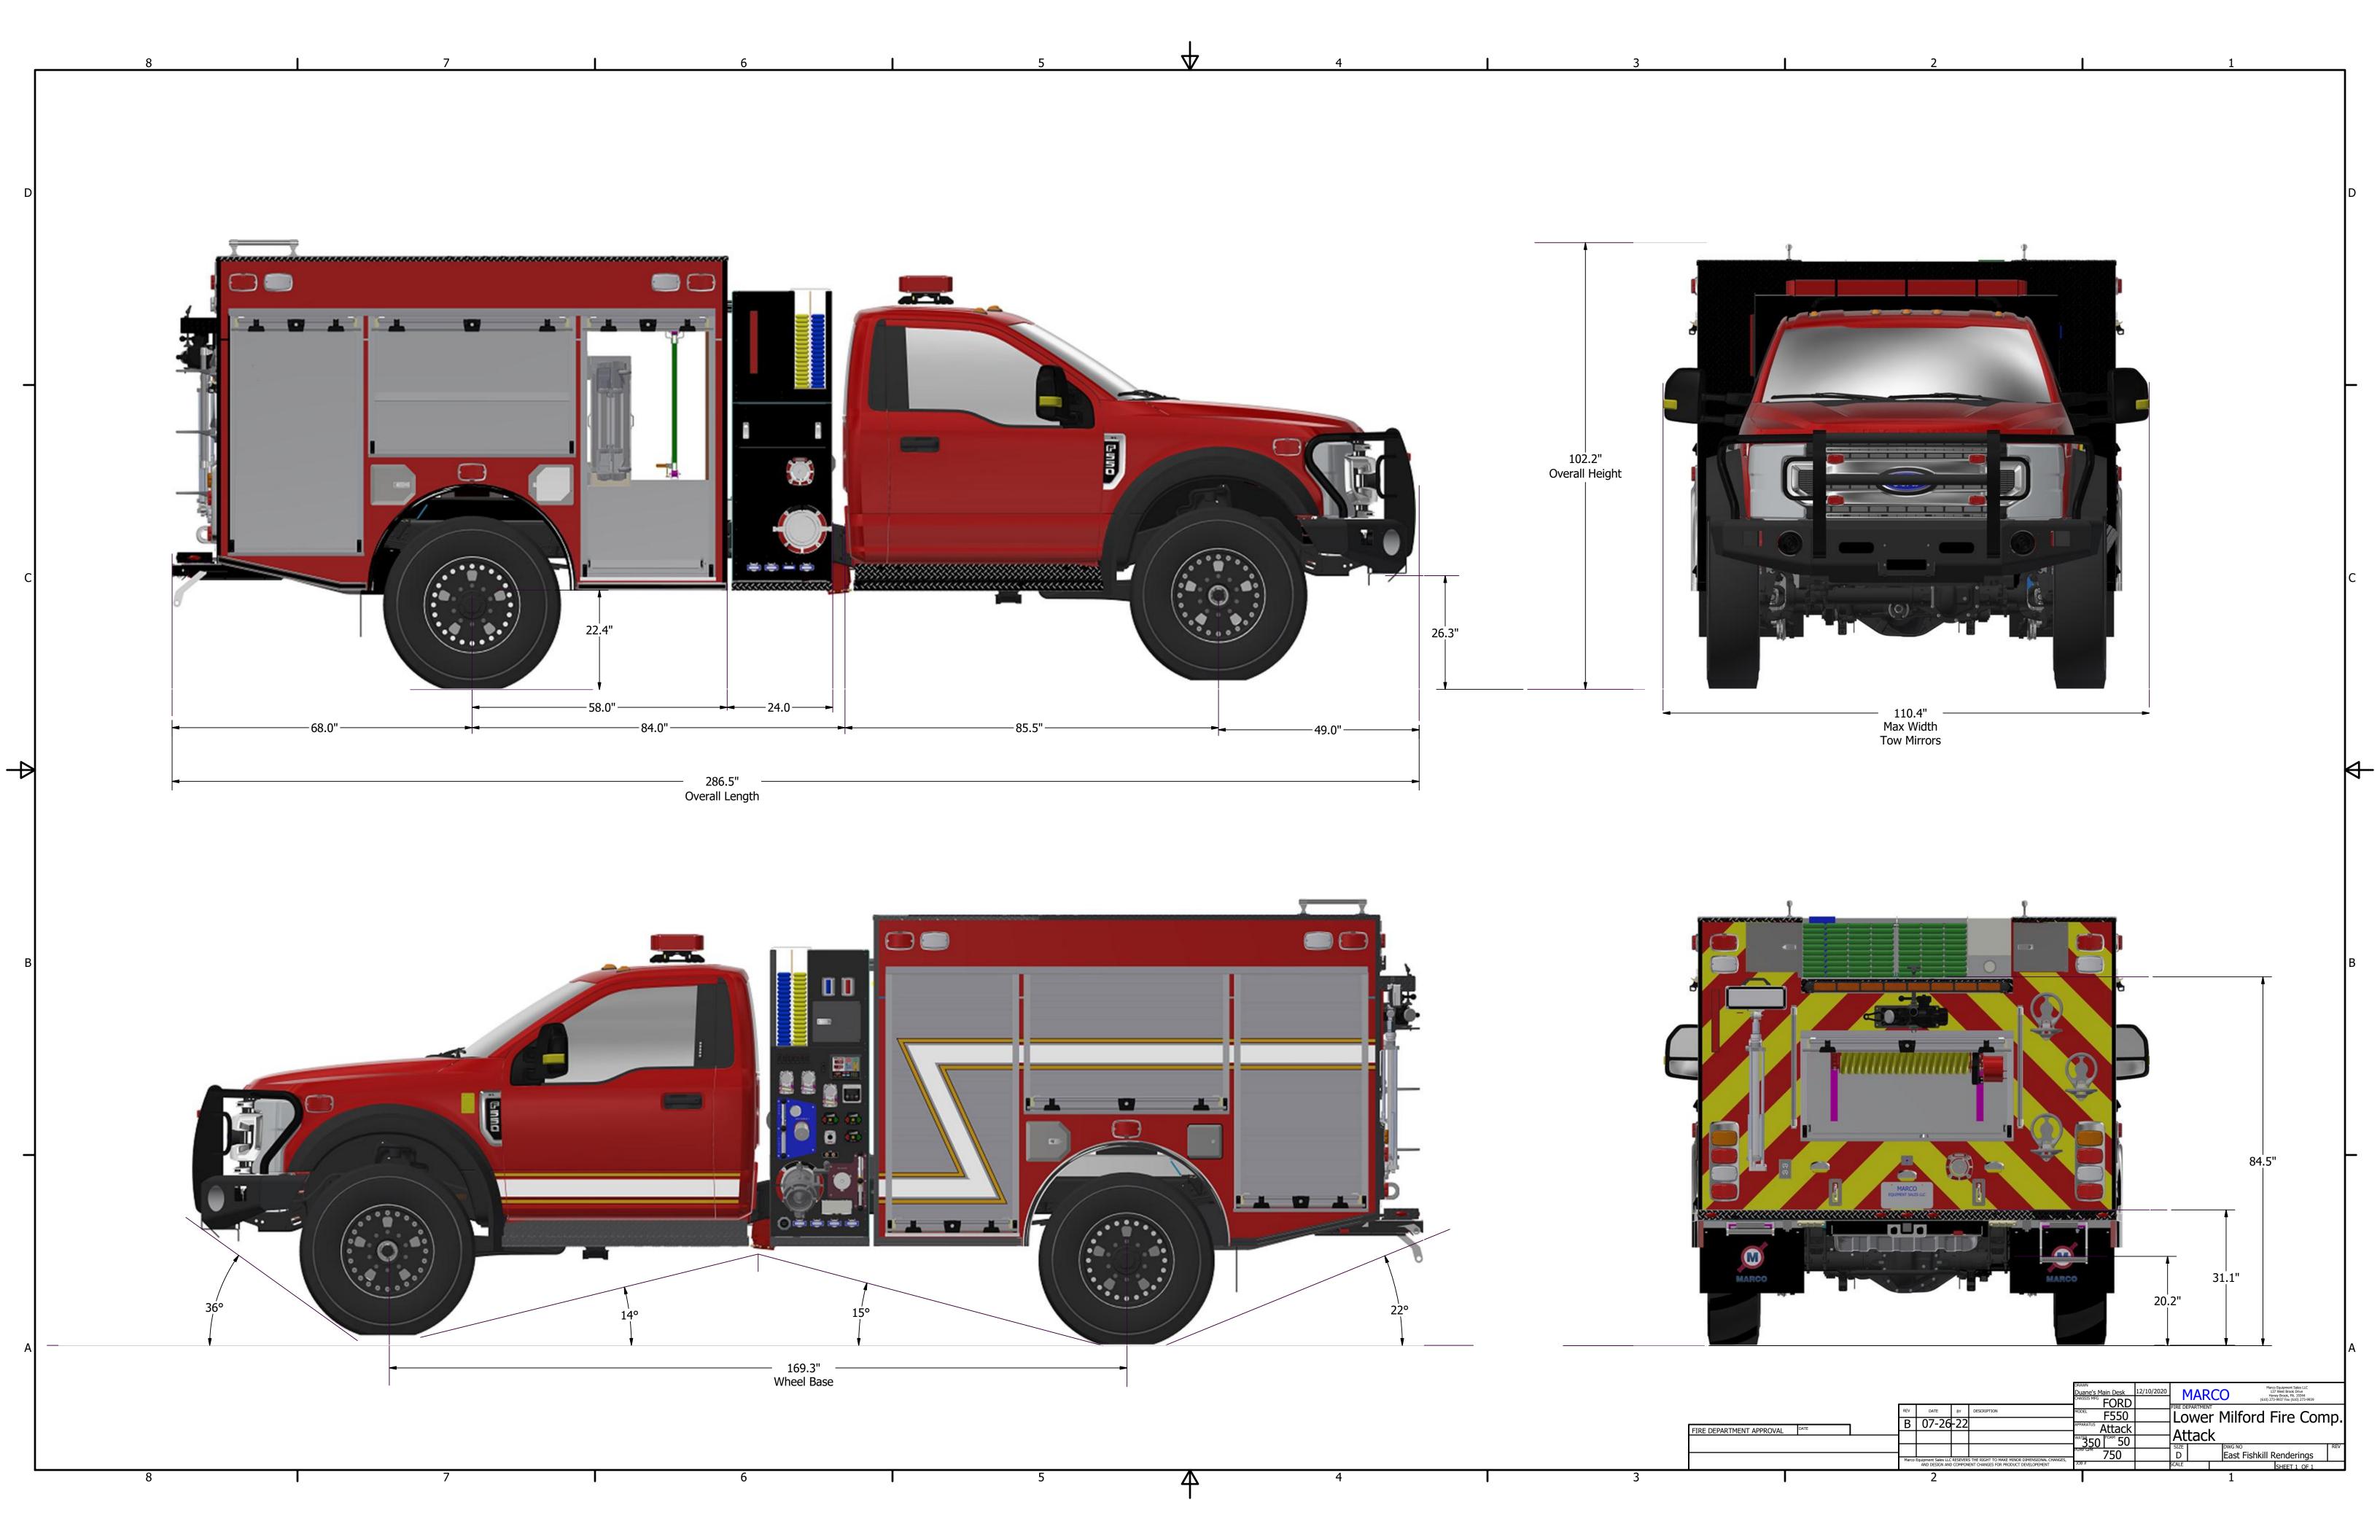

INT RANGE A2..E62 FOR WT&CG \*\*\* (C) Copyright Toner Associates 1989 7/20/2022 WEIGHT AND CENTER OF GRAVITY CALCULATIONS Lower Milford Fire Dept VEHICLE: 350 Gallons of Water - No Hose Load, no ladders - Includes Shelving shown 169.30 inches TREAD (inches) WHEELBASE: 84.00 inches 74.80 FRONT: CAB-TO-AXLE: 89.00 REAR: \*\*\* CHASSIS COMPONENTS \*\*\* COMPONENT TOTAL WT F-WEIGHT R-WEIGHT Weights include NFPA Fire Fighter weights. 4066.00 3021.00 7087.00 Base chassis 0.00 0.00 Weights do not include loose equipment or hose load. 0.00 0.00 TOTALS 7087.00 4066.00 3021.00 72.17 inches HOR CG: \*\*\* ADDED COMPONENTS \*\*\* COMPONENT HOR-CG WEIGHT VERT-CG LATERAL CHASSIS 7087.00 72.17 35.00 0.00 Lower Milford Body 164.50 59.70 0.00 8056.00 Frt Seat Fire Fighters 0.00 61.20 43.