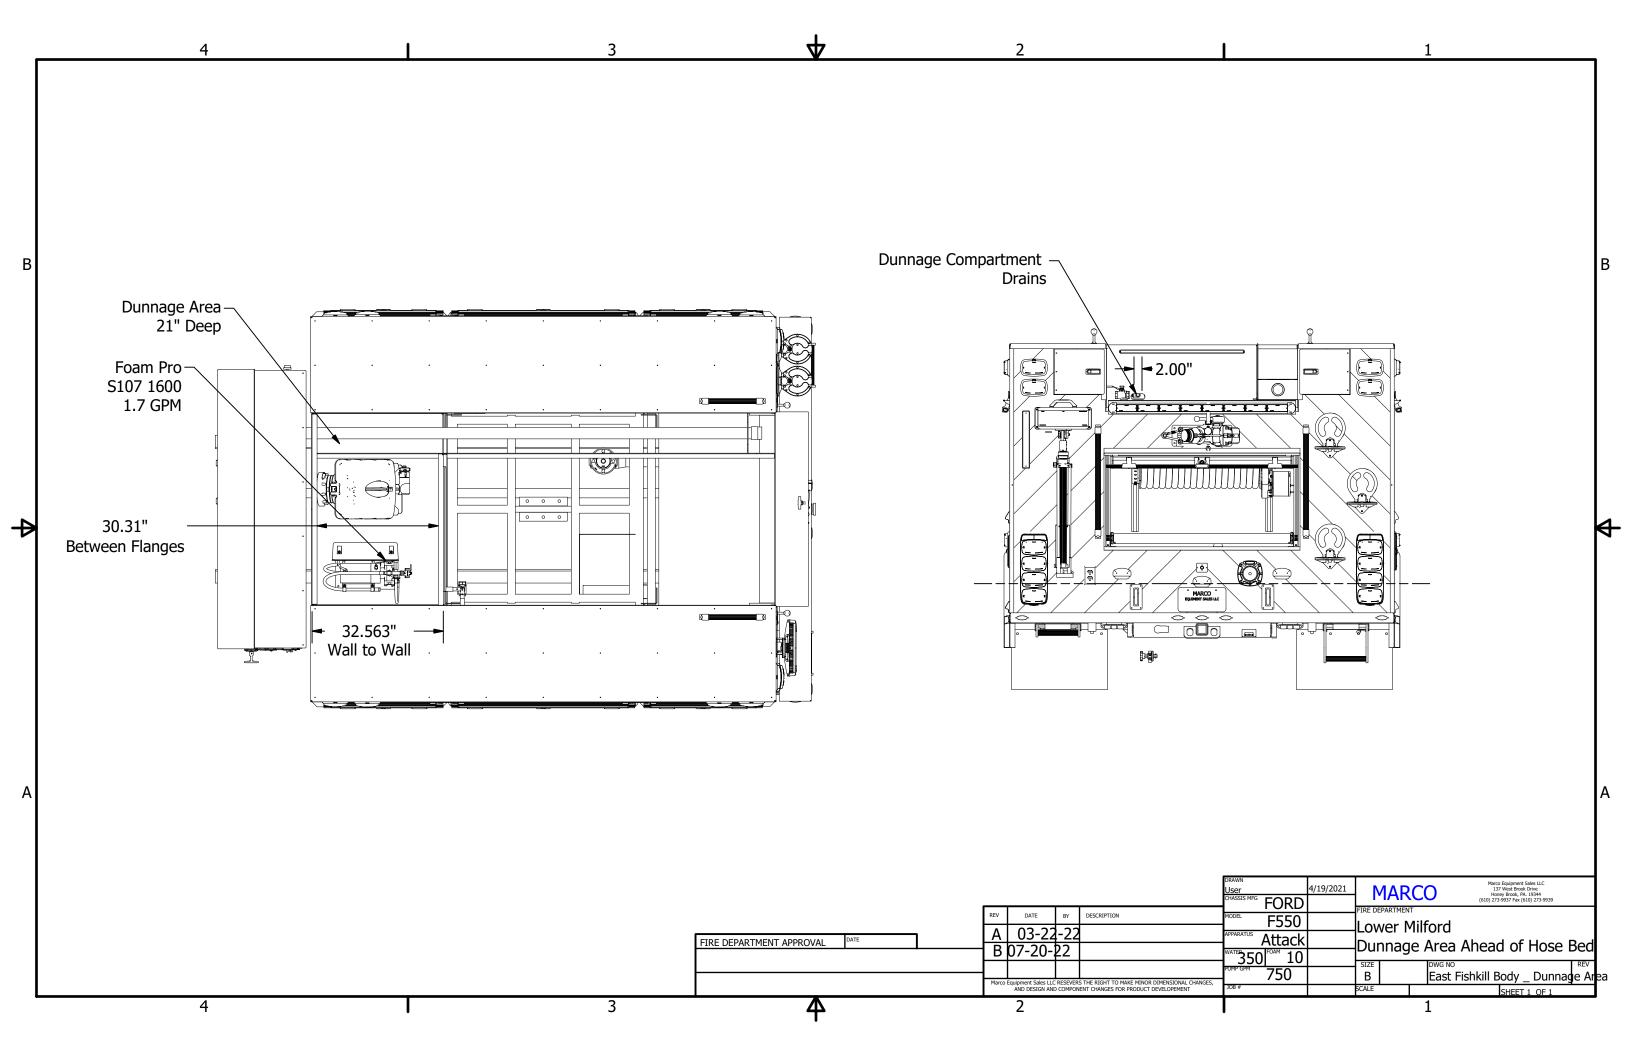

INT RANGE A2..E62 FOR WT&CG \*\*\* (C) Copyright Toner Associates 1989 7/20/2022 WEIGHT AND CENTER OF GRAVITY CALCULATIONS Lower Milford Fire Dept VEHICLE: 350 Gallons of Water - No Hose Load, no ladders - Includes Shelving shown 169.30 inches TREAD (inches) WHEELBASE: 84.00 inches 74.80 FRONT: CAB-TO-AXLE: 89.00 REAR: \*\*\* CHASSIS COMPONENTS \*\*\* COMPONENT TOTAL WT F-WEIGHT R-WEIGHT Weights include NFPA Fire Fighter weights. 4066.00 3021.00 7087.00 Base chassis 0.00 0.00 Weights do not include loose equipment or hose load. 0.00 0.00 TOTALS 7087.00 4066.00 3021.00 72.17 inches HOR CG: \*\*\* ADDED COMPONENTS \*\*\* COMPONENT HOR-CG WEIGHT VERT-CG LATERAL CHASSIS 7087.00 72.17 35.00 0.00 Lower Milford Body 164.50 59.70 0.00 8056.00 Frt Seat Fire Fighters 0.00 61.20 43.80 500.00 200.00