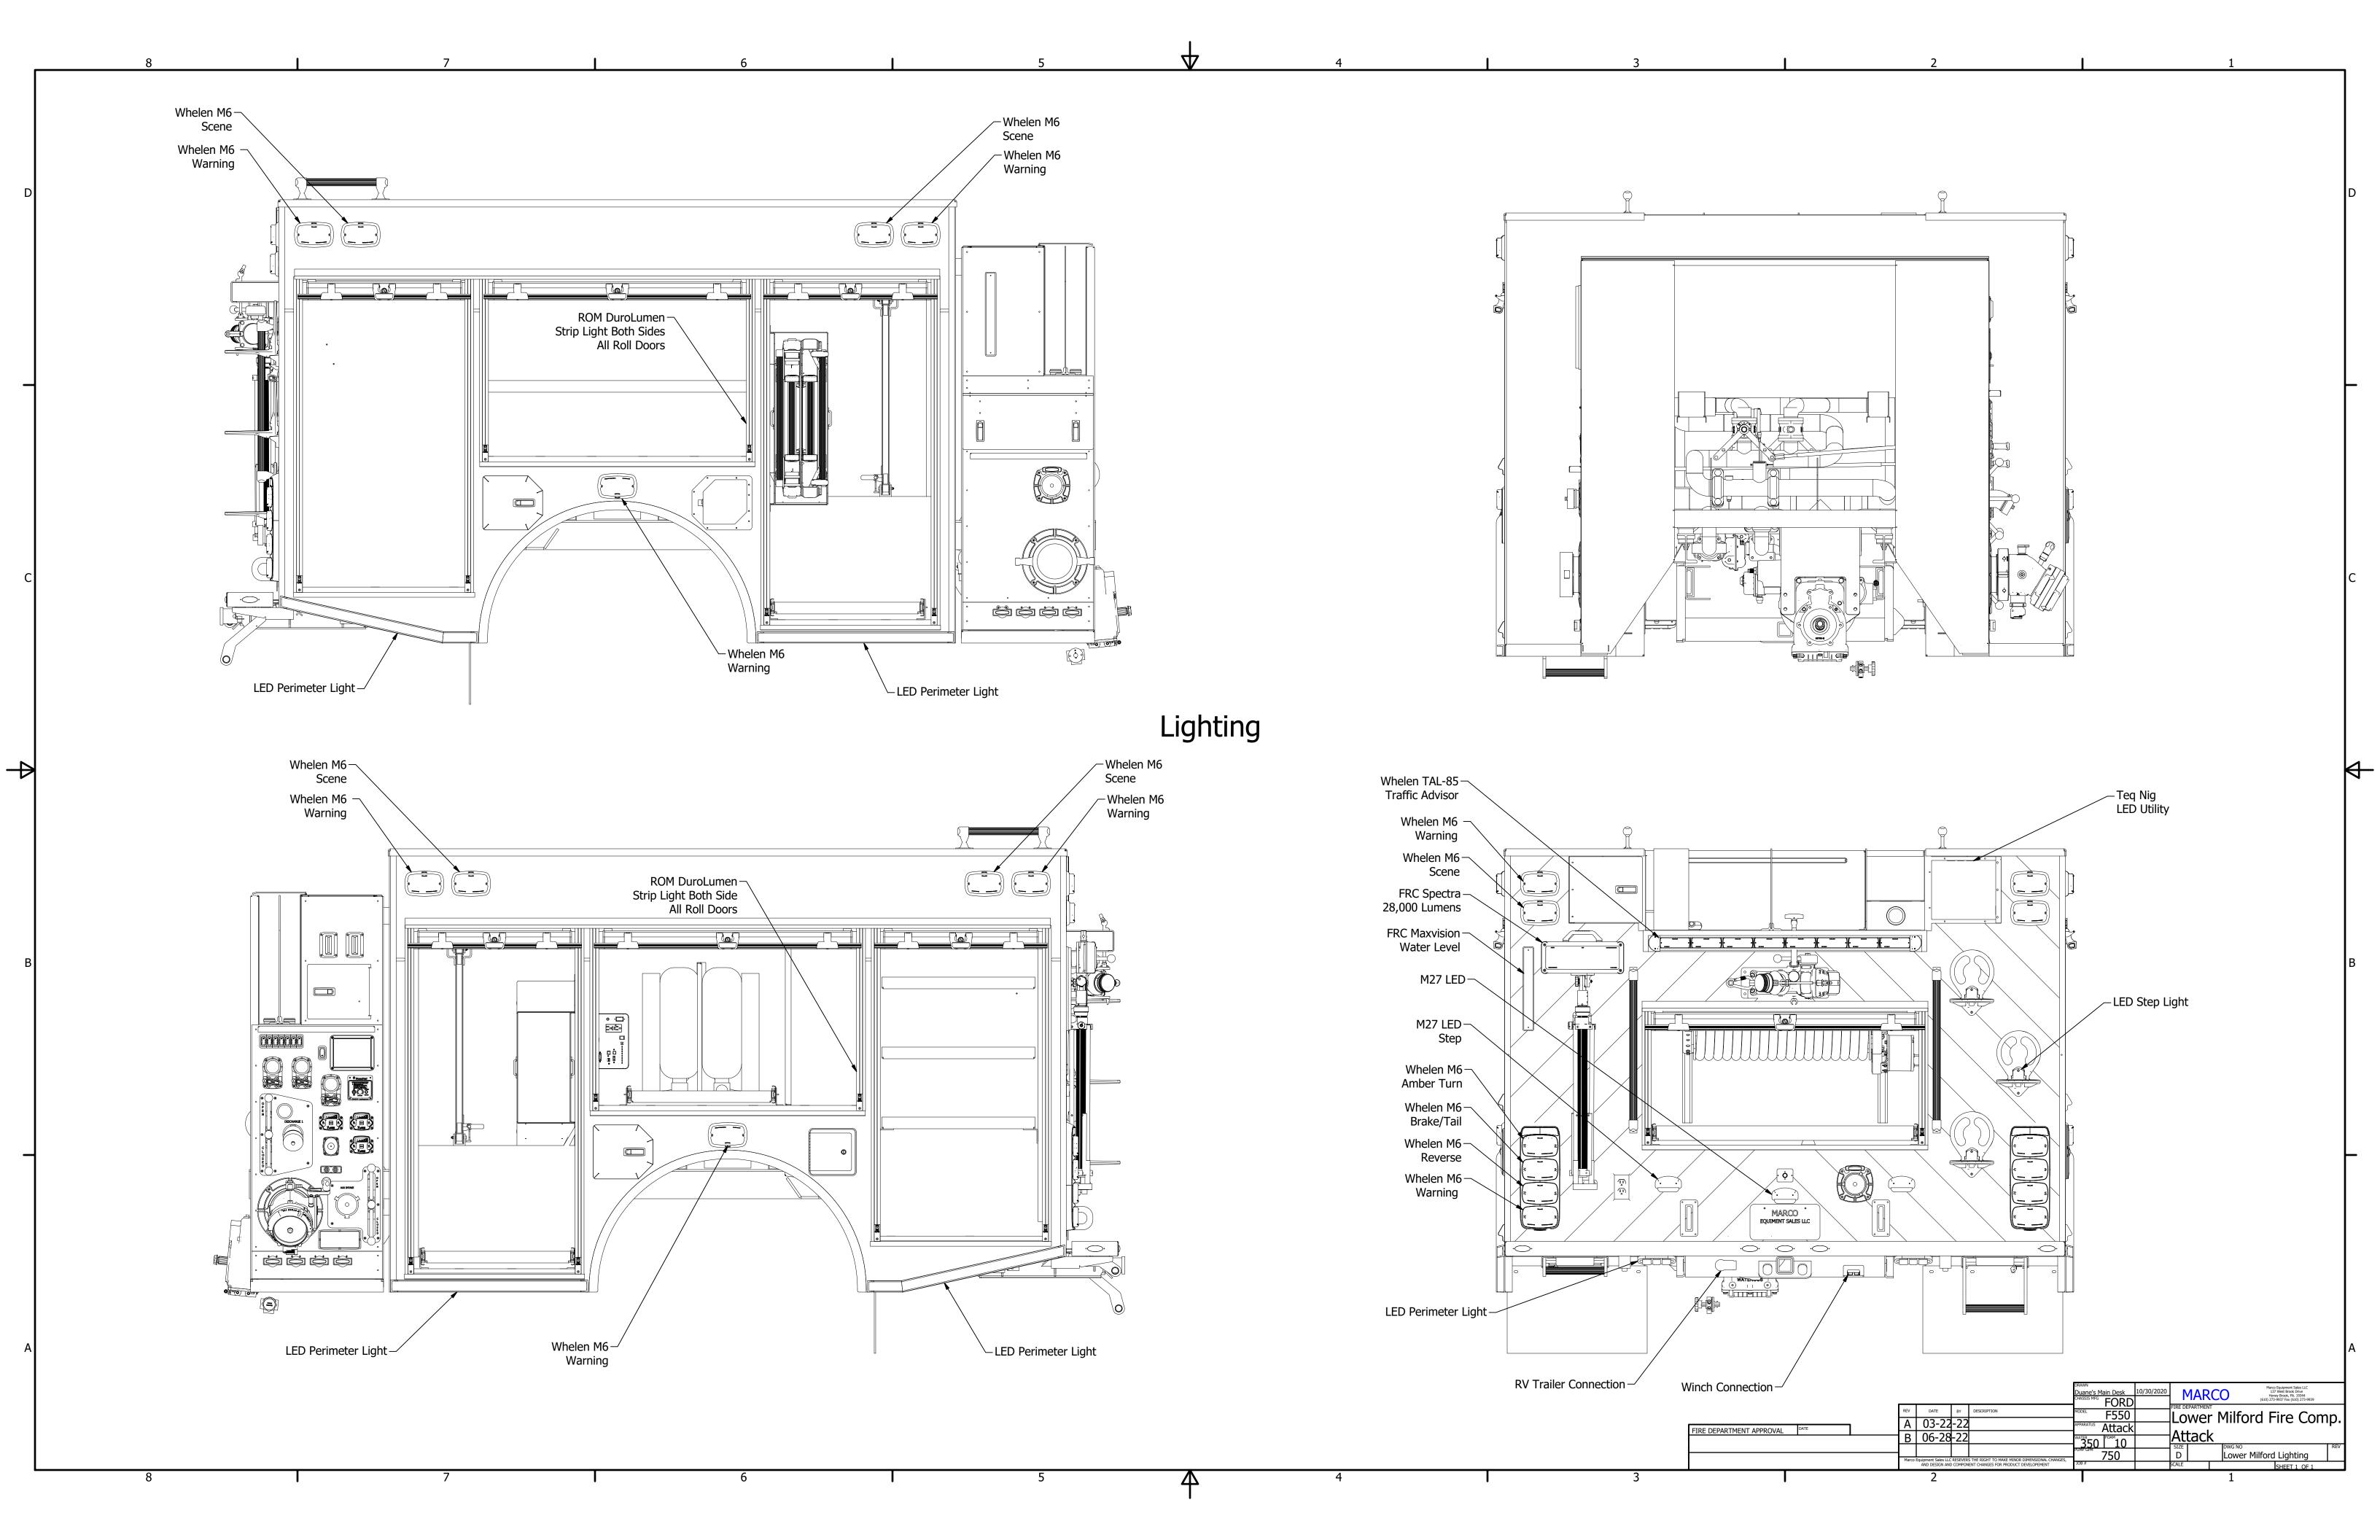

INT RANGE A2..E62 FOR WT&CG \*\*\* (C) Copyright Toner Associates 1989 7/20/2022 WEIGHT AND CENTER OF GRAVITY CALCULATIONS Lower Milford Fire Dept VEHICLE: 350 Gallons of Water - No Hose Load, no ladders - Includes Shelving shown 169.30 inches TREAD (inches) WHEELBASE: 84.00 inches 74.80 FRONT: CAB-TO-AXLE: 89.00 REAR: \*\*\* CHASSIS COMPONENTS \*\*\* COMPONENT TOTAL WT F-WEIGHT R-WEIGHT Weights include NFPA Fire Fighter weights. 4066.00 3021.00 7087.00 Base chassis 0.00 0.00 Weights do not include loose equipment or hose load. 0.00 0.00 TOTALS 7087.00 4066.00 3021.00 72.17 inches HOR CG: \*\*\* ADDED COMPONENTS \*\*\* COMPONENT HOR-CG WEIGHT VERT-CG LATERAL CHASSIS 7087.00 72.17 35.00 0.00 Lower Milford Body 164.50 59.70 0.00 8056.00 Frt Seat Fire Fighters 0.00 61.20 43.80 500.0