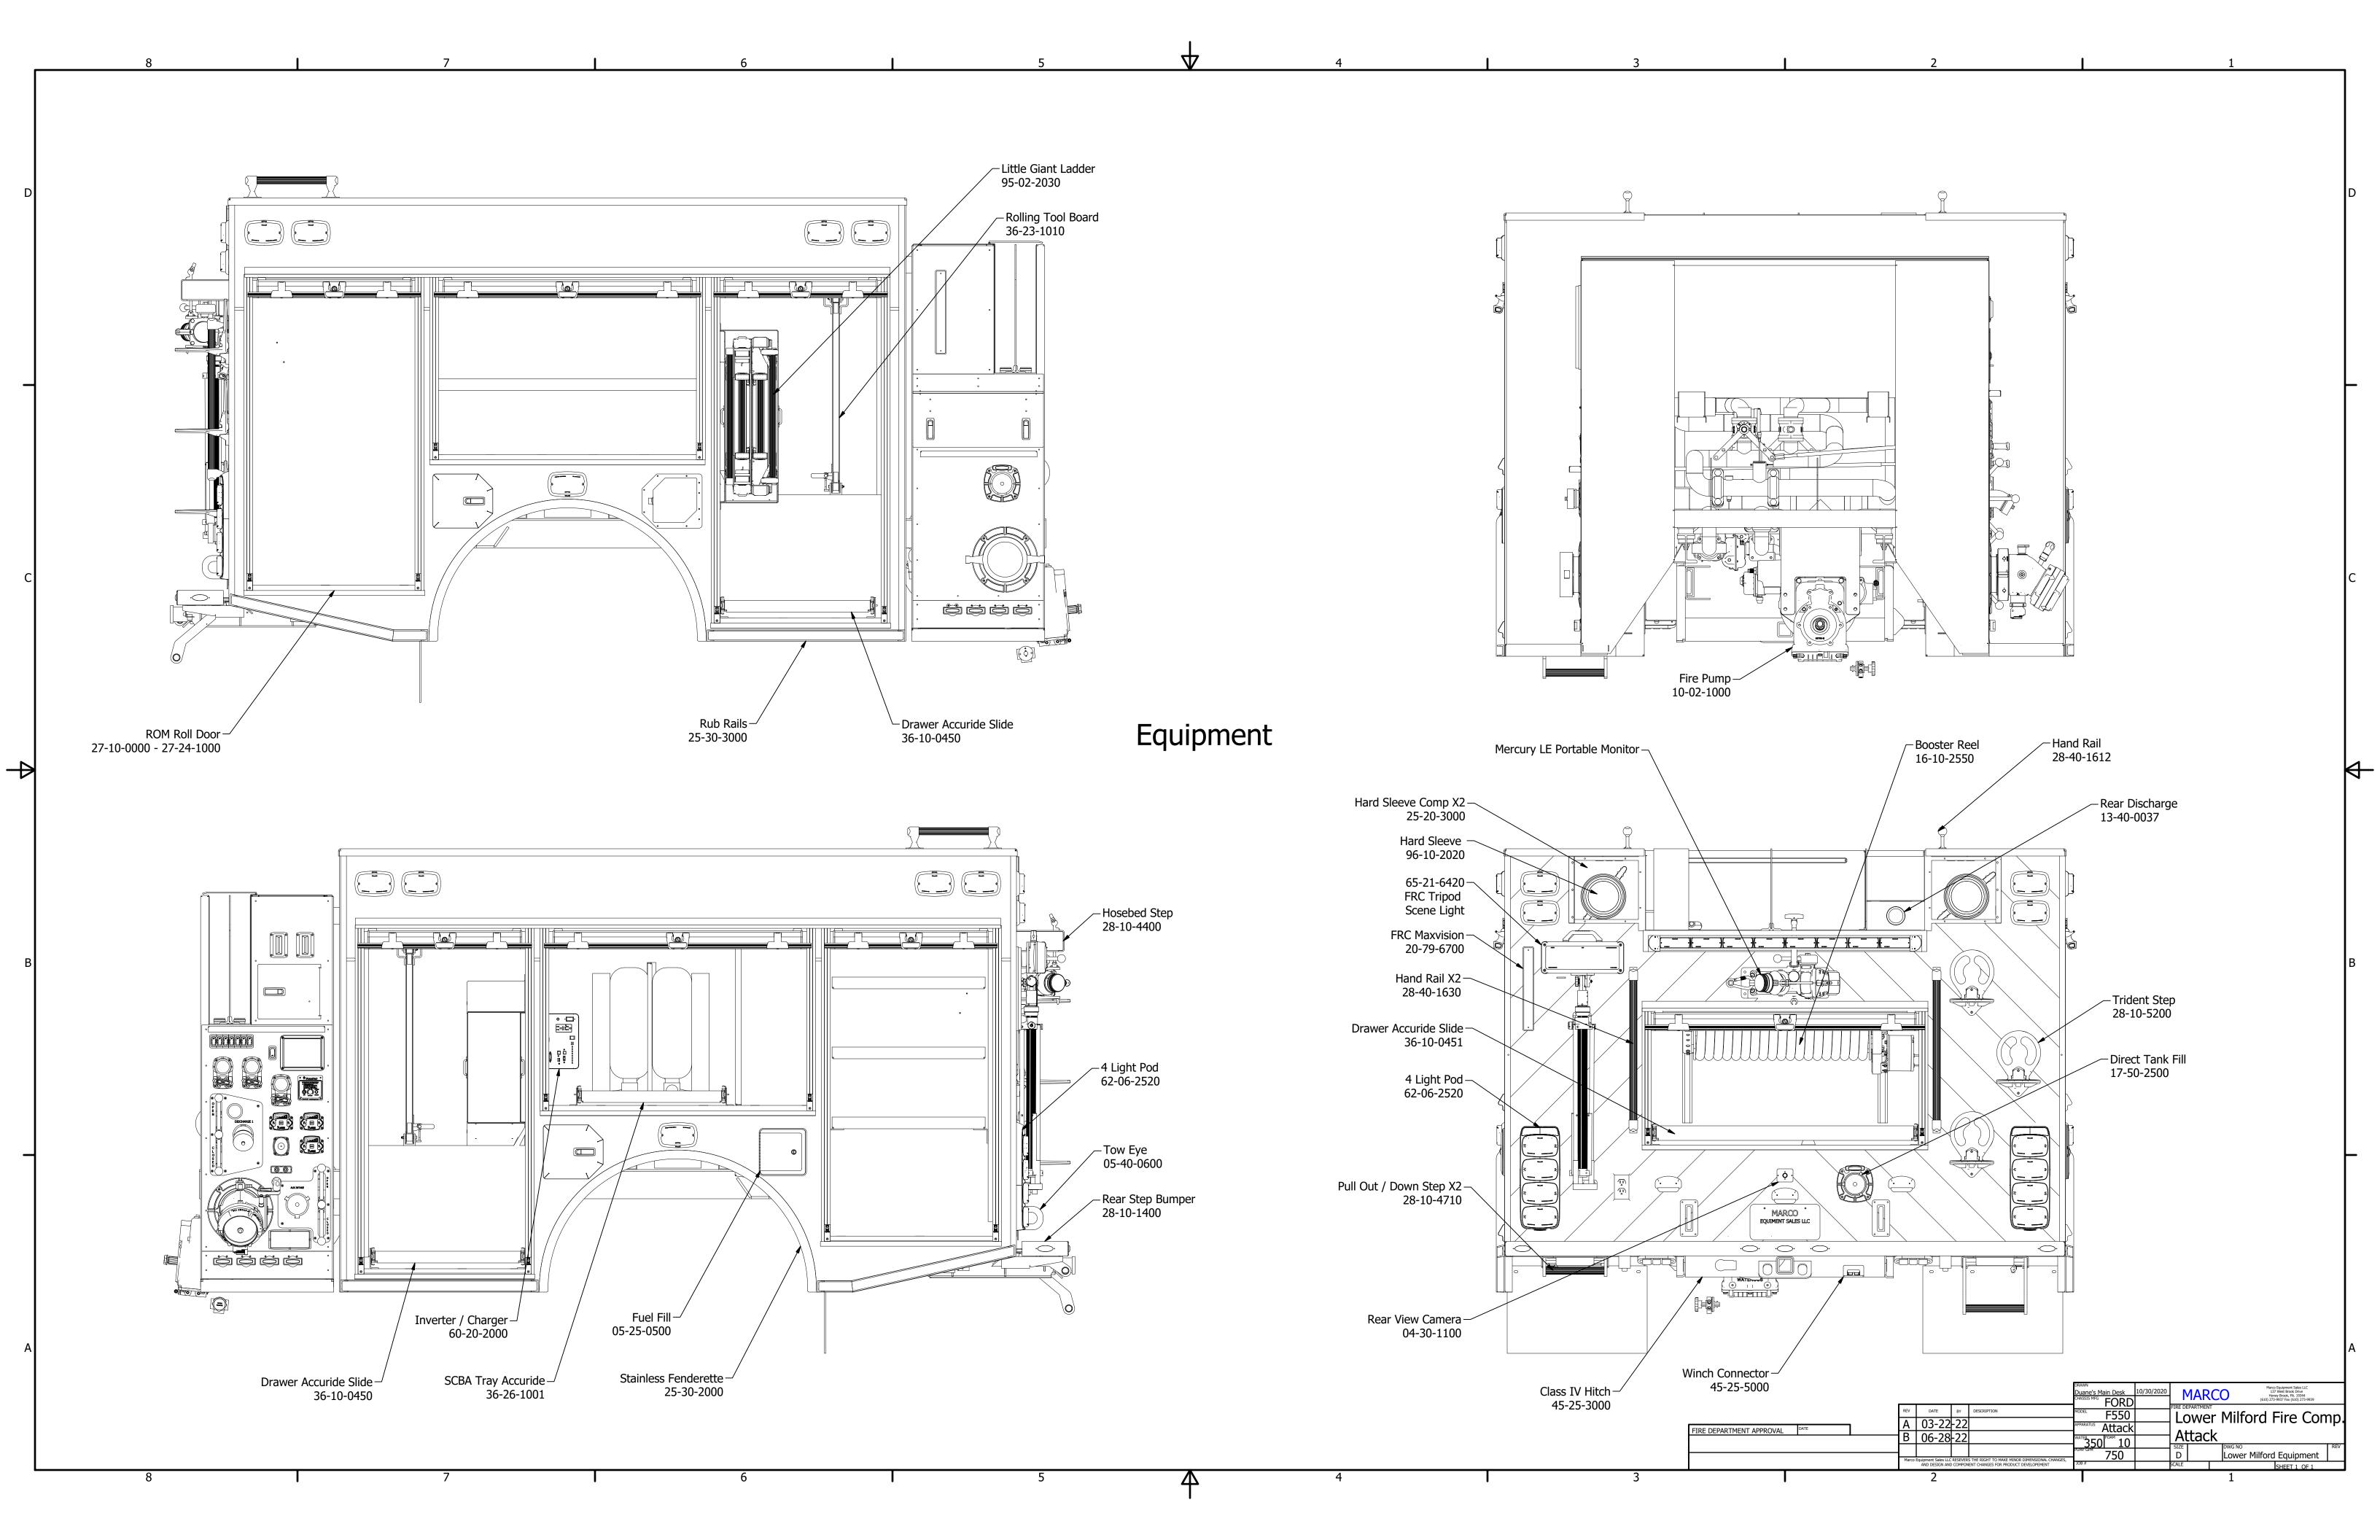

INT RANGE A2..E62 FOR WT&CG \*\*\* (C) Copyright Toner Associates 1989 7/20/2022 WEIGHT AND CENTER OF GRAVITY CALCULATIONS Lower Milford Fire Dept VEHICLE: 350 Gallons of Water - No Hose Load, no ladders - Includes Shelving shown 169.30 inches TREAD (inches) WHEELBASE: 84.00 inches 74.80 FRONT: CAB-TO-AXLE: 89.00 REAR: \*\*\* CHASSIS COMPONENTS \*\*\* COMPONENT TOTAL WT F-WEIGHT R-WEIGHT Weights include NFPA Fire Fighter weights. 4066.00 3021.00 7087.00 Base chassis 0.00 0.00 Weights do not include loose equipment or hose load. 0.00 0.00 TOTALS 7087.00 4066.00 3021.00 72.17 inches HOR CG: \*\*\* ADDED COMPONENTS \*\*\* COMPONENT HOR-CG WEIGHT VERT-CG LATERAL CHASSIS 7087.00 72.17 35.00 0.00 Lower Milford Body 164.50 59.70 0.00 8056.00 Frt Seat Fire Fighters 0.00 61.20 43.80 500.00