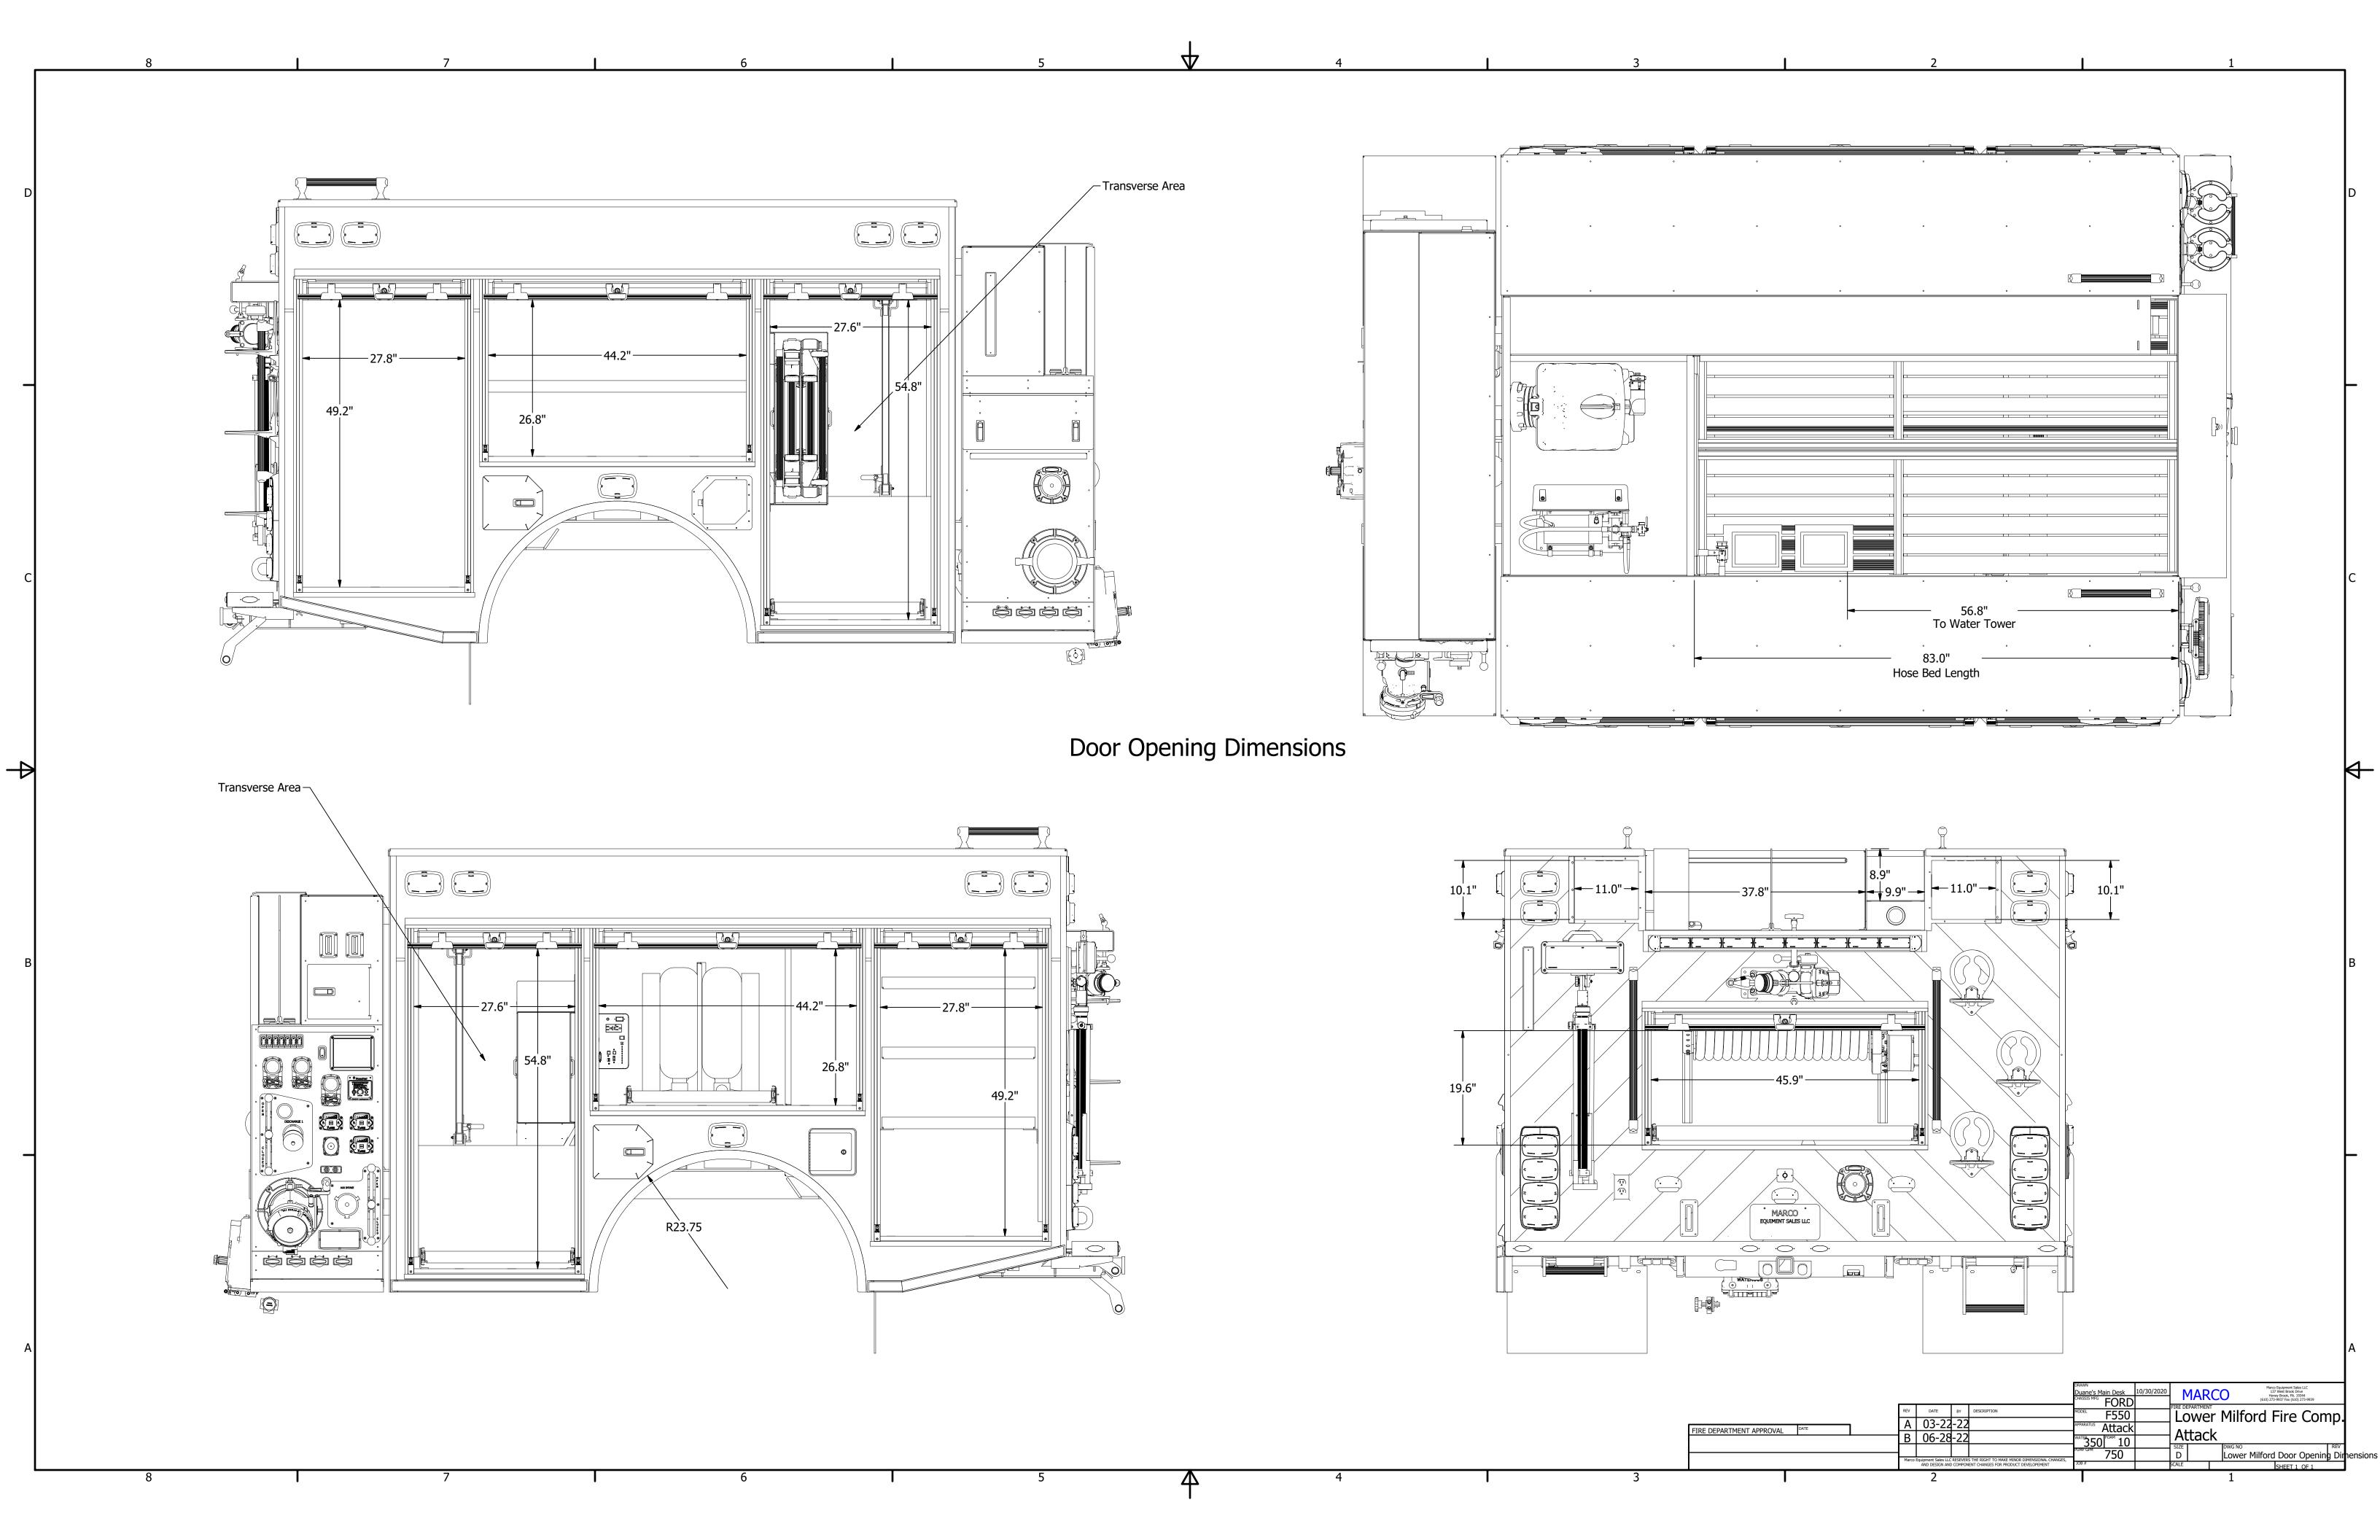

INT RANGE A2..E62 FOR WT&CG \*\*\* (C) Copyright Toner Associates 1989 7/20/2022 WEIGHT AND CENTER OF GRAVITY CALCULATIONS Lower Milford Fire Dept VEHICLE: 350 Gallons of Water - No Hose Load, no ladders - Includes Shelving shown 169.30 inches TREAD (inches) WHEELBASE: 84.00 inches 74.80 FRONT: CAB-TO-AXLE: 89.00 REAR: \*\*\* CHASSIS COMPONENTS \*\*\* COMPONENT TOTAL WT F-WEIGHT R-WEIGHT Weights include NFPA Fire Fighter weights. 4066.00 3021.00 7087.00 Base chassis 0.00 0.00 Weights do not include loose equipment or hose load. 0.00 0.00 TOTALS 7087.00 4066.00 3021.00 72.17 inches HOR CG: \*\*\* ADDED COMPONENTS \*\*\* COMPONENT HOR-CG WEIGHT VERT-CG LATERAL CHASSIS 7087.00 72.17 35.00 0.00 Lower Milford Body 164.50 59.70 0.00 8056.00 Frt Seat Fire Fighters 0.00 61.20 43.80 5