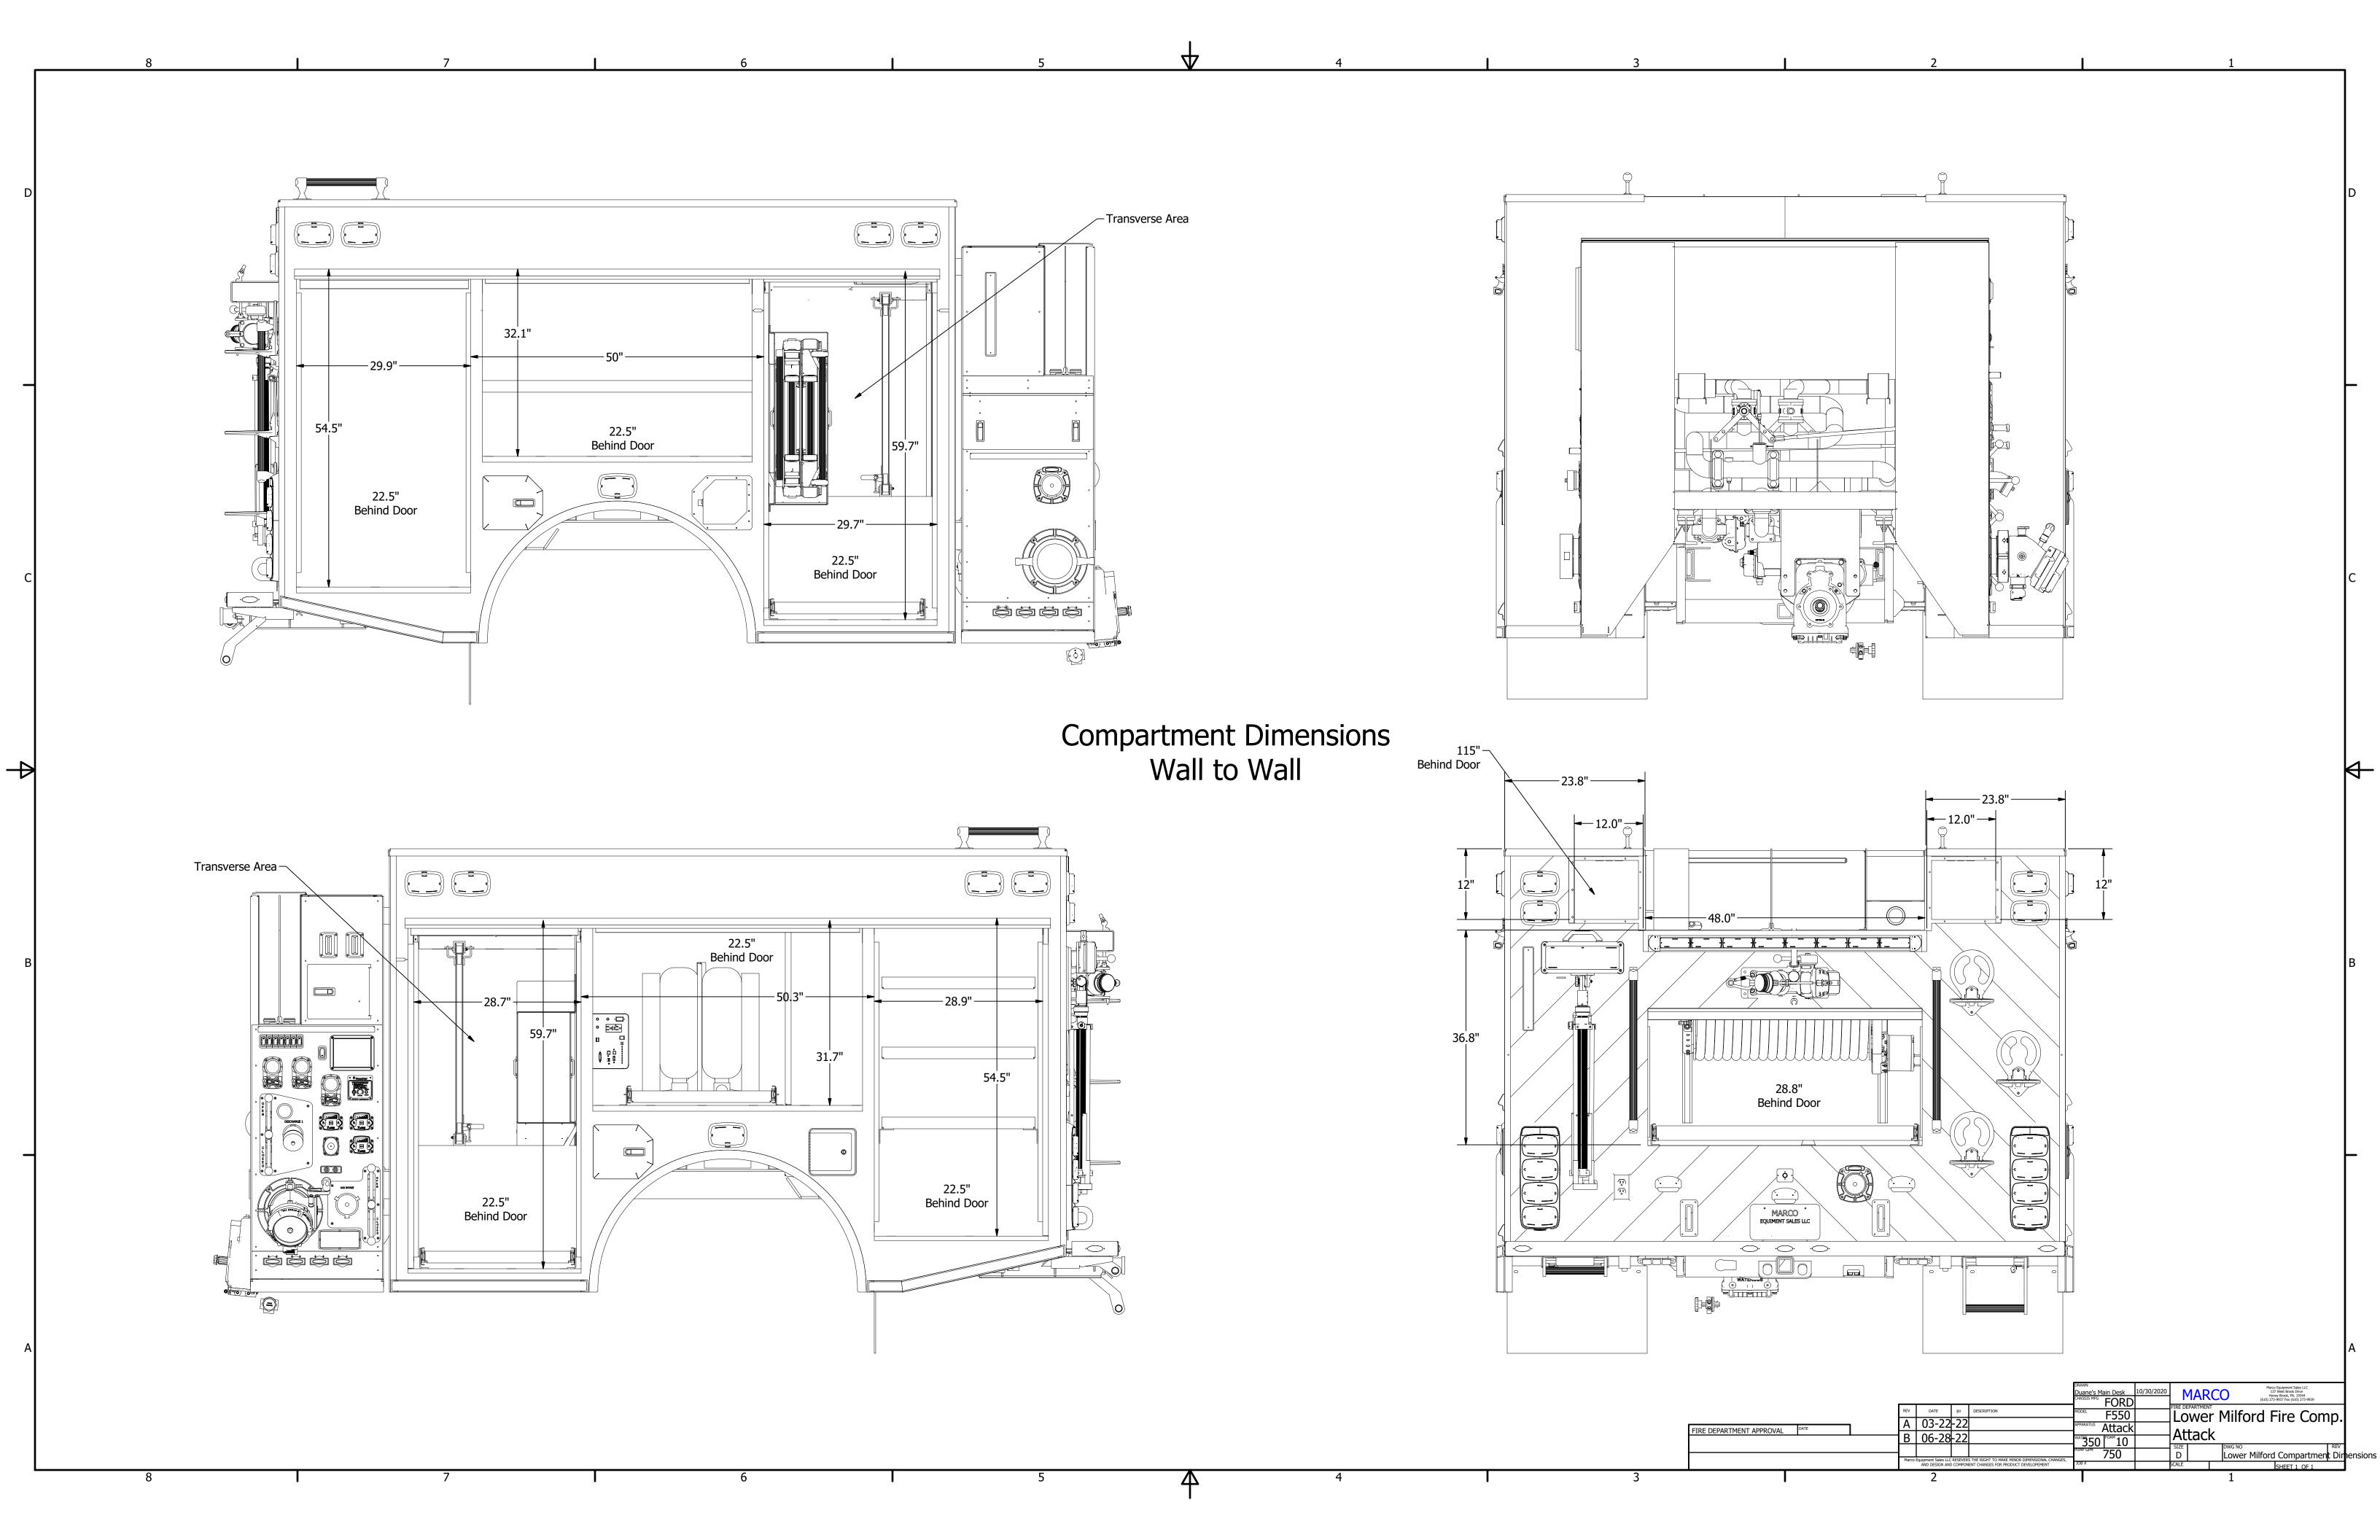

INT RANGE A2..E62 FOR WT&CG \*\*\* (C) Copyright Toner Associates 1989 7/20/2022 WEIGHT AND CENTER OF GRAVITY CALCULATIONS Lower Milford Fire Dept VEHICLE: 350 Gallons of Water - No Hose Load, no ladders - Includes Shelving shown 169.30 inches TREAD (inches) WHEELBASE: 84.00 inches 74.80 FRONT: CAB-TO-AXLE: 89.00 REAR: \*\*\* CHASSIS COMPONENTS \*\*\* COMPONENT TOTAL WT F-WEIGHT R-WEIGHT Weights include NFPA Fire Fighter weights. 4066.00 3021.00 7087.00 Base chassis 0.00 0.00 Weights do not include loose equipment or hose load. 0.00 0.00 TOTALS 7087.00 4066.00 3021.00 72.17 inches HOR CG: \*\*\* ADDED COMPONENTS \*\*\* COMPONENT HOR-CG WEIGHT VERT-CG LATERAL CHASSIS 7087.00 72.17 35.00 0.00 Lower Milford Body 164.50 59.70 0.00 8056.00 Frt Seat Fire Fighters 0.00 61.20 43.80 500