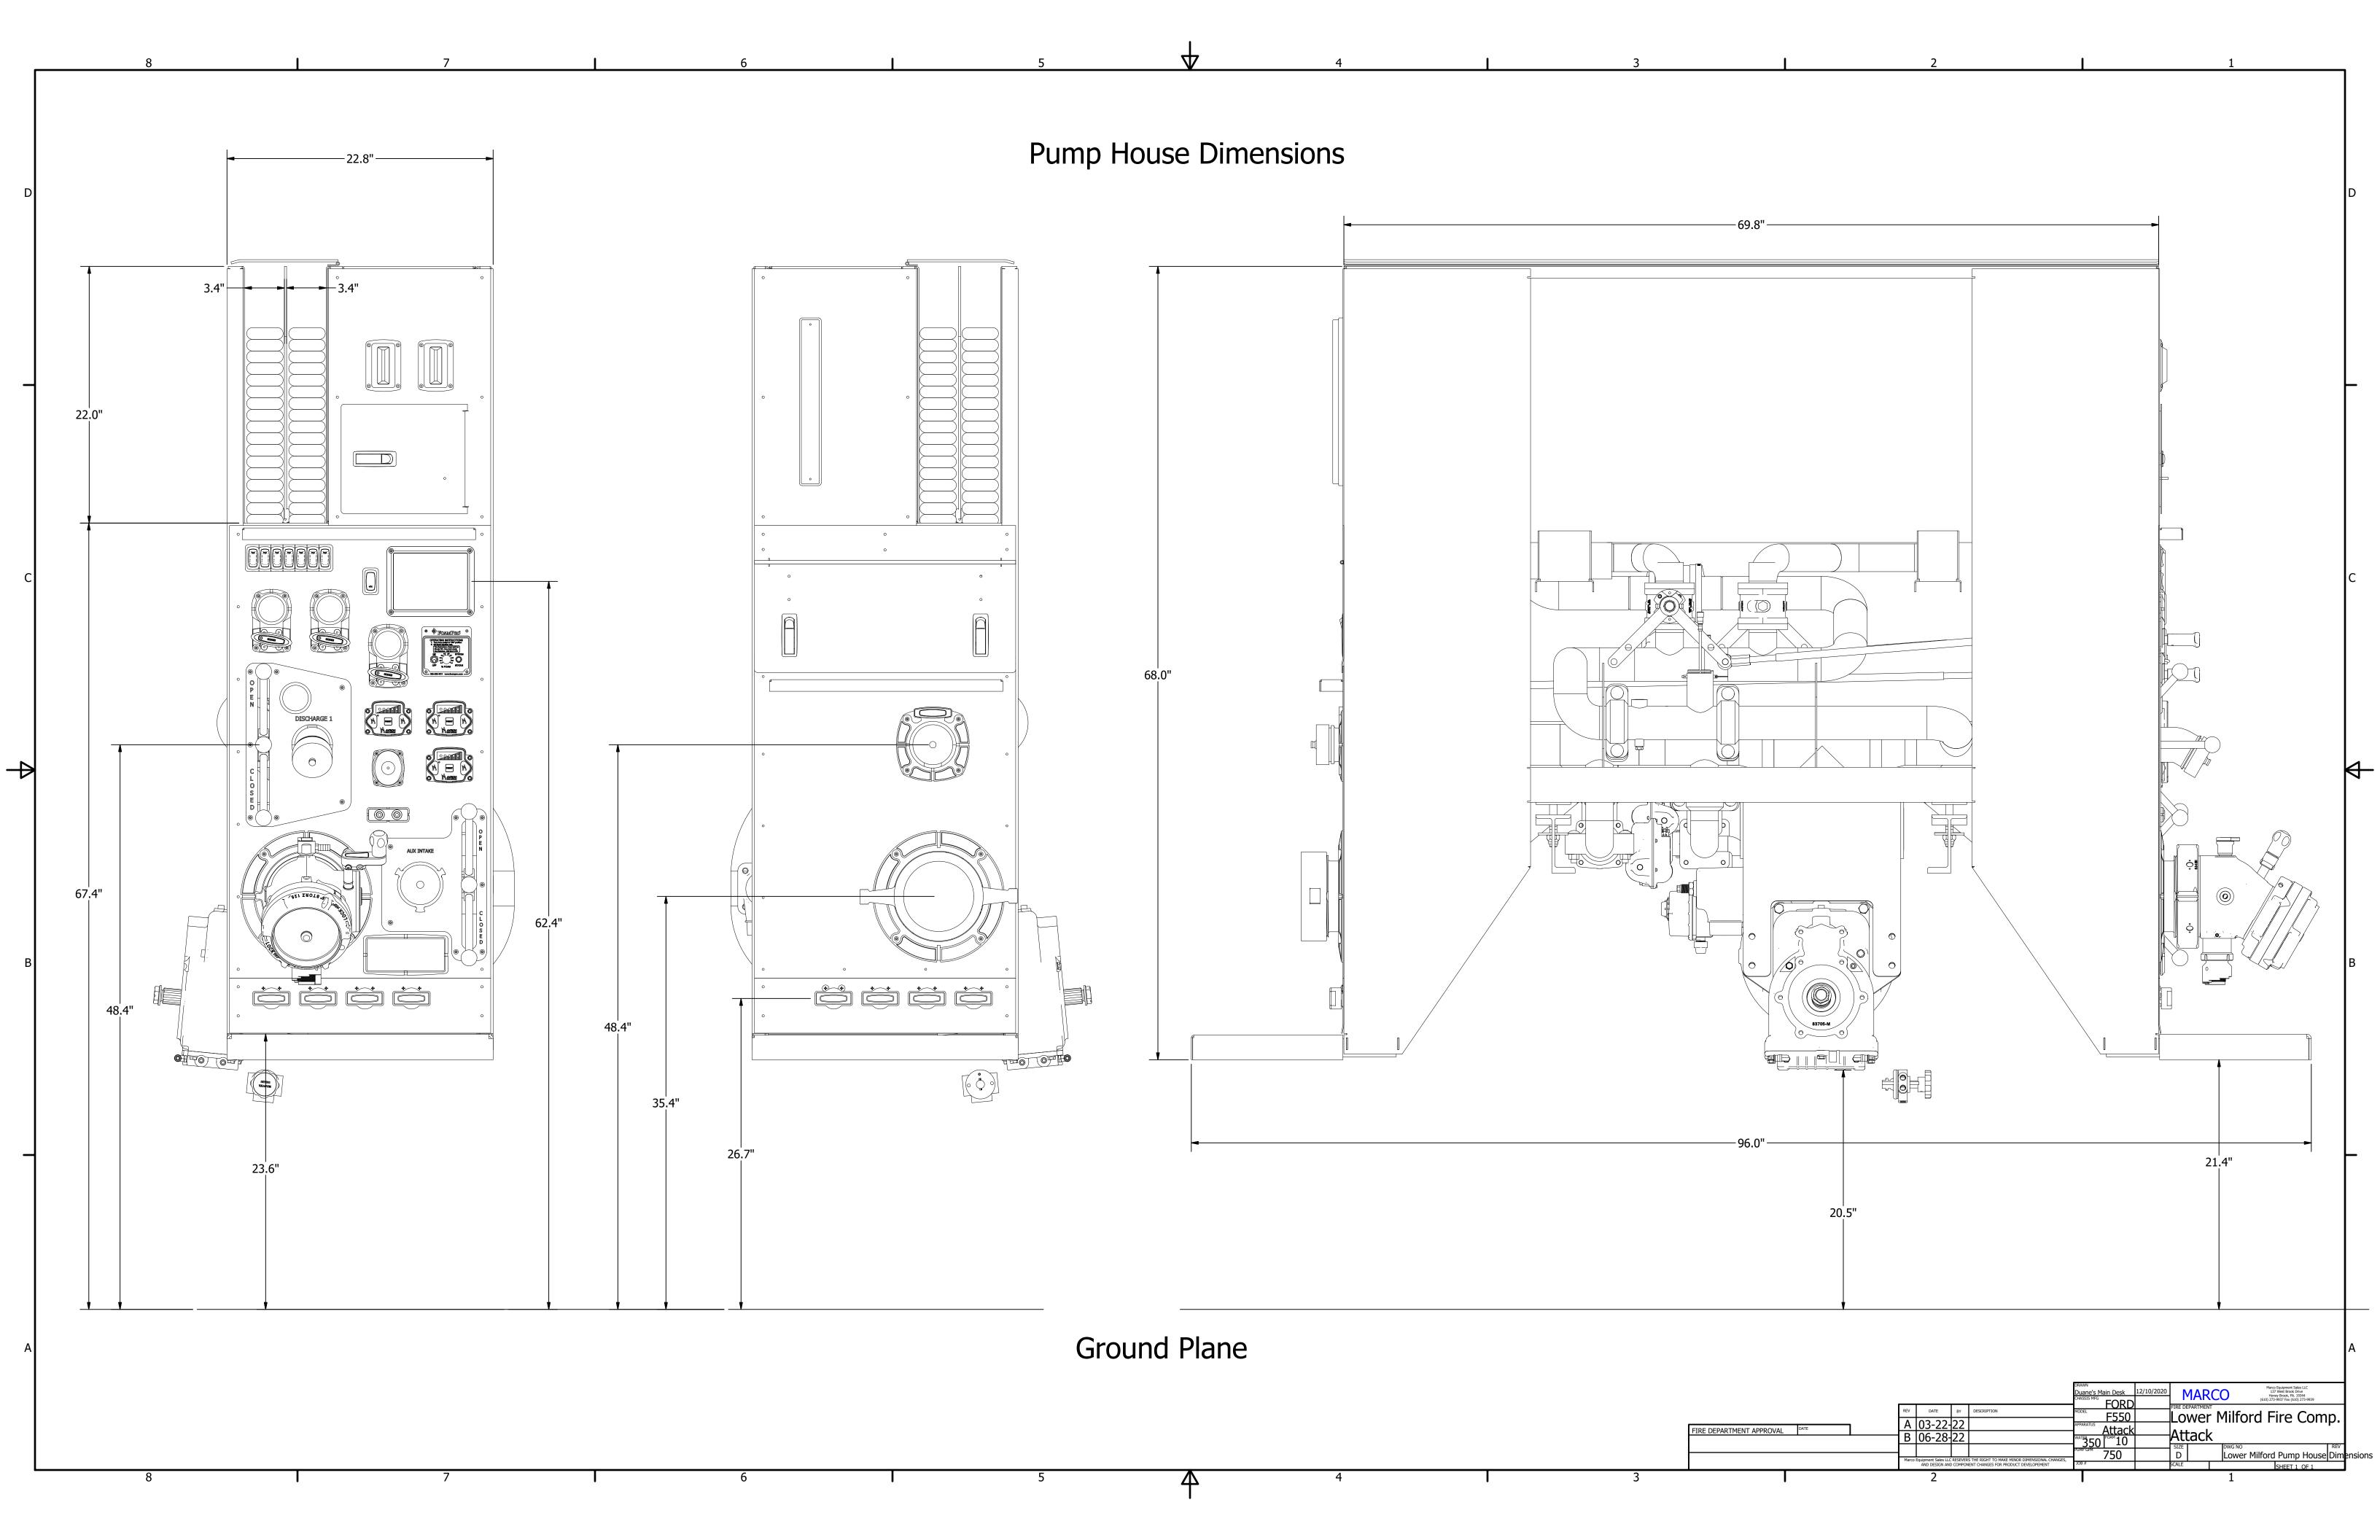

INT RANGE A2..E62 FOR WT&CG \*\*\* (C) Copyright Toner Associates 1989 7/20/2022 WEIGHT AND CENTER OF GRAVITY CALCULATIONS Lower Milford Fire Dept VEHICLE: 350 Gallons of Water - No Hose Load, no ladders - Includes Shelving shown 169.30 inches TREAD (inches) WHEELBASE: 84.00 inches 74.80 FRONT: CAB-TO-AXLE: 89.00 REAR: \*\*\* CHASSIS COMPONENTS \*\*\* COMPONENT TOTAL WT F-WEIGHT R-WEIGHT Weights include NFPA Fire Fighter weights. 4066.00 3021.00 7087.00 Base chassis 0.00 0.00 Weights do not include loose equipment or hose load. 0.00 0.00 TOTALS 7087.00 4066.00 3021.00 72.17 inches HOR CG: \*\*\* ADDED COMPONENTS \*\*\* COMPONENT HOR-CG WEIGHT VERT-CG LATERAL CHASSIS 7087.00 72.17 35.00 0.00 Lower Milford Body 164.50 59.70 0.00 8056.00 Frt Seat Fire Fighters 0.00 61.20 43.80 500.00 200.