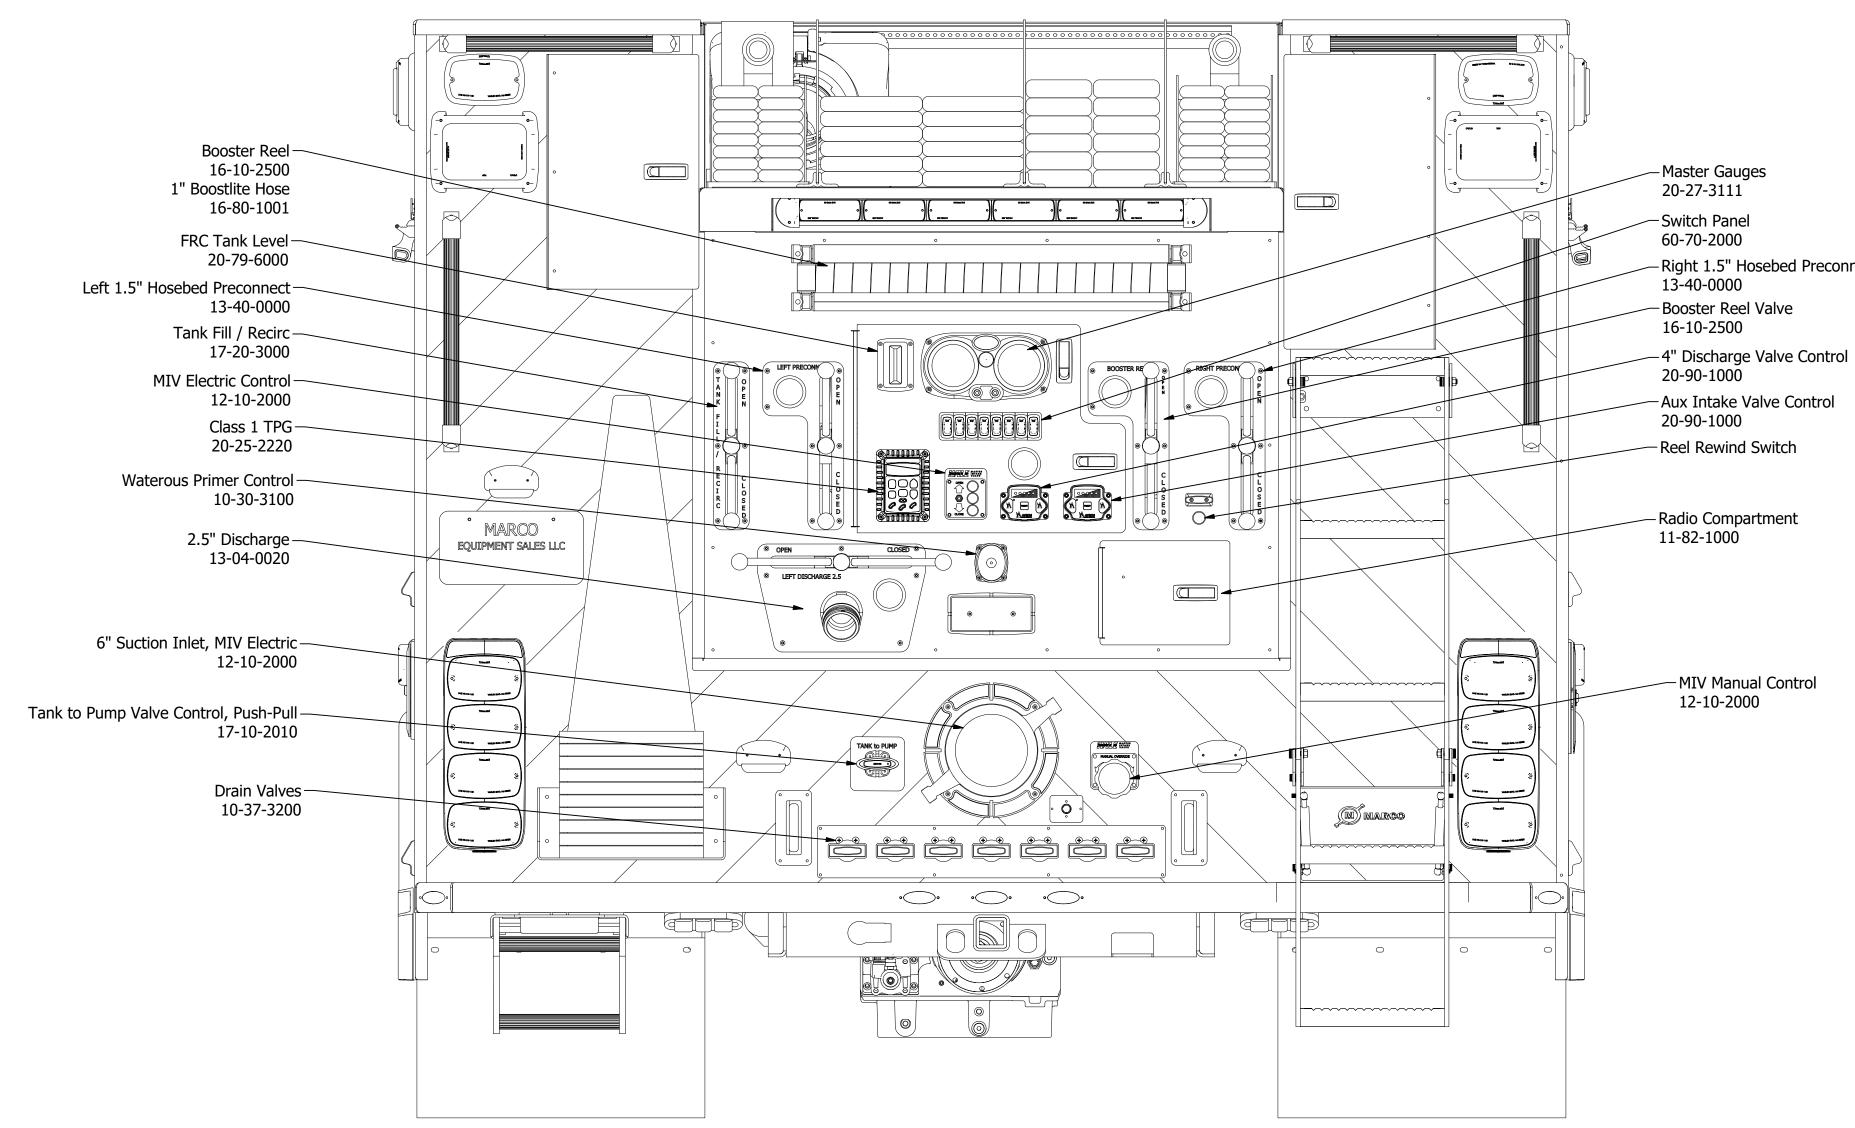

В

8

Pump Panel

47

-Right 1.5" Hosebed Preconnect

Marco Equipment Sales LLC 137 West Brook Drive Honey Brook, PA. 19344 (610) 273-9937 Fax (610) 273-9939 ane's Main Desk 5/18/2020 SSIS MFG FORD FIRE DEPARTMENT DATE BY F-550 Attack SCRIPTION A 6-13-24 B 6-21-24 Marco Equipment Sales LLC RESEVERS THE RIGHT TO MAKE MINOR DIMENSIONAL CH. AND DESIGN AND COMPONENT CHANGES FOR PRODUCT DEVEloPEMENT Bedford FIRE DEPARTMENT APPROVAL 300 - 1250 <sup>JOB #</sup> MAR-332 Bedford - Mini-Pumper - Pump Panel D |