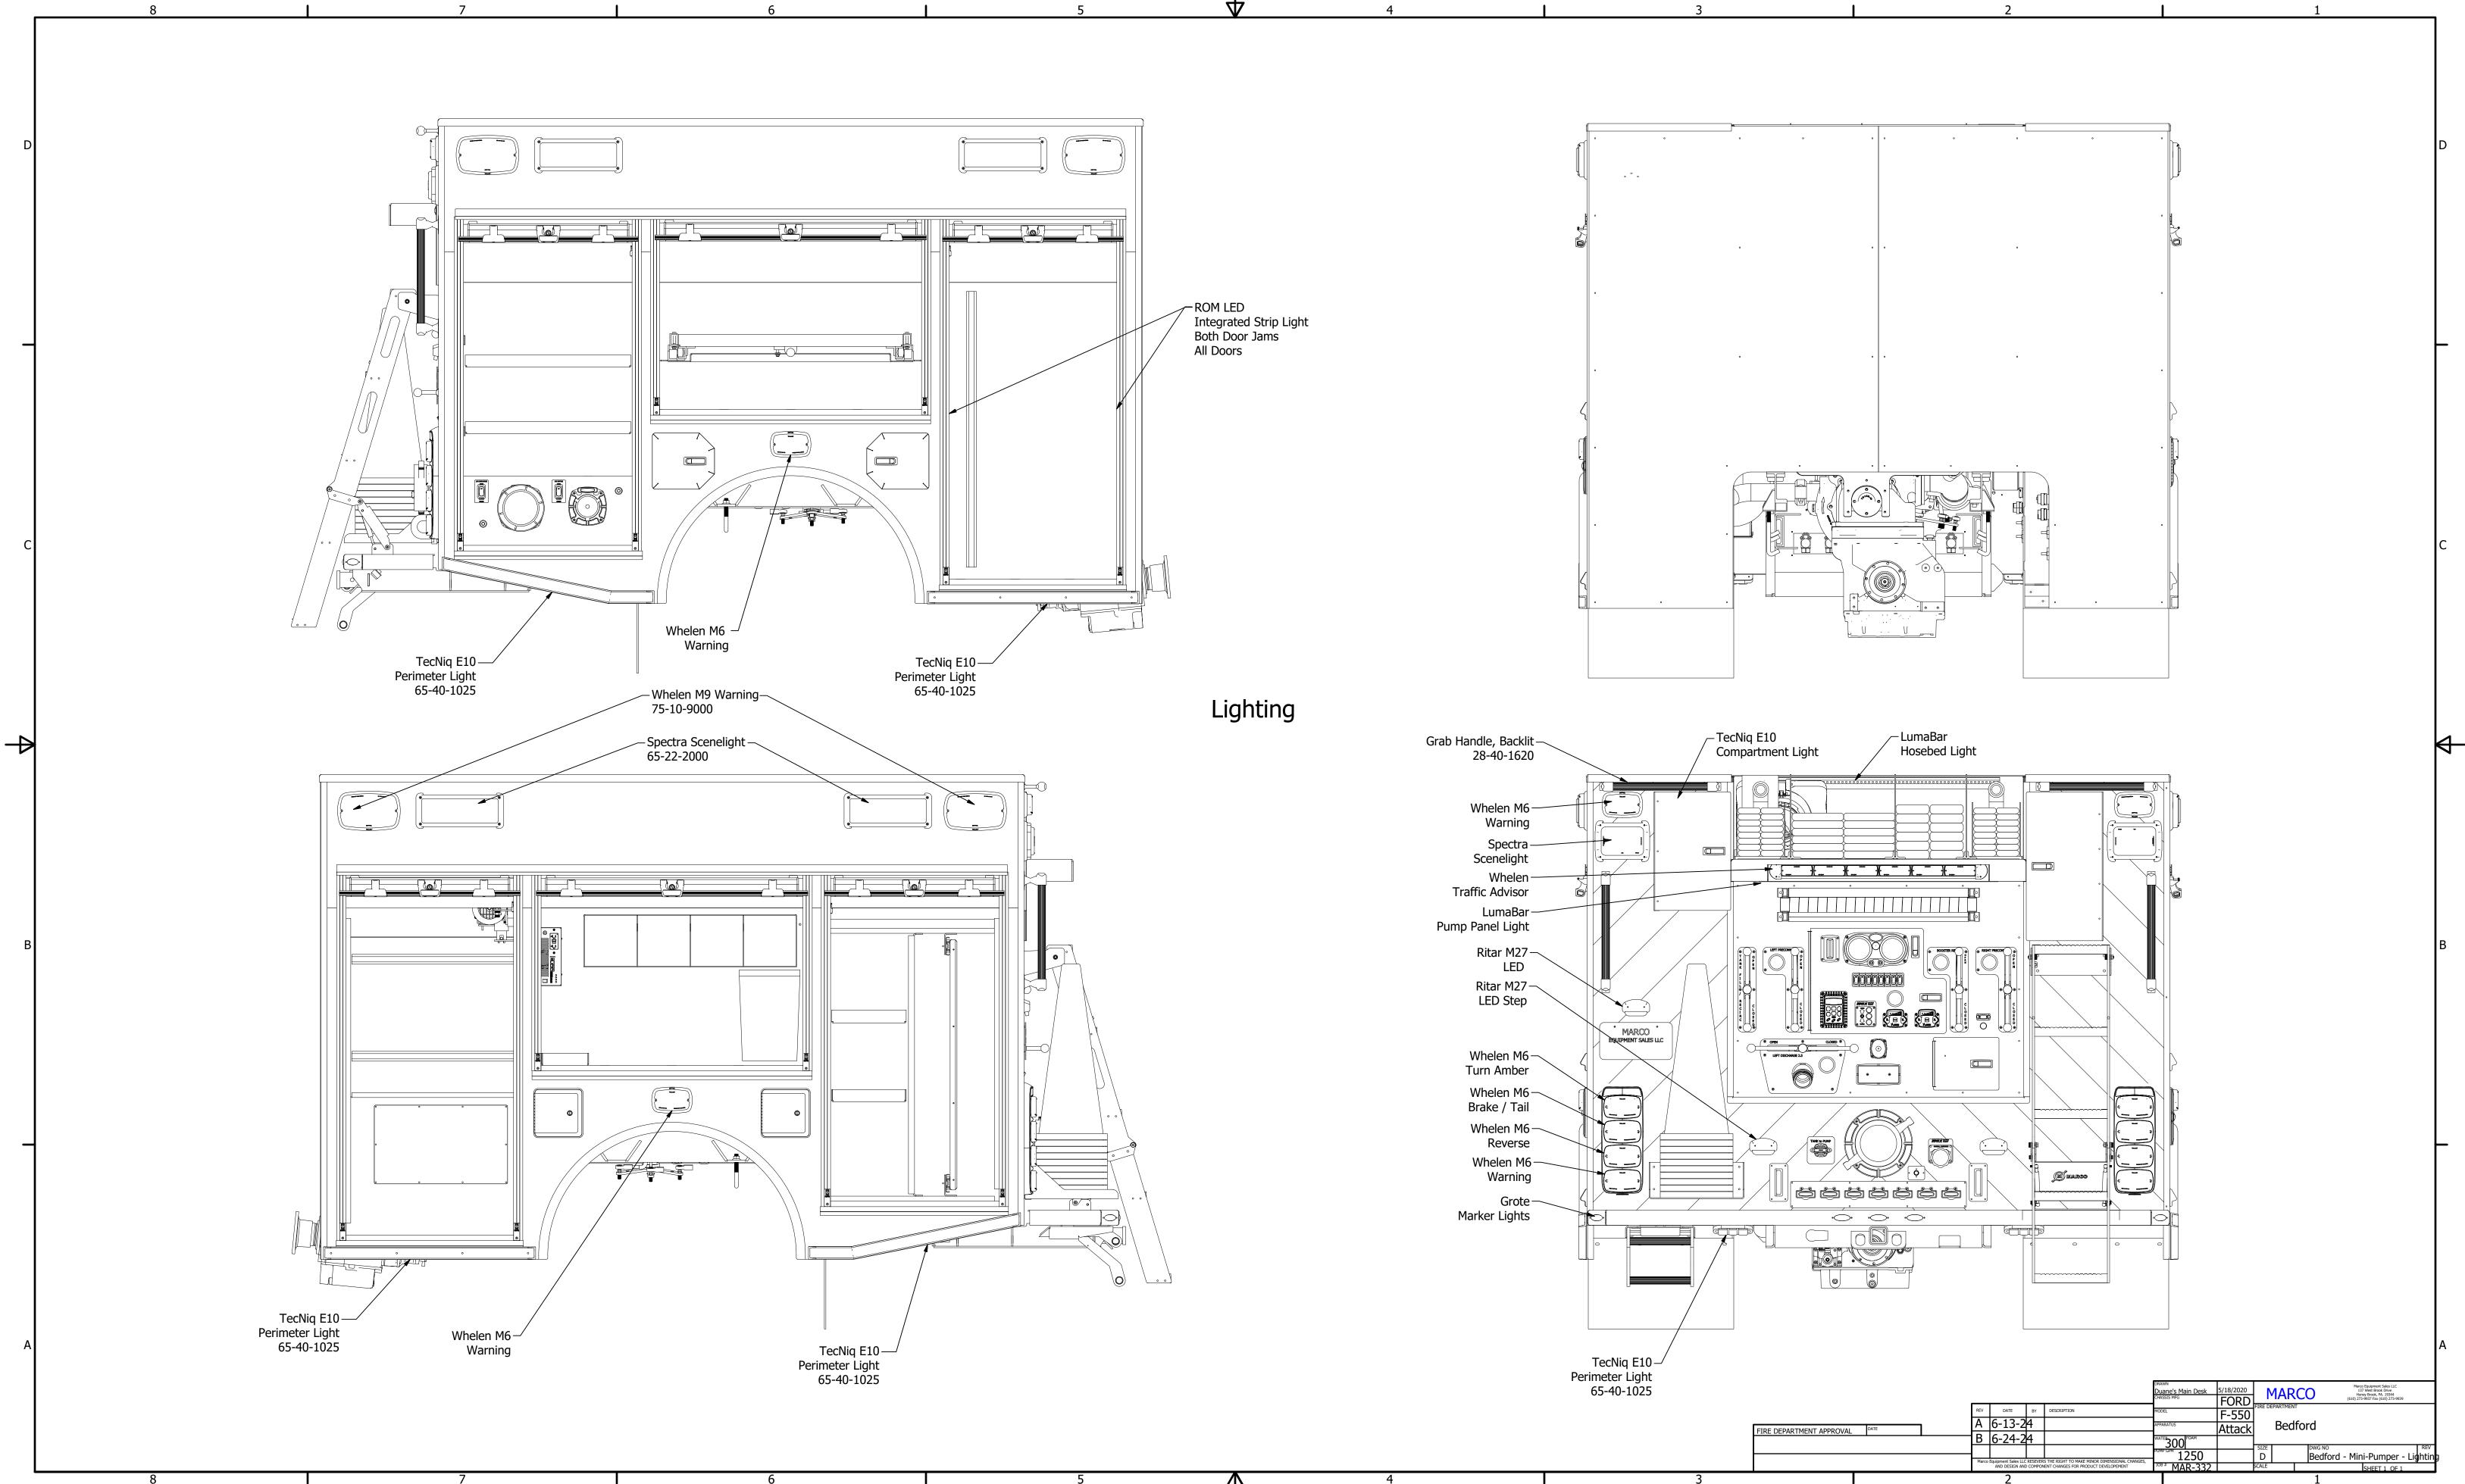

В

8

Pump Panel

47

-Right 1.5" Hosebed Preconnect

Marco Equipment Sales LLC 137 West Brook Drive Honey Brook, PA. 19344 (610) 273-9937 Fax (610) 273-9939 ane's Main Desk 5/18/2020 SSIS MFG FORD FIRE DEPARTMENT DATE BY F-550 Attack SCRIPTION A 6-13-24 B 6-21-24 Marco Equipment Sales LLC RESEVERS THE RIGHT TO MAKE MINOR DIMENSIONAL CH. AND DESIGN AND COMPONENT CHANGES FOR PRODUCT DEVEloPEMENT Bedford FIRE DEPARTMENT APPROVAL 300 - 1250 <sup>JOB #</sup> MAR-332 Bedford - Mini-Pumper - Pump Panel D |