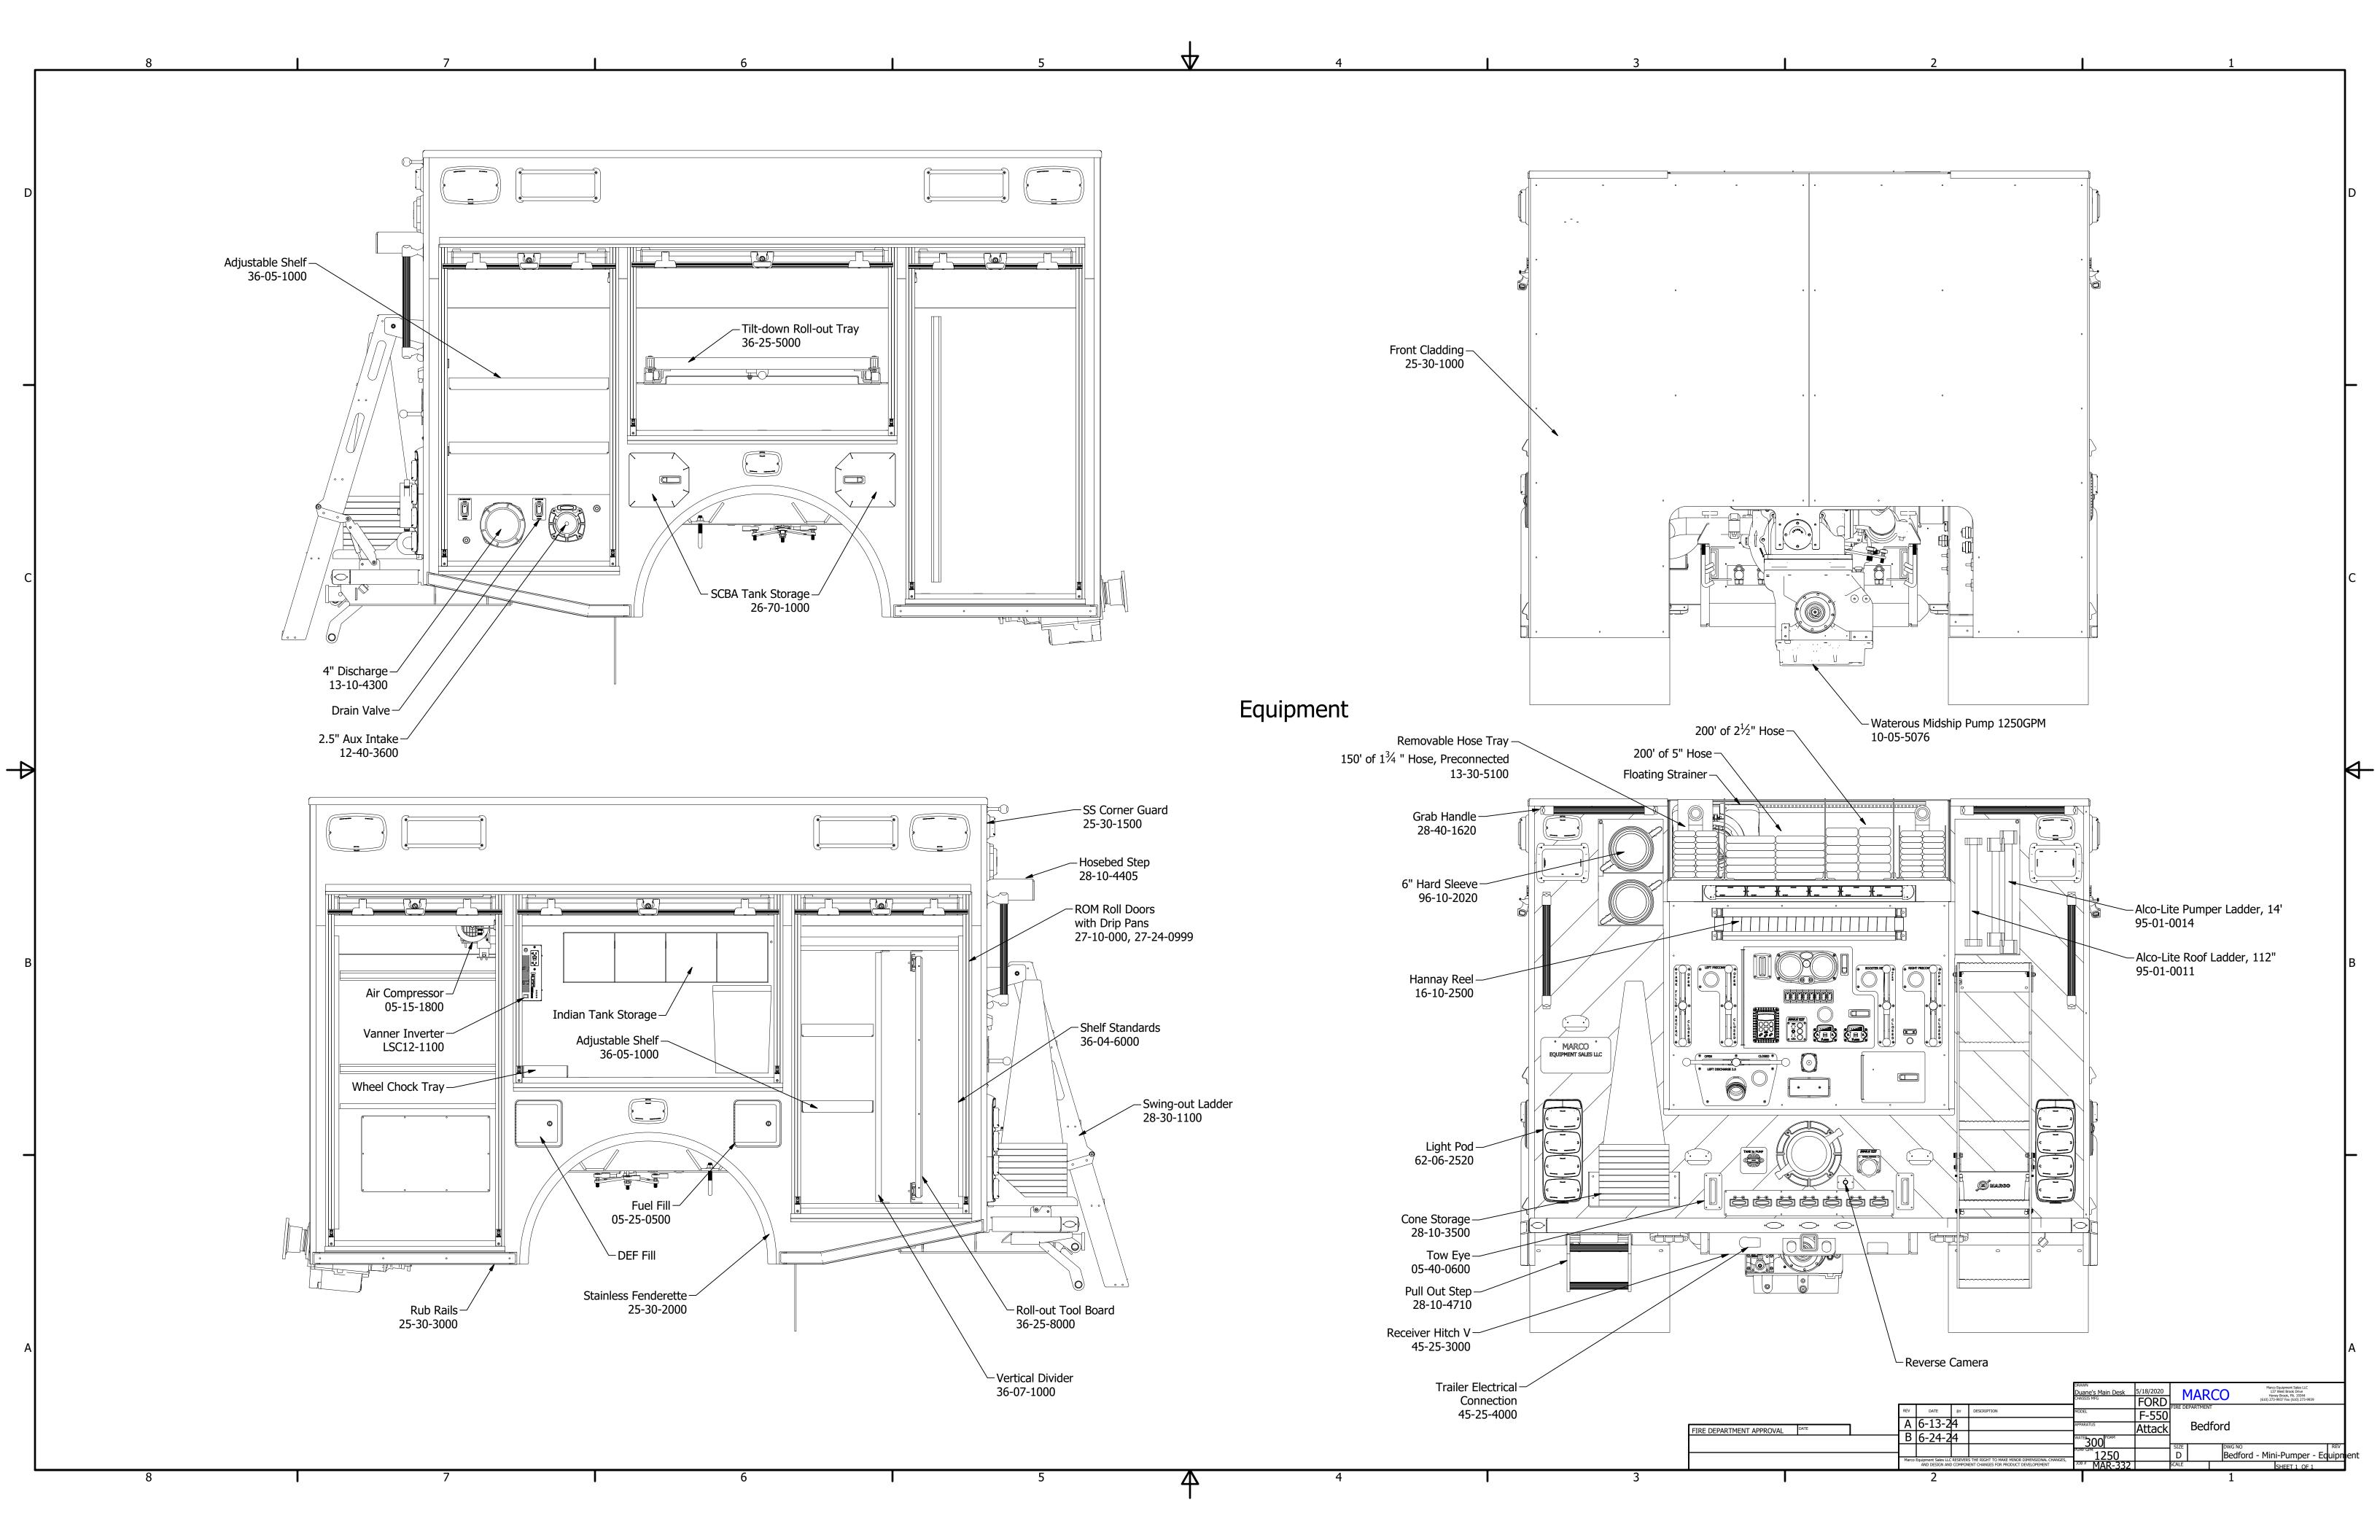

В

8

Pump Panel

47

-Right 1.5" Hosebed Preconnect

Marco Equipment Sales LLC 137 West Brook Drive Honey Brook, PA. 19344 (610) 273-9937 Fax (610) 273-9939 ane's Main Desk 5/18/2020 SSIS MFG FORD FIRE DEPARTMENT DATE BY F-550 Attack SCRIPTION A 6-13-24 B 6-21-24 Marco Equipment Sales LLC RESEVERS THE RIGHT TO MAKE MINOR DIMENSIONAL CH. AND DESIGN AND COMPONENT CHANGES FOR PRODUCT DEVEloPEMENT Bedford FIRE DEPARTMENT APPROVAL 300 - 1250 <sup>JOB #</sup> MAR-332 Bedford - Mini-Pumper - Pump Panel D |