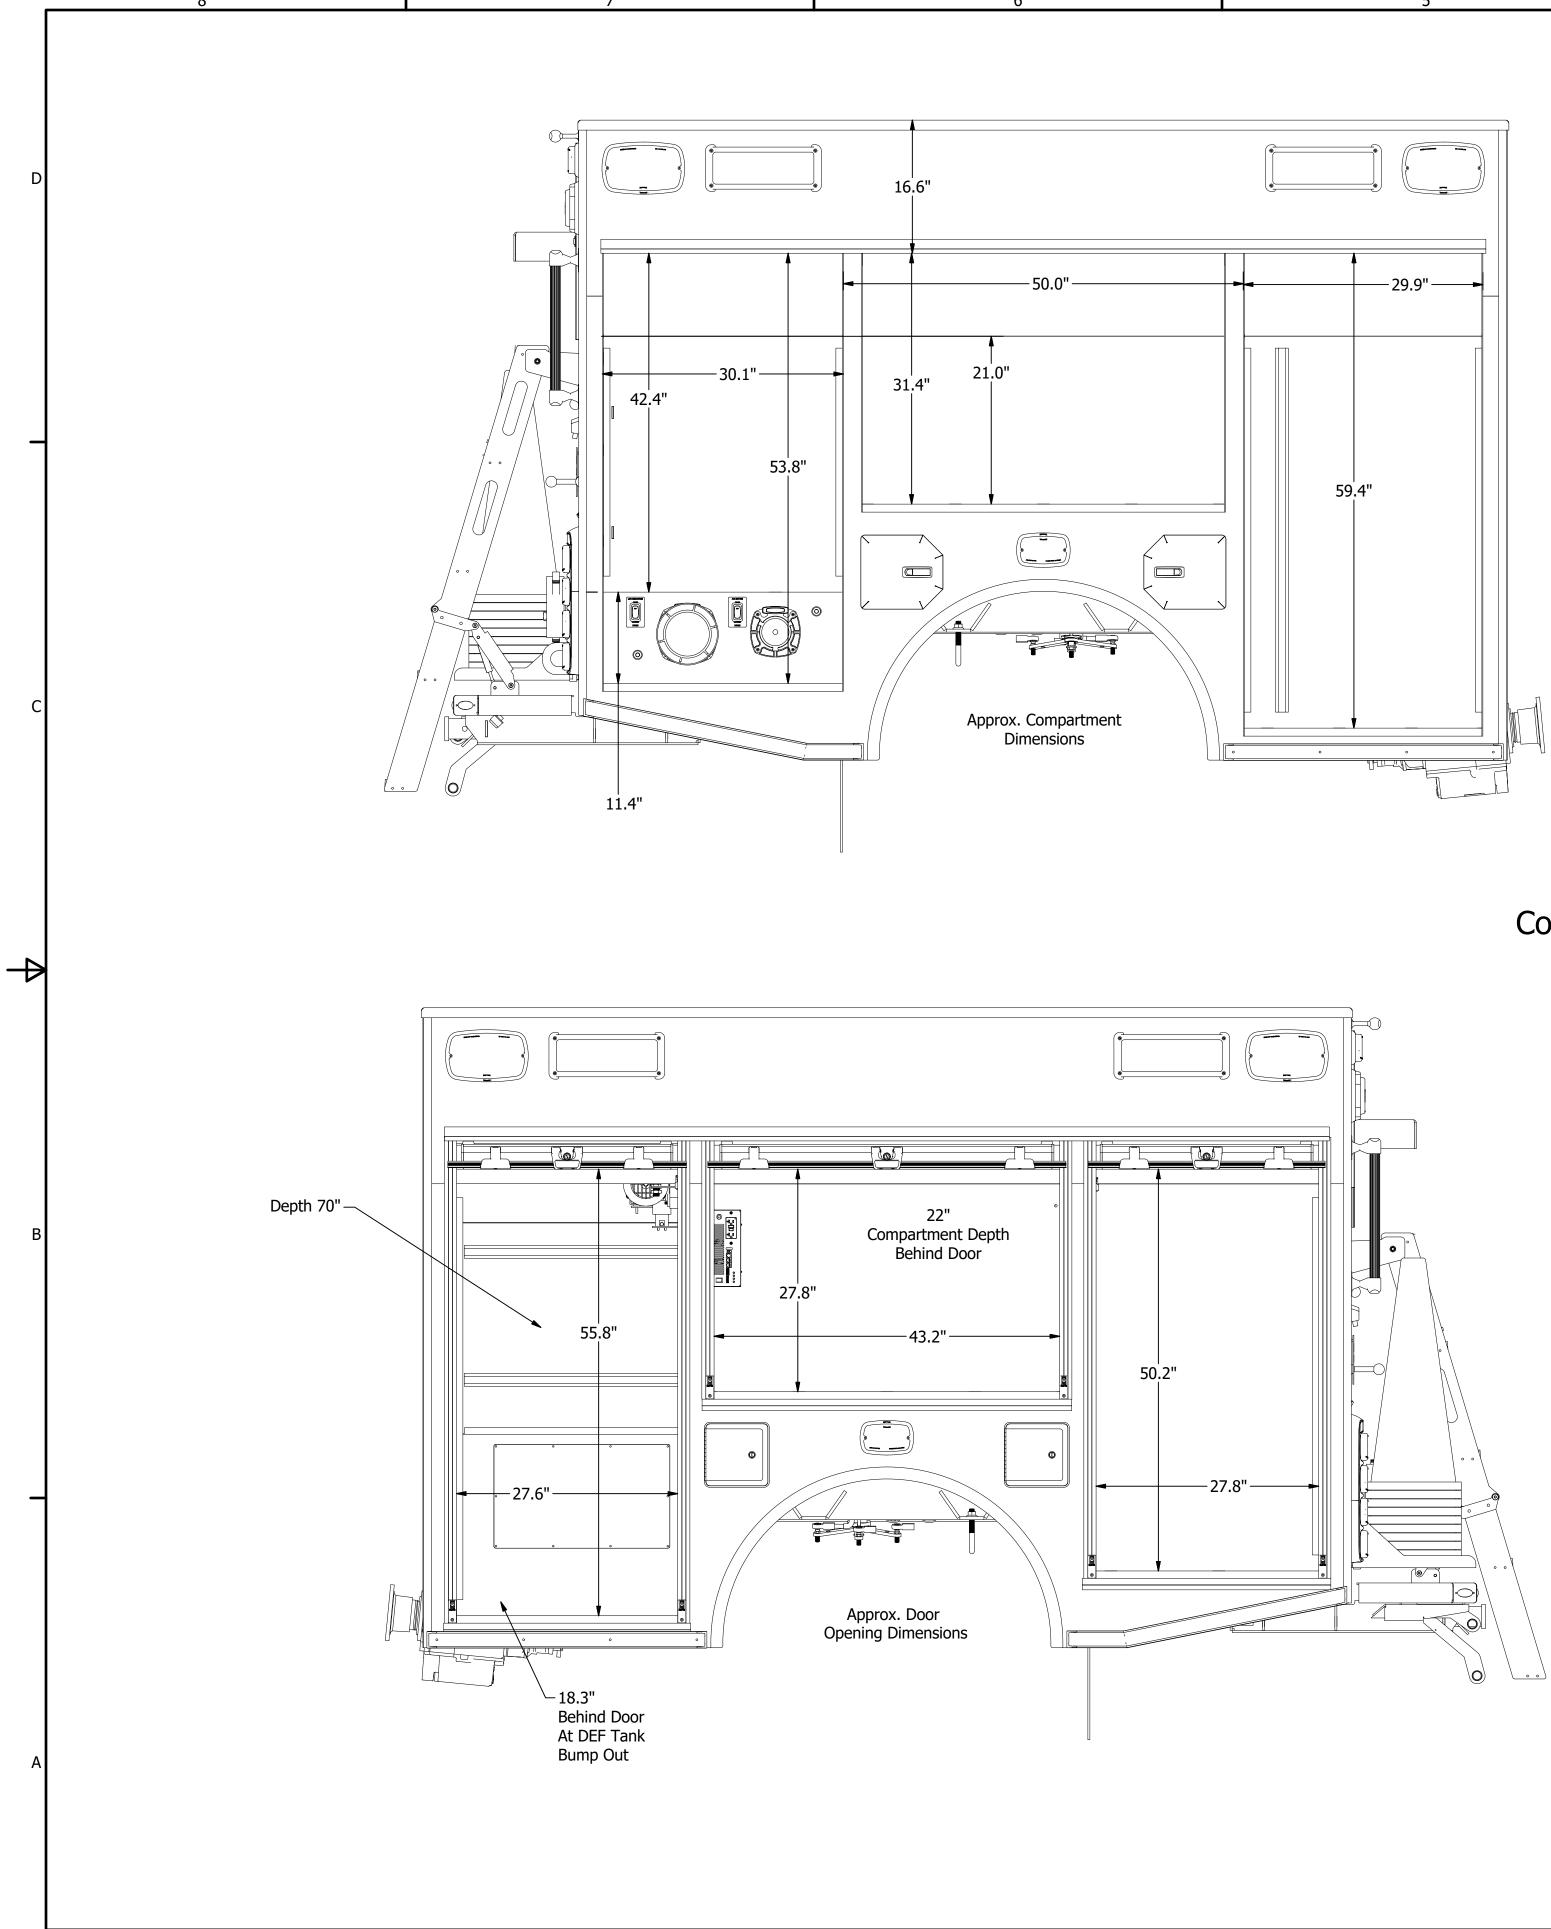

ni-Pumper - Rendering                                                                              | IS |  |
|            |      |  |     |        |    | S THE RIGHT TO MAKE MINOR DIMENSIONAL CHANGES,<br>IENT CHANGES FOR PRODUCT DEVELOPEMENT | JOB # MAR-33                              |         | S  | CALE          |     | SHEET 1 OF 1                                                                                              | •  |  |
|            | 2    |  |     |        |    |                                                                                         |                                           | 1       |    |               |     |                                                                                                           |    |  |





## Body Dimensions







## **Compartment Dimensions**











4

- 4

6

D

\_

С

 $\rightarrow$ 

В

8

Pump Panel

47

-Right 1.5" Hosebed Preconnect

Marco Equipment Sales LLC 137 West Brook Drive Honey Brook, PA. 19344 (610) 273-9937 Fax (610) 273-9939 ane's Main Desk 5/18/2020 SSIS MFG FORD FIRE DEPARTMENT DATE BY F-550 Attack SCRIPTION A 6-13-24 B 6-21-24 Marco Equipment Sales LLC RESEVERS THE RIGHT TO MAKE MINOR DIMENSIONAL CH. AND DESIGN AND COMPONENT CHANGES FOR PRODUCT DEVEloPEMENT Bedford FIRE DEPARTMENT APPROVAL 300 - 1250 <sup>JOB #</sup> MAR-332 Bedford - Mini-Pumper - Pump Panel D |

 $\blacksquare$