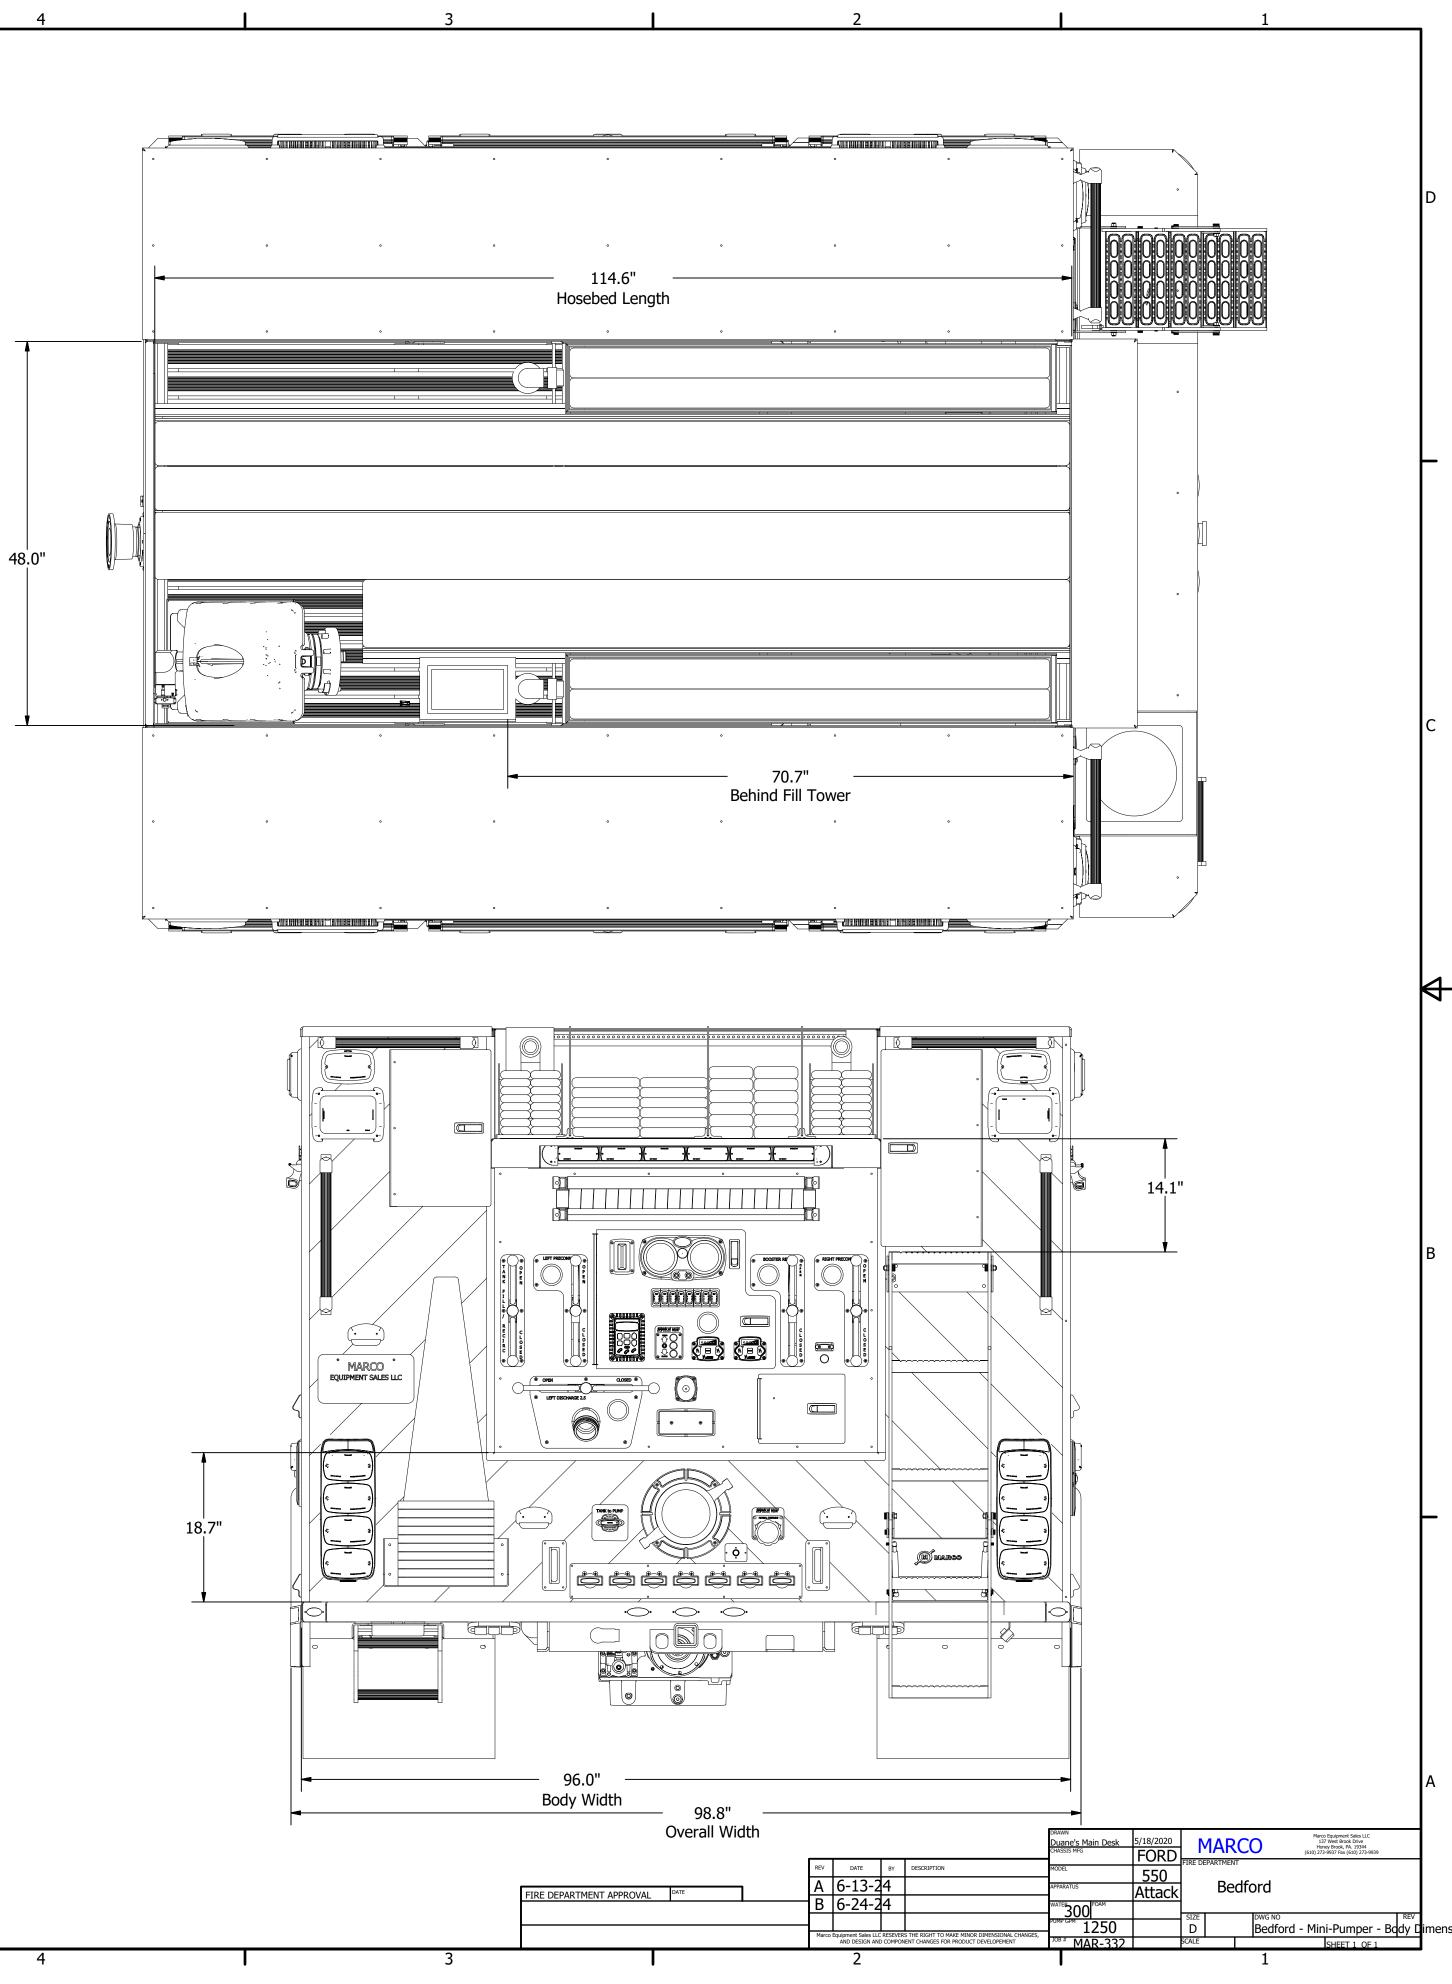

|     | rd - Mini-Pumper - Rendering                                                                              | IS |  |
|            |      |  |     |        |    | S THE RIGHT TO MAKE MINOR DIMENSIONAL CHANGES,<br>IENT CHANGES FOR PRODUCT DEVELOPEMENT | JOB # MAR-33                              |         | S  | CALE          |     | SHEET 1 OF 1                                                                                              | •  |  |
|            | 2    |  |     |        |    |                                                                                         |                                           | 1       |    |               |     |                                                                                                           |    |  |





## Body Dimensions







## **Compartment Dimensions**











4

- 4

6

D

\_

С

 $\rightarrow$ 

В

8

Pump Panel

47

-Right 1.5" Hosebed Preconnect

Marco Equipment Sales LLC 137 West Brook Drive Honey Brook, PA. 19344 (610) 273-9937 Fax (610) 273-9939 ane's Main Desk 5/18/2020 SSIS MFG FORD FIRE DEPARTMENT DATE BY F-550 Attack SCRIPTION A 6-13-24 B 6-21-24 Marco Equipment Sales LLC RESEVERS THE RIGHT TO MAKE MINOR DIMENSIONAL CH. AND DESIGN AND COMPONENT CHANGES FOR PRODUCT DEVEloPEMENT Bedford FIRE DEPARTMENT APPROVAL 300 - 1250 <sup>JOB #</sup> MAR-332 Bedford - Mini-Pumper - Pump Panel D |

 $\blacksquare$