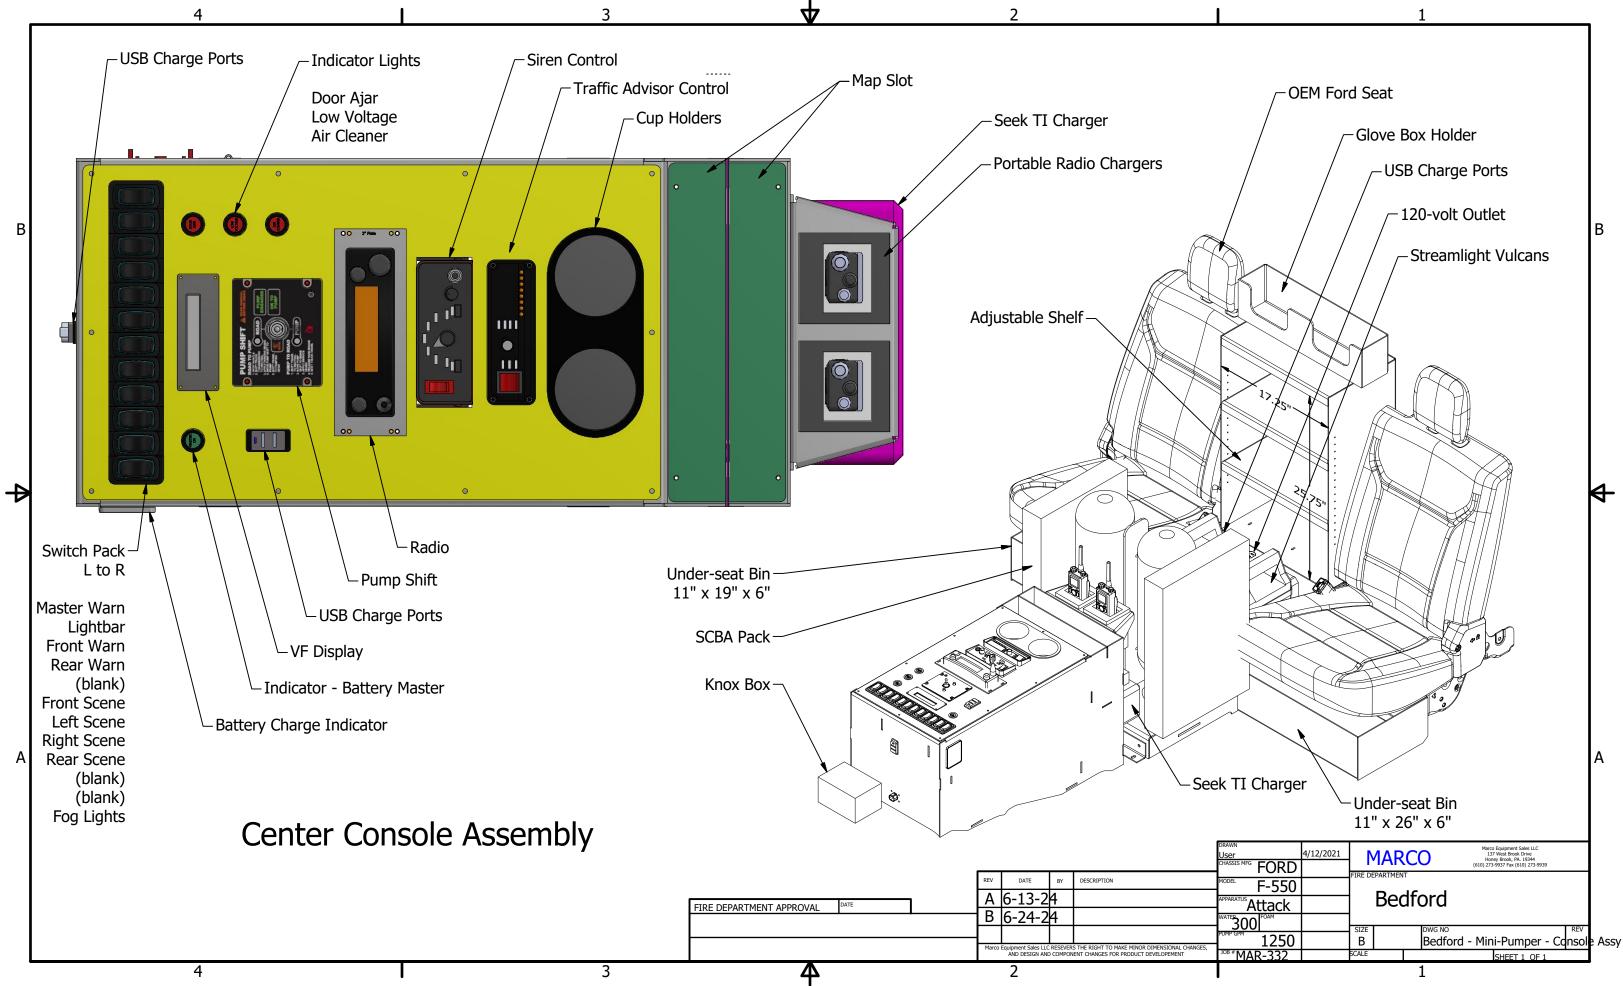

| 1       |    |               |     |                                                                                                           |    |  |





## Body Dimensions







## **Compartment Dimensions**











4

- 4

6

D

\_

С

 $\rightarrow$ 

В

8

Pump Panel

47

-Right 1.5" Hosebed Preconnect

Marco Equipment Sales LLC 137 West Brook Drive Honey Brook, PA. 19344 (610) 273-9937 Fax (610) 273-9939 ane's Main Desk 5/18/2020 SSIS MFG FORD FIRE DEPARTMENT DATE BY F-550 Attack SCRIPTION A 6-13-24 B 6-21-24 Marco Equipment Sales LLC RESEVERS THE RIGHT TO MAKE MINOR DIMENSIONAL CH. AND DESIGN AND COMPONENT CHANGES FOR PRODUCT DEVEloPEMENT Bedford FIRE DEPARTMENT APPROVAL 300 - 1250 <sup>JOB #</sup> MAR-332 Bedford - Mini-Pumper - Pump Panel D |

 $\blacksquare$