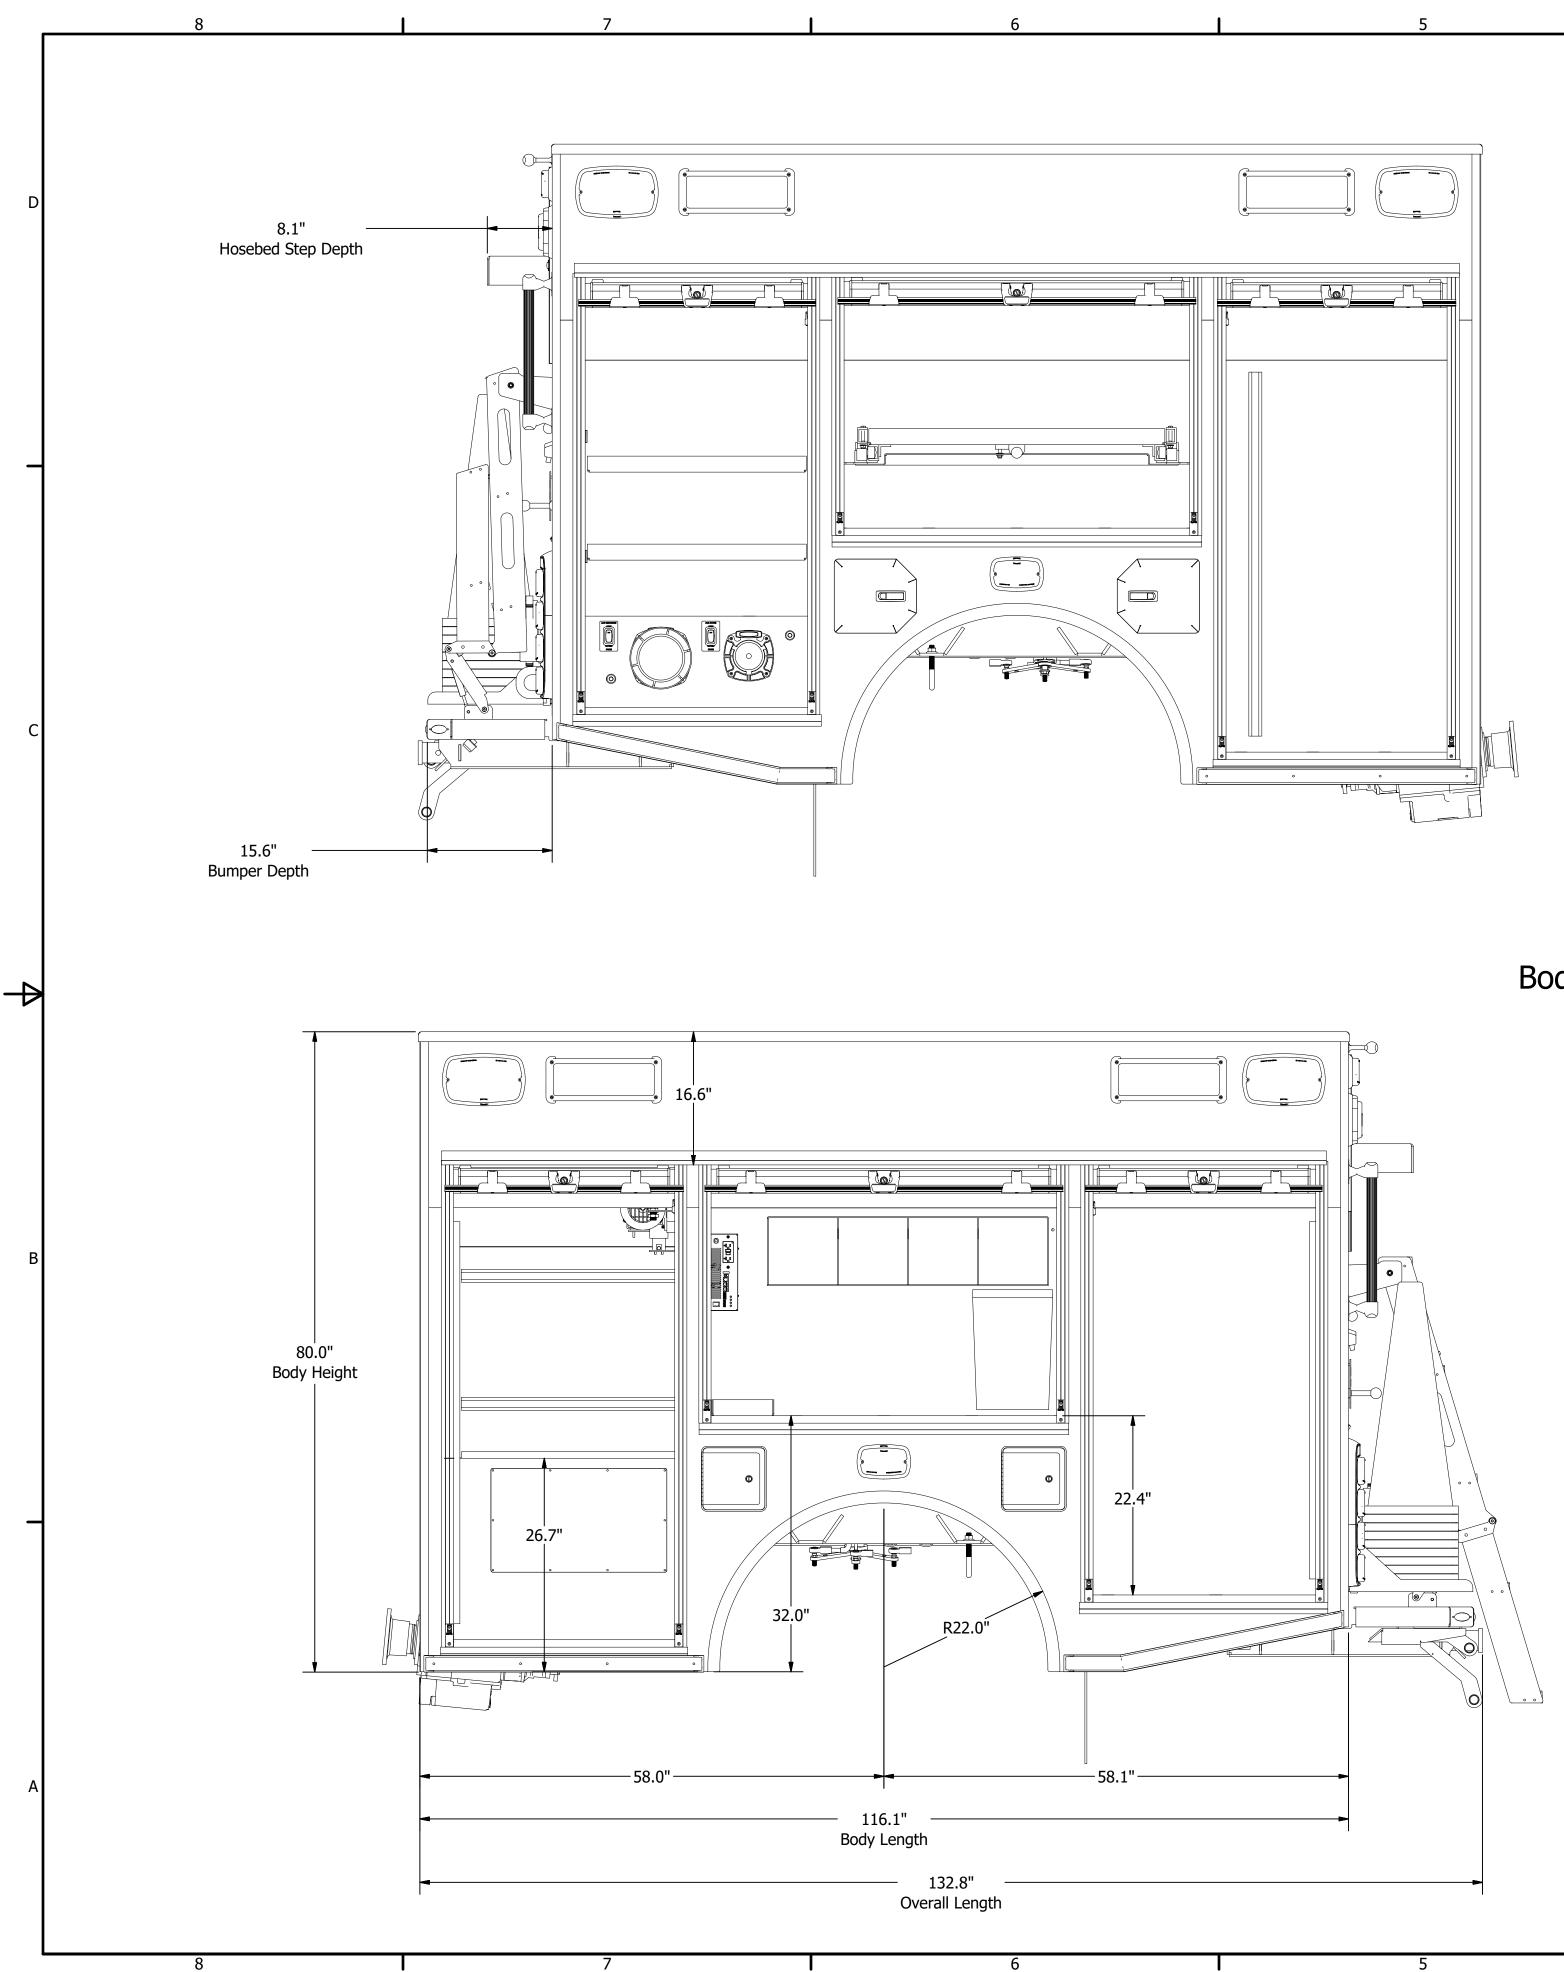

## Body Dimensions

## **Compartment Dimensions**

4

- 4

6

D

\_

С

 $\rightarrow$ 