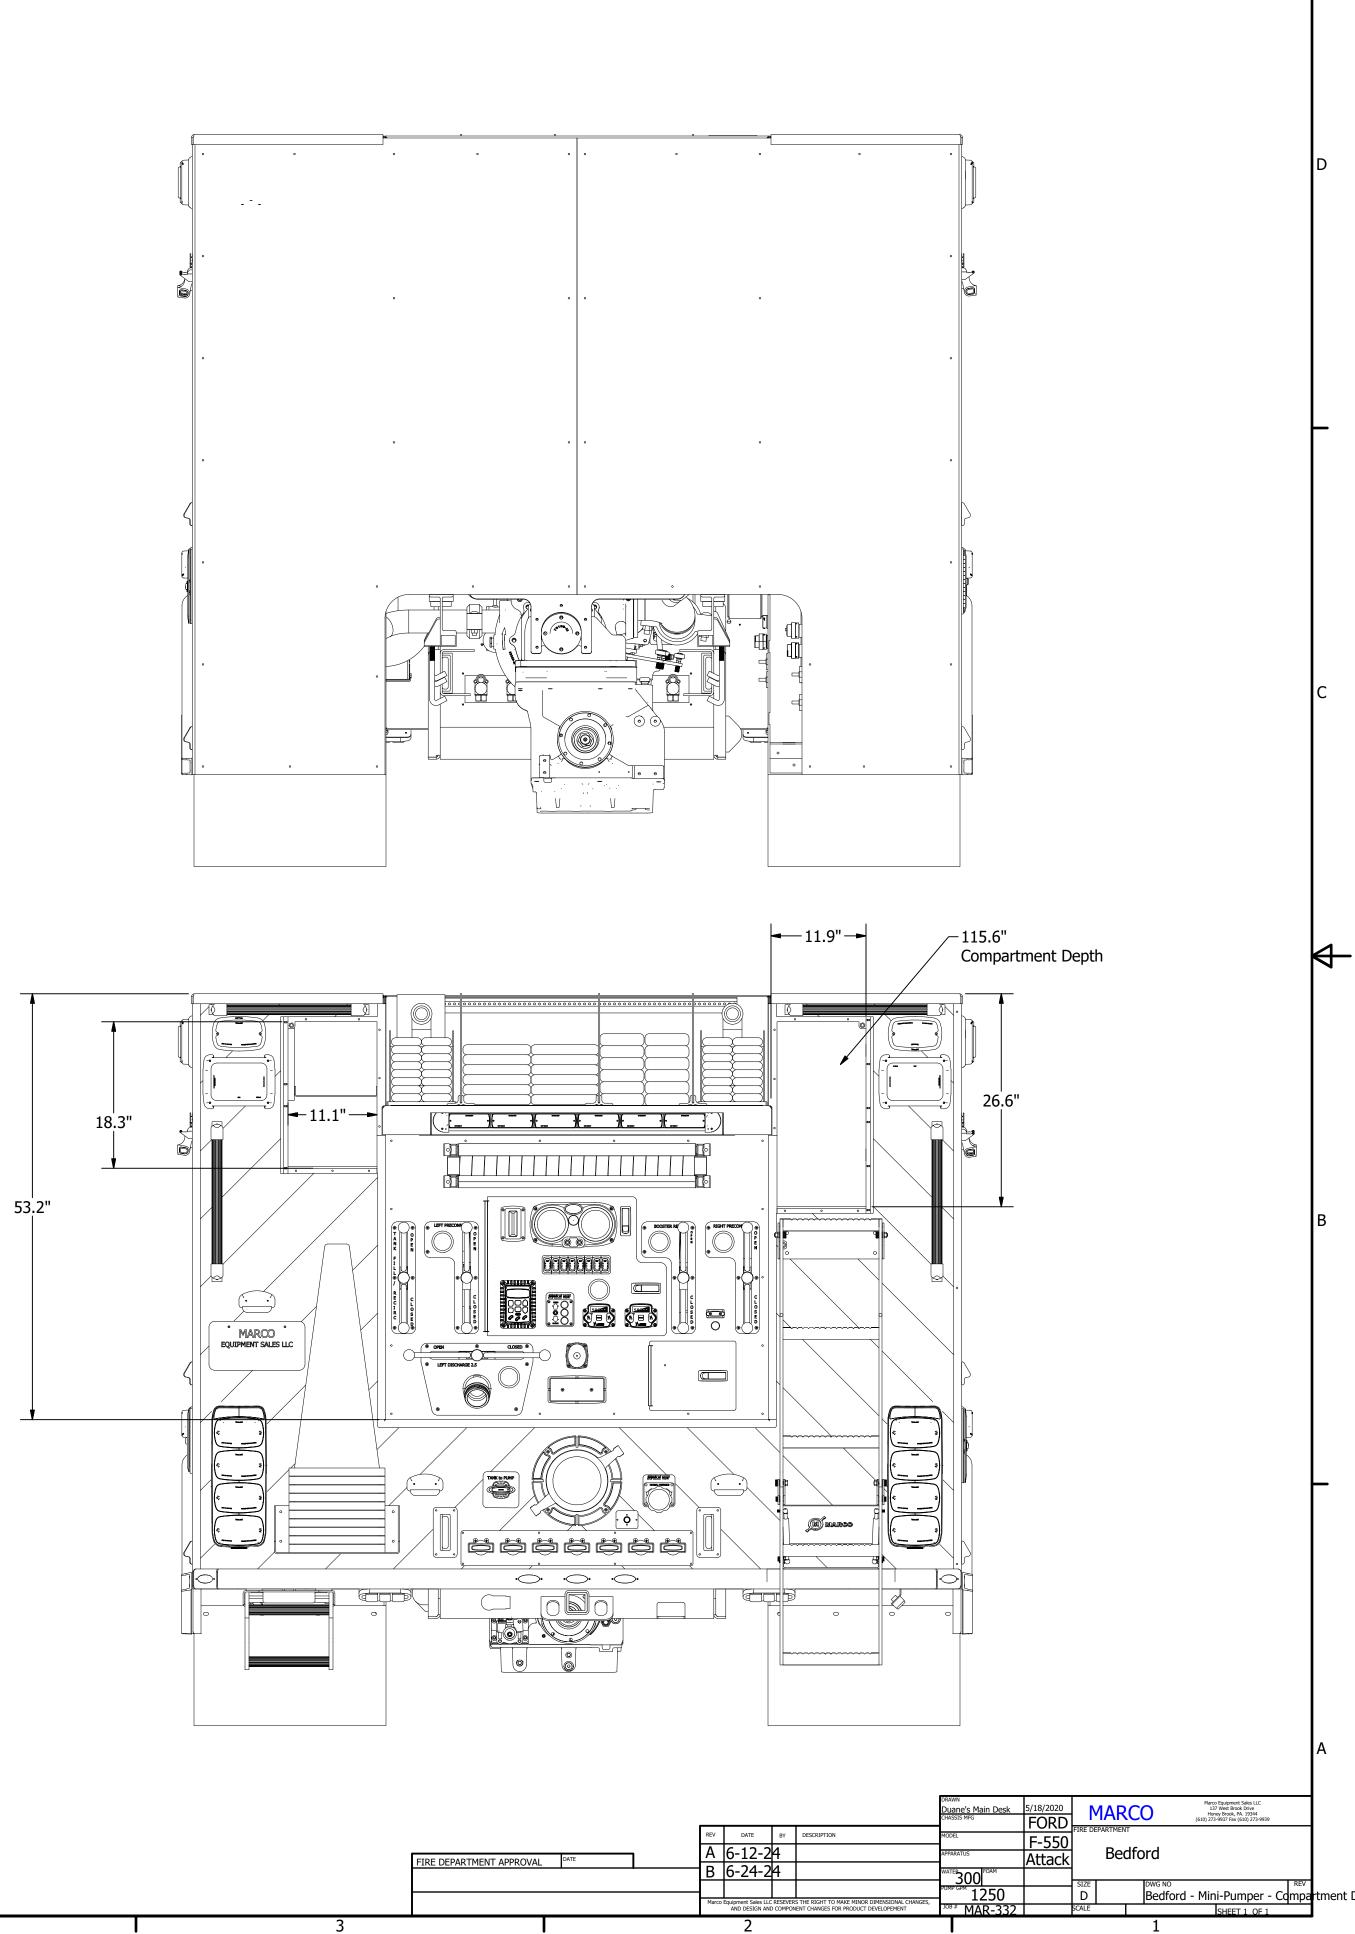

| IS |  |
|            |      |  |     |        |    | S THE RIGHT TO MAKE MINOR DIMENSIONAL CHANGES,<br>IENT CHANGES FOR PRODUCT DEVELOPEMENT | JOB # MAR-33                              |         | S  | CALE          |     | SHEET 1 OF 1                                                                                              | •  |  |
|            | 2    |  |     |        |    |                                                                                         |                                           | 1       |    |               |     |                                                                                                           |    |  |





## Body Dimensions







## **Compartment Dimensions**











4

- 4

6

D

\_

С

 $\rightarrow$ 

В

8

Pump Panel

47

-Right 1.5" Hosebed Preconnect

Marco Equipment Sales LLC 137 West Brook Drive Honey Brook, PA. 19344 (610) 273-9937 Fax (610) 273-9939 ane's Main Desk 5/18/2020 SSIS MFG FORD FIRE DEPARTMENT DATE BY F-550 Attack SCRIPTION A 6-13-24 B 6-21-24 Marco Equipment Sales LLC RESEVERS THE RIGHT TO MAKE MINOR DIMENSIONAL CH. AND DESIGN AND COMPONENT CHANGES FOR PRODUCT DEVEloPEMENT Bedford FIRE DEPARTMENT APPROVAL 300 - 1250 <sup>JOB #</sup> MAR-332 Bedford - Mini-Pumper - Pump Panel D |

 $\blacksquare$