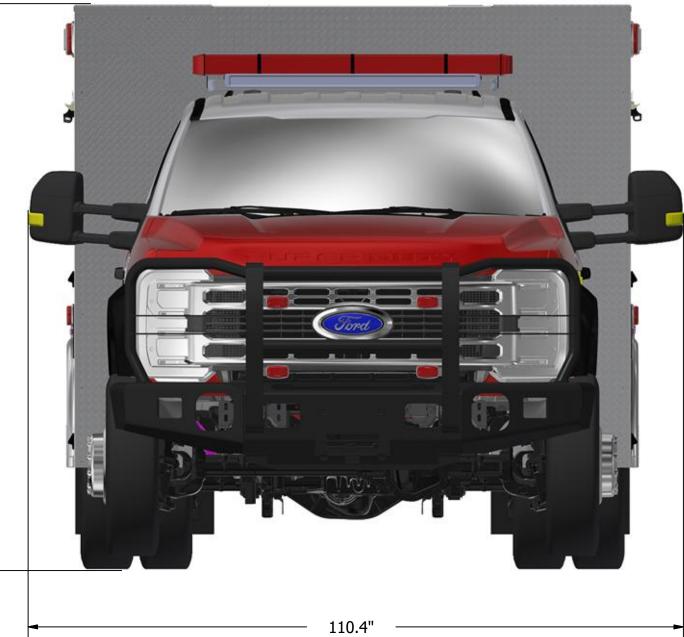

В

8

Pump Panel

47

-Right 1.5" Hosebed Preconnect

Marco Equipment Sales LLC 137 West Brook Drive Honey Brook, PA. 19344 (610) 273-9937 Fax (610) 273-9939 ane's Main Desk 5/18/2020 SSIS MFG FORD FIRE DEPARTMENT DATE BY F-550 Attack SCRIPTION A 6-13-24 B 6-21-24 Marco Equipment Sales LLC RESEVERS THE RIGHT TO MAKE MINOR DIMENSIONAL CH. AND DESIGN AND COMPONENT CHANGES FOR PRODUCT DEVEloPEMENT Bedford FIRE DEPARTMENT APPROVAL 300 - 1250 <sup>JOB #</sup> MAR-332 Bedford - Mini-Pumper - Pump Panel D |