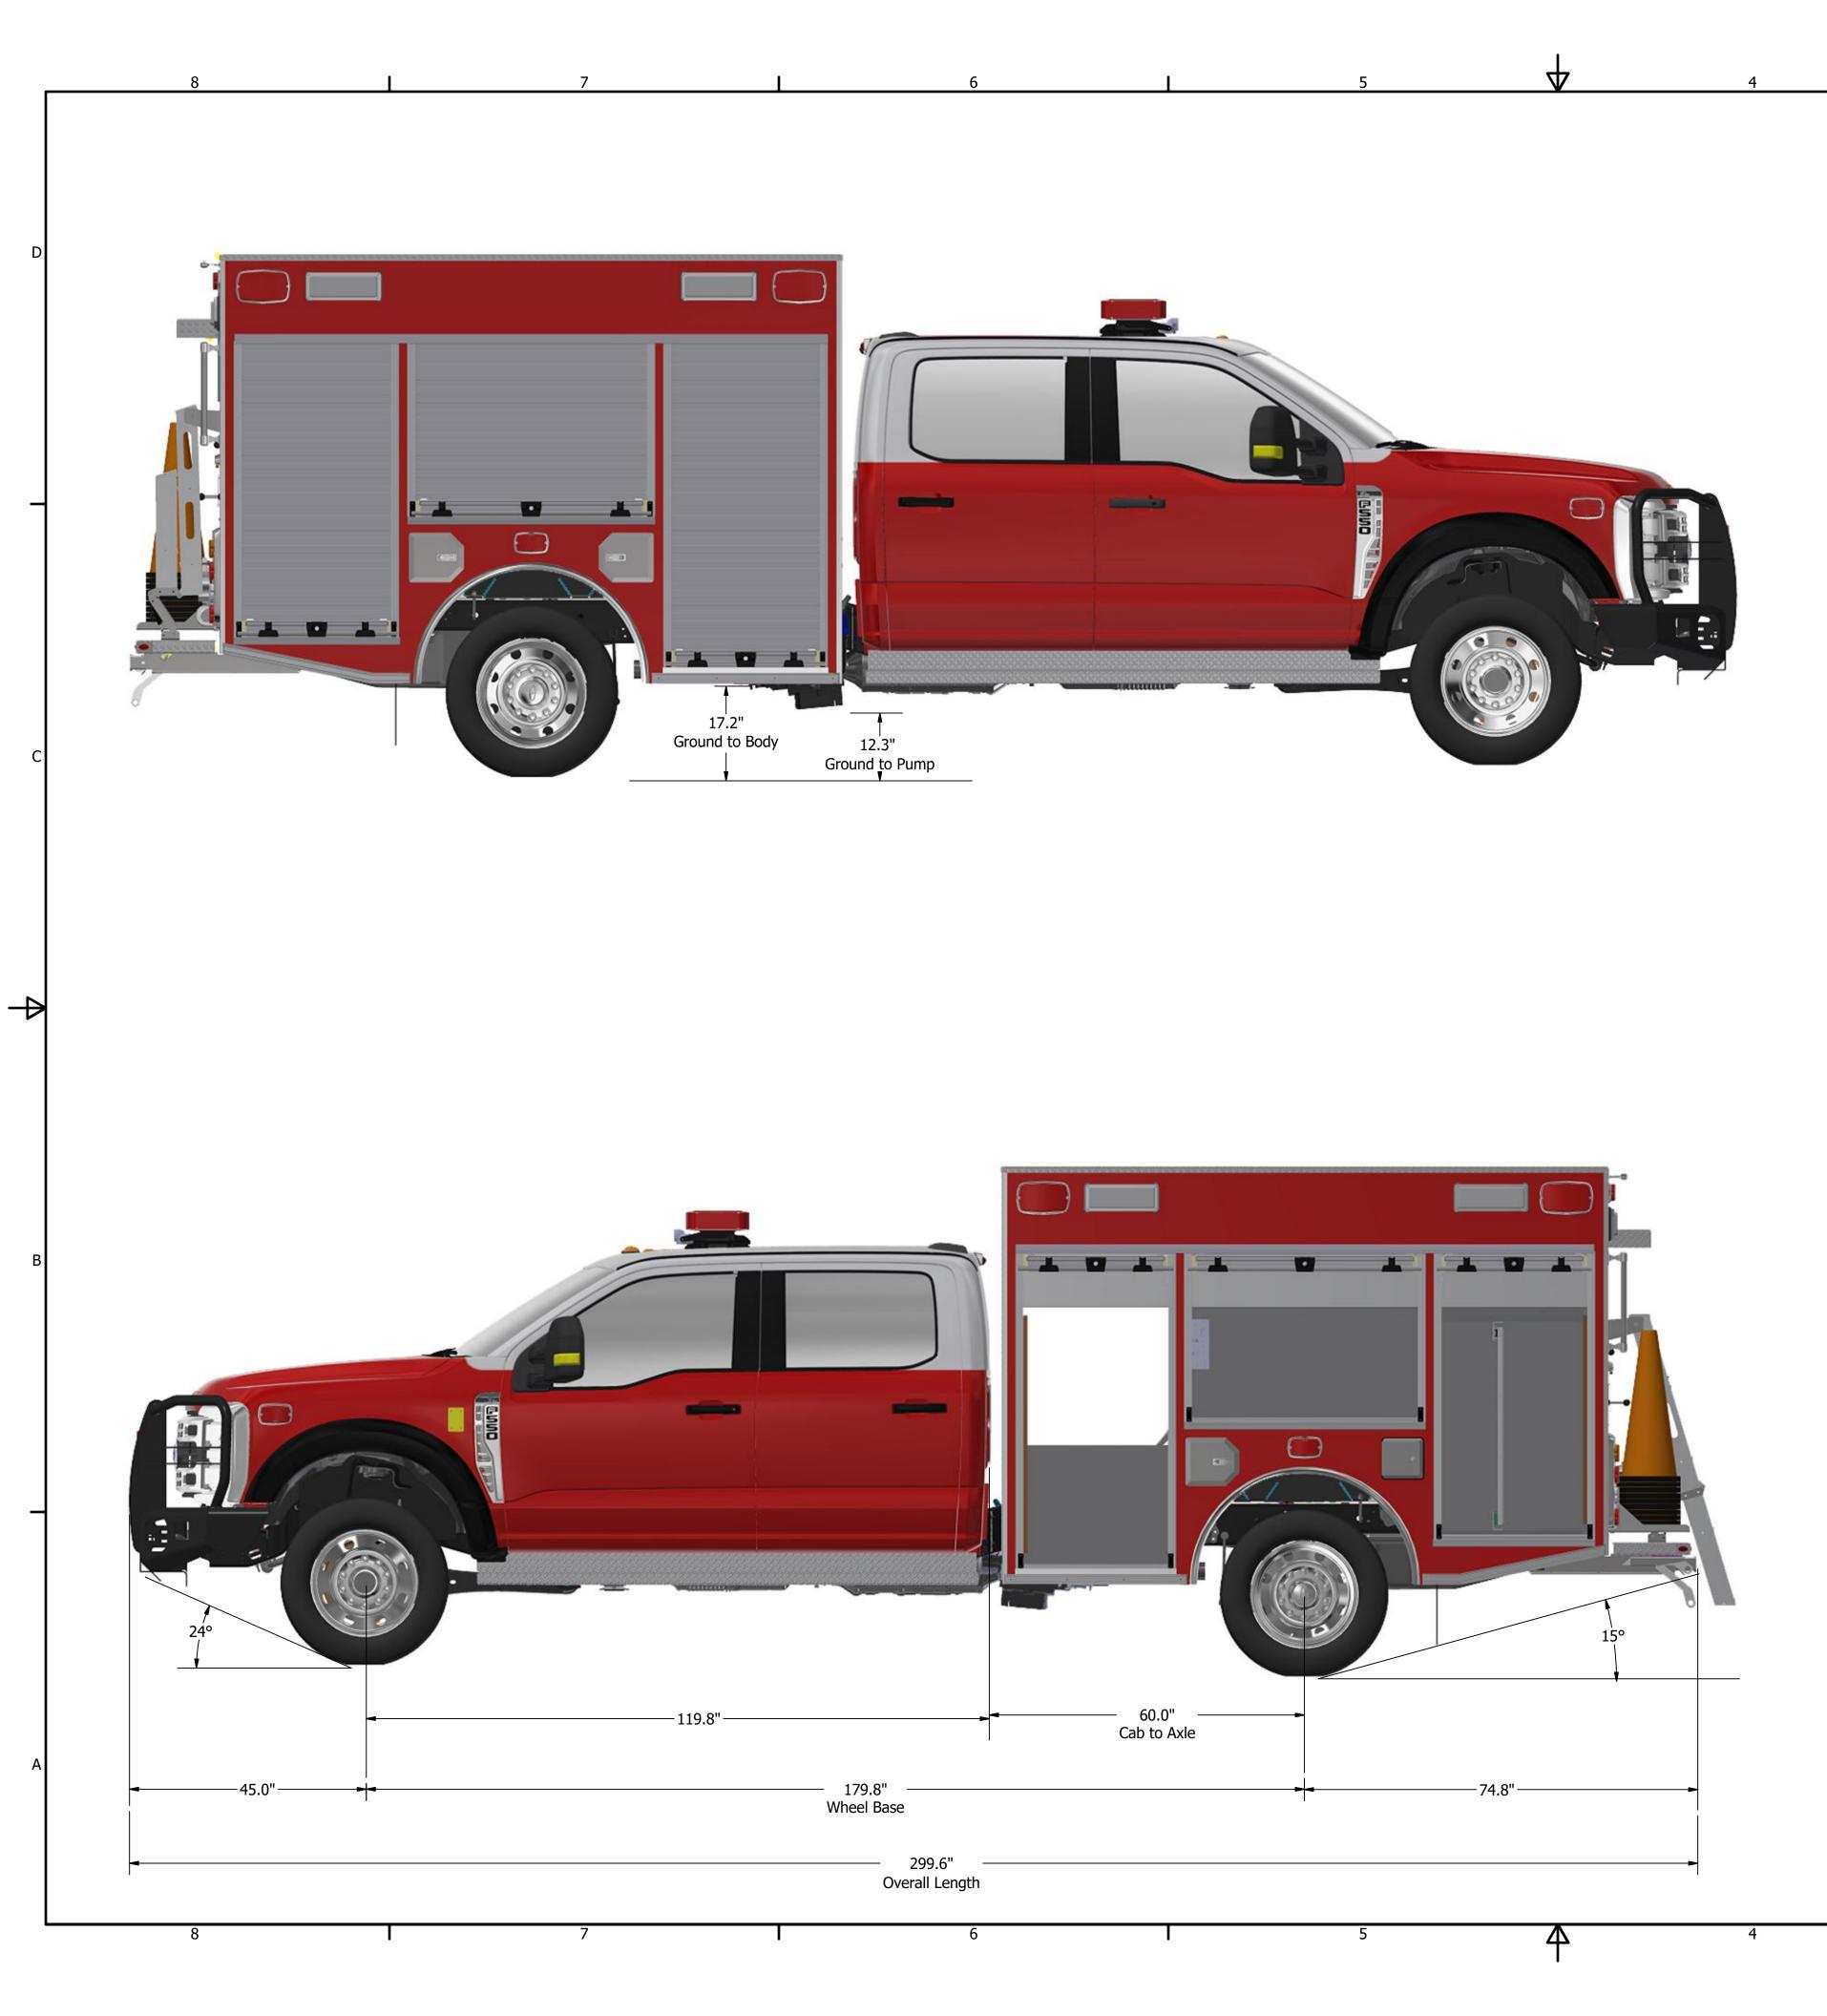

100.5" Overall Height

FIRE DEPARTMENT AF

— 110.4" — Max Width Tow Mirrors

|            |      |  |     |        |    |                                                                                         | DRAWN<br>Duane's Main Desk<br>CHASSIS MFG | 5/18/20 | RD | MAR           |     | Marco Equipment Sales LLC<br>137 West Brook Drive<br>Honey Brook, PA<br>(610) 273-9937 Fax (610) 273-9939 |    |  |
|------------|------|--|-----|--------|----|-----------------------------------------------------------------------------------------|-------------------------------------------|---------|----|---------------|-----|-----------------------------------------------------------------------------------------------------------|----|--|
|            | DATE |  | REV | DATE   | BY | DESCRIPTION                                                                             | MODEL                                     | F-5     | r  | IRE DEPARTMEN | Г   |                                                                                                           |    |  |
| t approval |      |  | Α   | 6-14-2 | 4  |                                                                                         | APPARATUS                                 | Atta    |    | Bedf          | ord |                                                                                                           |    |  |
|            |      |  | В   | 6-24-2 | 4  |                                                                                         |                                           | /////   |    |               |     |                                                                                                           |    |  |
|            |      |  |     |        |    |                                                                                         | 1250                                      |         |    |               |     | rd - Mini-Pumper - Rendering                                                                              | IS |  |
|            |      |  |     |        |    | S THE RIGHT TO MAKE MINOR DIMENSIONAL CHANGES,<br>IENT CHANGES FOR PRODUCT DEVELOPEMENT | JOB # MAR-33                              |         | S  | CALE          |     | SHEET 1 OF 1                                                                                              | •  |  |
|            | 2    |  |     |        |    |                                                                                         |                                           | 1       |    |               |     |                                                                                                           |    |  |