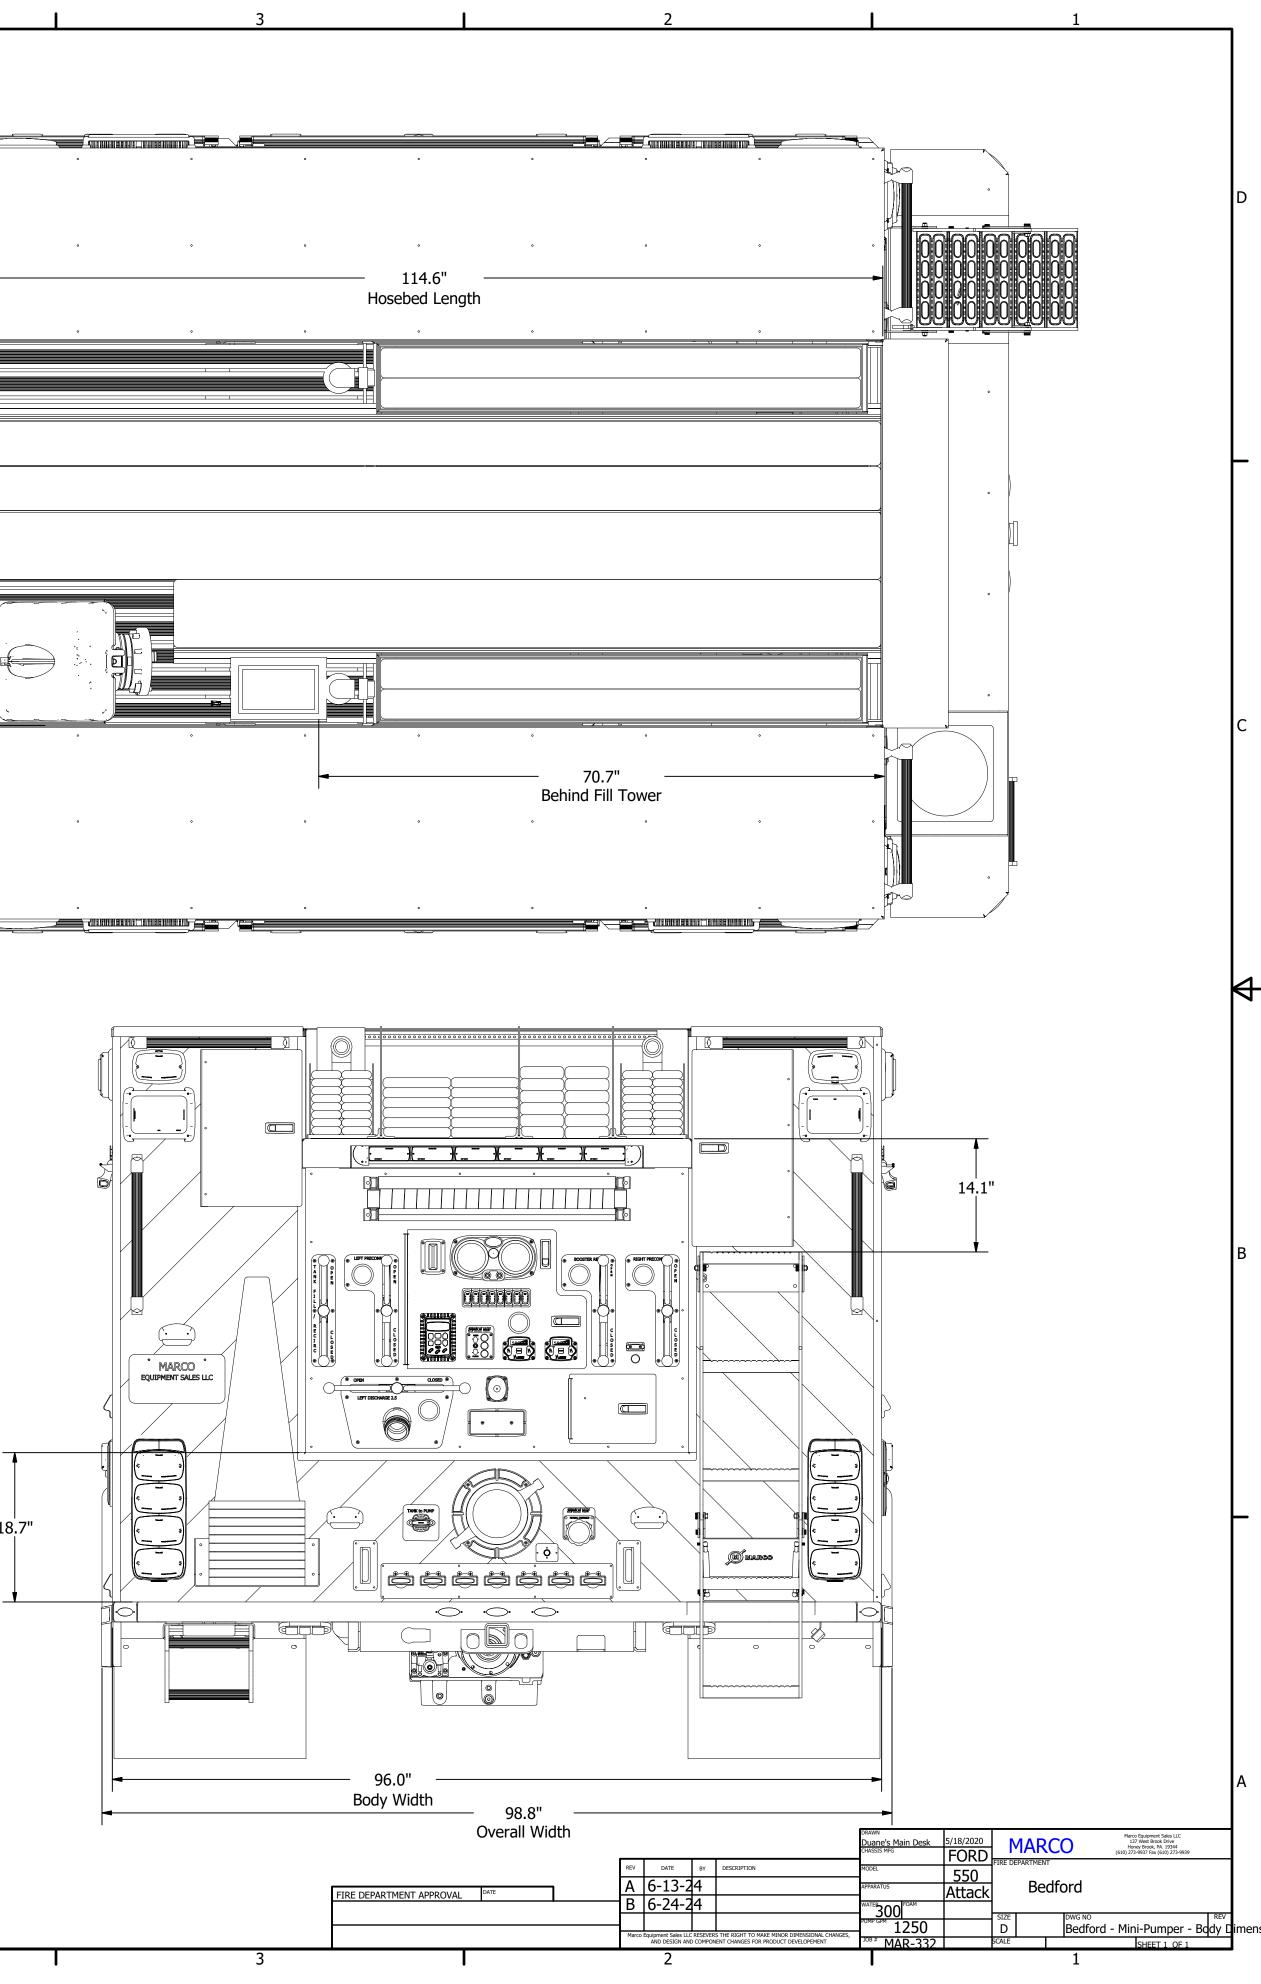

Mini-Pumper - Rendering                                                                              | IS |  |
|            |      |  |     |        |    | S THE RIGHT TO MAKE MINOR DIMENSIONAL CHANGES,<br>IENT CHANGES FOR PRODUCT DEVELOPEMENT | JOB # MAR-33                              |         | S  | CALE          |     | SHEET 1 OF 1                                                                                              | •  |  |
|            | 2    |  |     |        |    |                                                                                         |                                           | 1       |    |               |     |                                                                                                           |    |  |





## Body Dimensions







## **Compartment Dimensions**











4

- 4

6

D

\_

С

 $\rightarrow$ 

В

8

Pump Panel

47

-Right 1.5" Hosebed Preconnect

Marco Equipment Sales LLC 137 West Brook Drive Honey Brook, PA. 19344 (610) 273-9937 Fax (610) 273-9939 ane's Main Desk 5/18/2020 SSIS MFG FORD FIRE DEPARTMENT DATE BY F-550 Attack SCRIPTION A 6-13-24 B 6-21-24 Marco Equipment Sales LLC RESEVERS THE RIGHT TO MAKE MINOR DIMENSIONAL CH. AND DESIGN AND COMPONENT CHANGES FOR PRODUCT DEVEloPEMENT Bedford FIRE DEPARTMENT APPROVAL 300 - 1250 <sup>JOB #</sup> MAR-332 Bedford - Mini-Pumper - Pump Panel D |

 $\blacksquare$