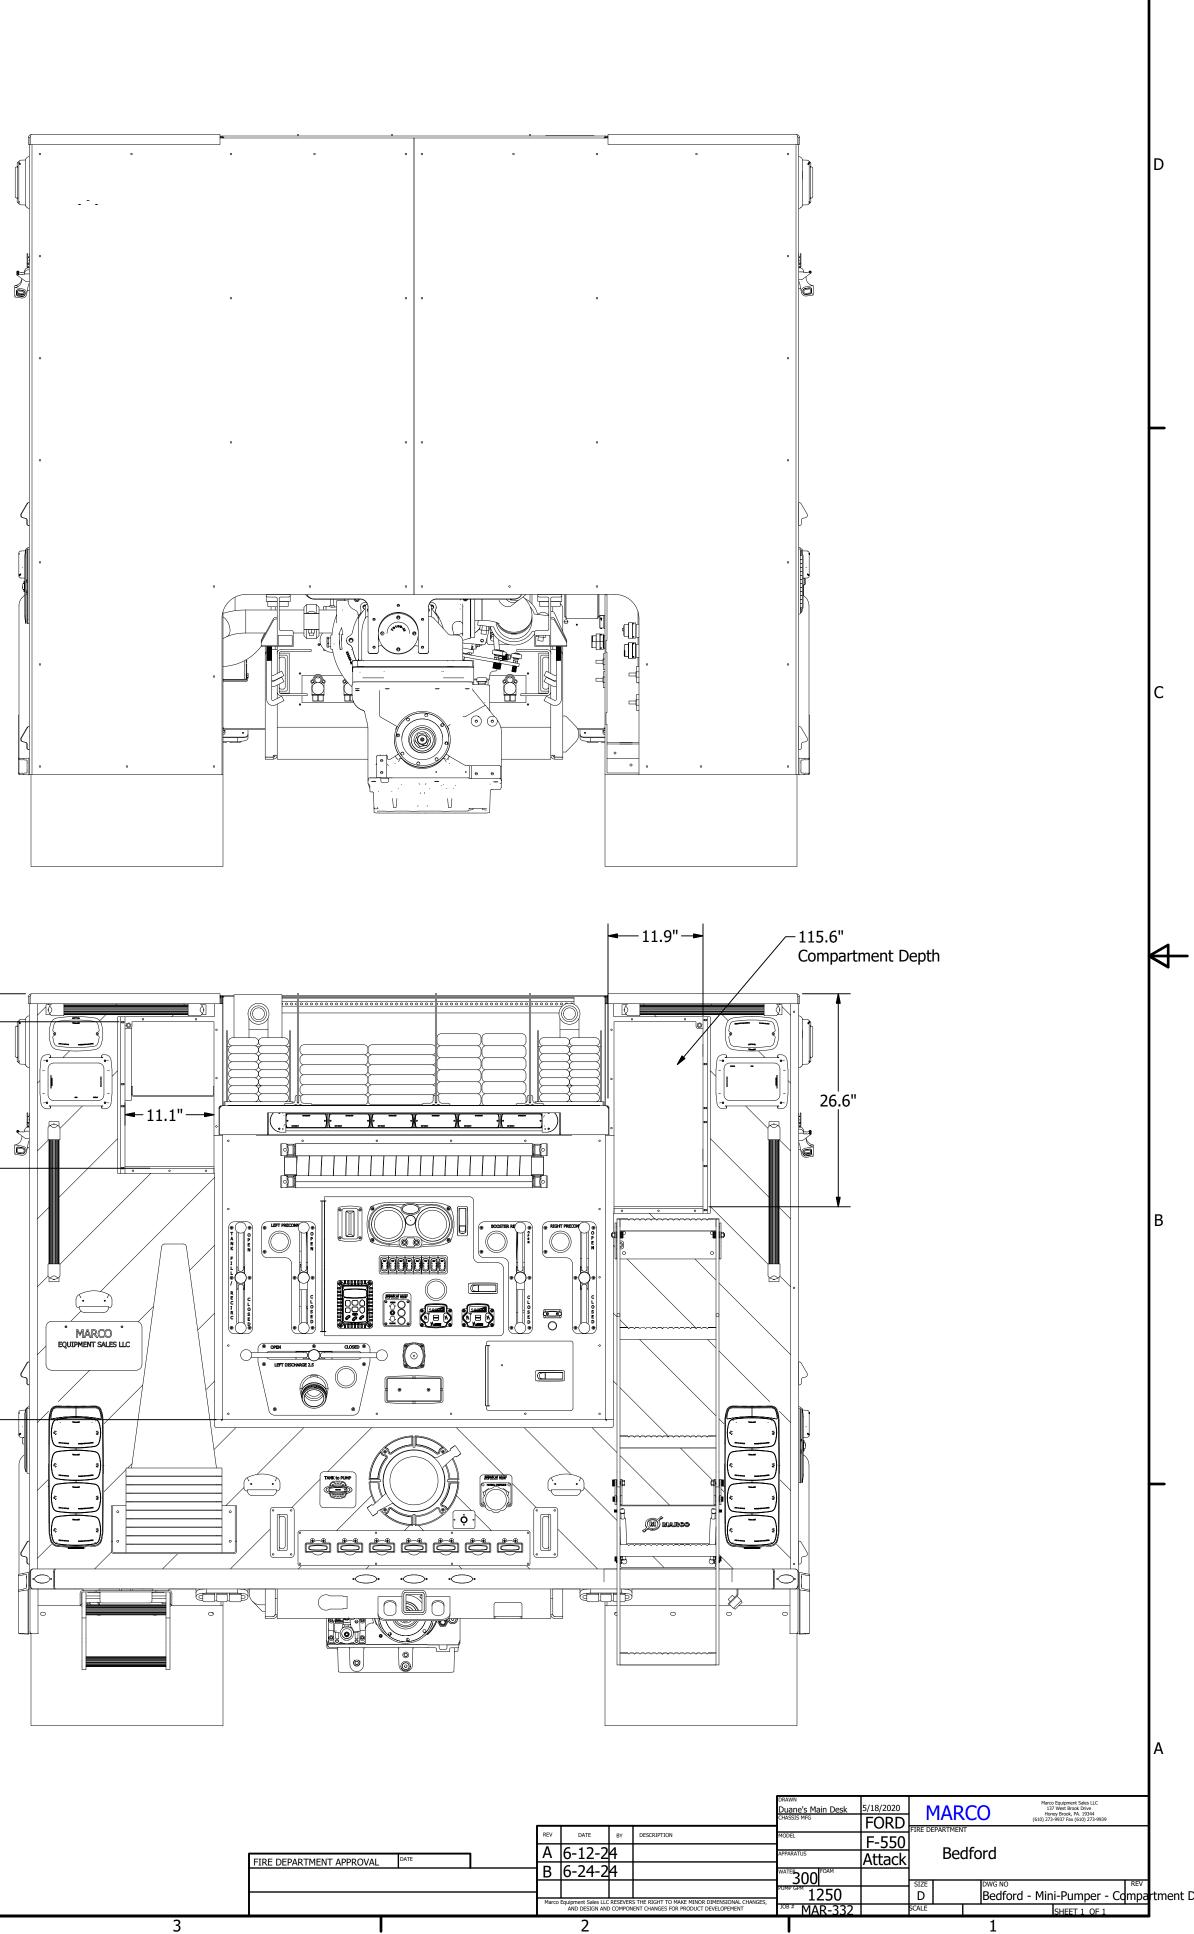

-Pumper - Rendering                                                                              | IS |  |
|            |      |  |     |        |    | S THE RIGHT TO MAKE MINOR DIMENSIONAL CHANGES,<br>IENT CHANGES FOR PRODUCT DEVELOPEMENT | JOB # MAR-33                              |         | S  | CALE          |     | SHEET 1 OF 1                                                                                              | •  |  |
|            | 2    |  |     |        |    |                                                                                         |                                           | 1       |    |               |     |                                                                                                           |    |  |





## Body Dimensions







## **Compartment Dimensions**











4

- 4

6

D

\_

С

 $\rightarrow$ 

В

8

Pump Panel

47

-Right 1.5" Hosebed Preconnect

Marco Equipment Sales LLC 137 West Brook Drive Honey Brook, PA. 19344 (610) 273-9937 Fax (610) 273-9939 ane's Main Desk 5/18/2020 SSIS MFG FORD FIRE DEPARTMENT DATE BY F-550 Attack SCRIPTION A 6-13-24 B 6-21-24 Marco Equipment Sales LLC RESEVERS THE RIGHT TO MAKE MINOR DIMENSIONAL CH. AND DESIGN AND COMPONENT CHANGES FOR PRODUCT DEVEloPEMENT Bedford FIRE DEPARTMENT APPROVAL 300 - 1250 <sup>JOB #</sup> MAR-332 Bedford - Mini-Pumper - Pump Panel D |

 $\blacksquare$