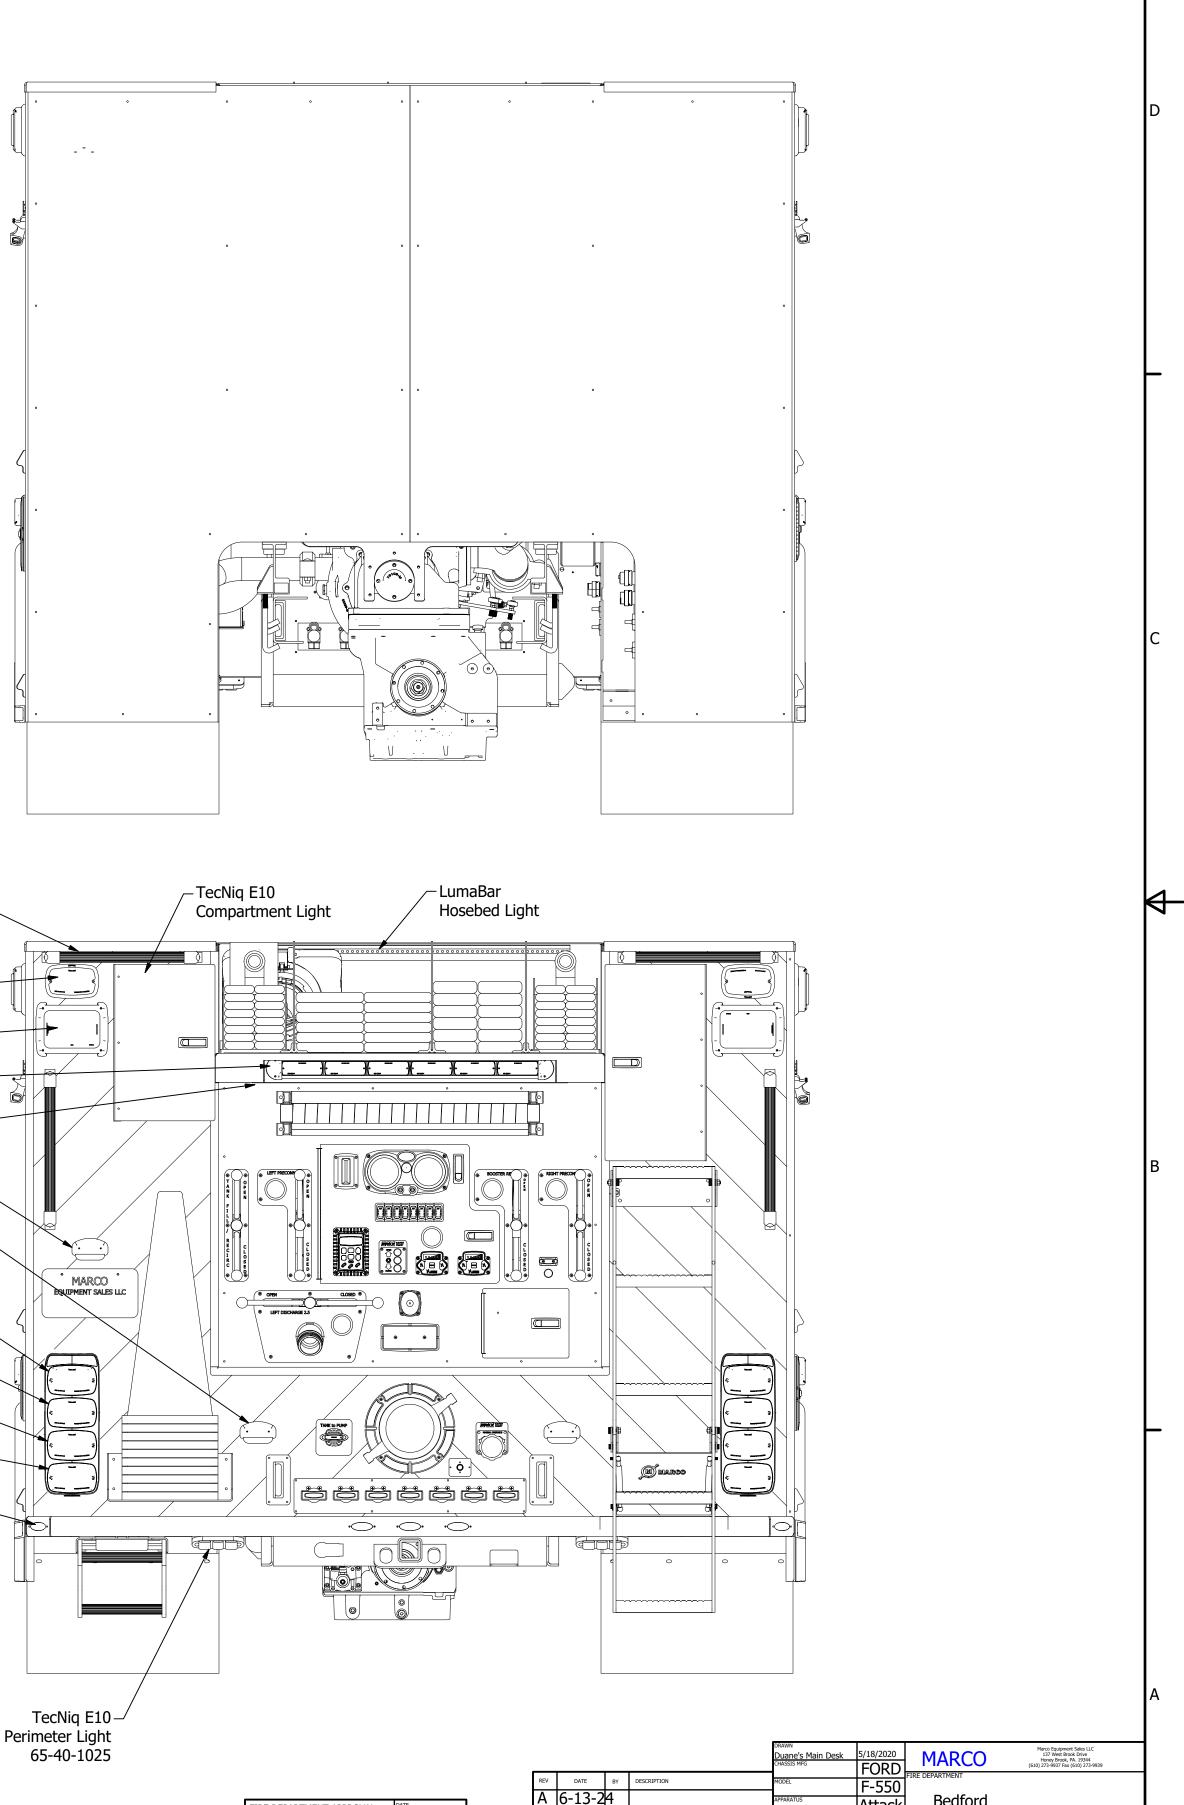

В

8

Pump Panel

47

-Right 1.5" Hosebed Preconnect

Marco Equipment Sales LLC 137 West Brook Drive Honey Brook, PA. 19344 (610) 273-9937 Fax (610) 273-9939 ane's Main Desk 5/18/2020 SSIS MFG FORD FIRE DEPARTMENT DATE BY F-550 Attack SCRIPTION A 6-13-24 B 6-21-24 Marco Equipment Sales LLC RESEVERS THE RIGHT TO MAKE MINOR DIMENSIONAL CH. AND DESIGN AND COMPONENT CHANGES FOR PRODUCT DEVEloPEMENT Bedford FIRE DEPARTMENT APPROVAL 300 - 1250 <sup>JOB #</sup> MAR-332 Bedford - Mini-Pumper - Pump Panel D |